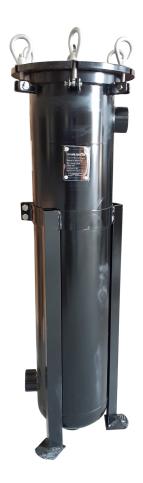

## **#2 CARBON STEEL FILTER HOUSING**

Bolt Plate # 2 Industry Size Carbon Steel Filter Housing. Industrial Filter Housings provide excellent filtration in both industrial and chemical applications.

Standard design pressure 150 PSI maximum, design, materials, and construction conform to CE and ASME code.

## **Typical Features Include:**

- Carbon Steel Construction
- Trade Size # 2 Housing (8 x 30)
- 2 Inch NPT Inlet and Outlet Connections
- Dual Outlet Configuration on the Side and Bottom for Flexibility in Piping Options.
- 304 SS NPT End Plug Included to Close Off Outlet Not Being Used
- 100 GPM Flow Rate
- FKM (Viton) O-rings standard
- 150 psig Maximum Working Pressure
- Stainless Steel Strainer Basket and Internal Bag Support Rack
- Mounting Stand
- Epoxy Coated
- Safety Release Vent for Maintenance