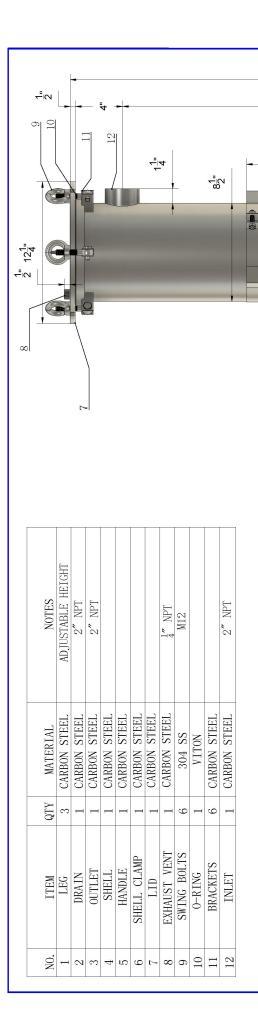

## PRM FILTRATION IS ONLY A SUPPLIER OF THIS

NOTES:

 $30\frac{1}{2}$ 

9

Ŋ

2<u>"</u>7

- PRM IS NOT RESPONSIBLE FOR SPECIFYING THIS PRODUCT
- BUYERS AND/OR USER SHOULD REQUIRE AN ENGINEER FOR ENSURING THAT THE PROPER EQUIPMENT IS INSTALLED FOR THE APPLICATION INCLUDING ALL PROPER SAFETY FOR THE APPLICATION.  $^{\circ i}$ es.
- PRM IS NOT RESPONSIBLE FOR ANY DAMAGES TO PROPERTY INSTALLATION. FILTRATION EQUIPMENT INSTALLATIONS SHOULD ALWAYS INCLUDE ANCILLARY SAFETY DEVICES AND/OR INJURY/DEATH RELATED TO IMPROPER AND/OR OPERATIONAL PRACTICES. PRACTICES.

0

LIABILITY WITH THE INSTALLATION AND OPERATION OF THESE OR OTHER PRODUCTS PURCHASED FROM PRM. IT IS AGREED THAT PRM NOR ITS OWNERS HAVE പ്

FOOT ANCHOR HOLES Ø12"

- ALLOW UP TO 4" TOLERANCE ON ALL MEASUREMENTS.
  BAG FILTER HOUSING IS PAINTED BLACK. FOR DRAWING
  CLARITY, IT IS SHOWN HERE WITH STEEL FINISH. 9. 7.
  - MODEL LINK: https://a360.co/3Kf9CVc ∞:

 $\frac{51}{2}$ 

<del>\_</del>\_4