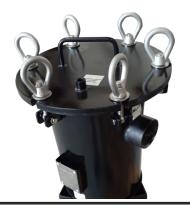

## **#2 CARBON STEEL FILTER HOUSING**

Bolt Plate # 2 Industry Size Carbon Steel Filter Housing. Industrial Filter Housings provide excellent filtration in both industrial and chemical applications.

Standard design pressure 150 PSI maximum, design, materials, and construction conform to CE and ASME code.

## **Typical Features Include:**

- Carbon Steel Construction
- Trade Size # 2 Housing (8 x 30)
- 2 Inch NPT Inlet and Outlet Connections
- Dual Outlet Configuration on the Side and Bottom for Flexibility in Piping Options.
- 304 SS NPT End Plug Included to Close Off Outlet Not Being Used
- 100 GPM Flow Rate
- FKM (Viton) O-rings standard
- 150 psig Maximum Working Pressure
- Stainless Steel Strainer Basket and Internal Bag Support Rack
- Mounting Stand
- Epoxy Coated
- Safety Release Vent for Maintenance