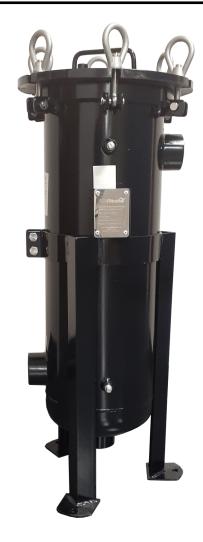

#### **#1 CARBON STEEL FILTER HOUSING**

Bolt Plate # 1 Industry Size Carbon Steel Filter Housing. Industrial Filter Housings provide excellent filtration in both industrial and chemical applications.

Standard design pressure 150 PSI maximum, design, materials, and construction conform to CE and ASME code.

### **Typical Features Include:**

- Carbon Steel Construction
- Trade Size # 1 Housing (7 x 16)
- 2 Inch NPT Inlet and Outlet Connections
- Dual Outlet Configuration on the Side and Bottom for Flexibility in Piping Options.
- 304 SS NPT End Plug Included to Close Off Outlet Not Being Used
- 75 GPM Flow Rate
- FKM (Viton) O-rings standard
- 150 psig Maximum Working Pressure
- Stainless Steel Strainer Basket and Internal Bag Support Rack
- Mounting Stand
- Epoxy Coated
- Safety Release Vent for Maintenance