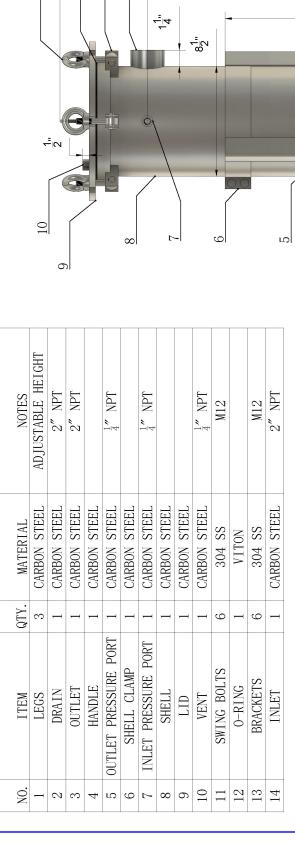

### **Typical Features Include:**

- Carbon Steel Construction
- Trade Size # 1 Housing (7 x 16)
- 2 Inch NPT Inlet and Outlet Connections
- Dual Outlet Configuration on the Side and Bottom for Flexibility in Piping Options.
- 304 SS NPT End Plug Included to Close Off Outlet Not Being Used
- 75 GPM Flow Rate
- FKM (Viton) O-rings standard
- 150 psig Maximum Working Pressure
- Stainless Steel Strainer Basket and Internal Bag Support Rack
- Mounting Stand
- Epoxy Coated
- Safety Release Vent for Maintenance

  PROPERTY AND DAMAGES TO PROPERTY AND INJURY/DEATH RELATED TO INPROPER INSTALLATION. FILTRATION EQUIPMENT INSTALLATIONS SHOULD ALMAYS INCLUDE ANCILLARY SAFETY DEVICES AND/OR OPERATIONAL PRACTICES.
  - 5. IT IS AGREED THAT PRM NOR ITS OWNERS HAVE LIABILLITY WITH THE INSTALLATION AND OPERATION OF THESE OR OTHER PRODUCTS PURCHASED FROM PRM.
- 6. ALLOW UP TO 4" TOLERANCE ON ALL MEASUREMENTS. 7. MODEL LINK: https://a360.co/3PMOEBS