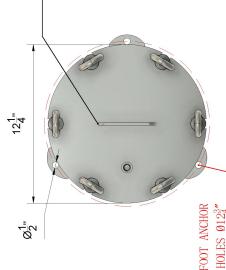

### **Typical Features Include:**

- Carbon Steel Construction
- Trade Size # 1 Housing (7 x 16)
- 2 Inch NPT Inlet and Outlet Connections
- Dual Outlet Configuration on the Side and Bottom for Flexibility in Piping Options.
- 304 SS NPT End Plug Included to Close Off Outlet Not Being Used
- 75 GPM Flow Rate
- FKM (Viton) O-rings standard
- 150 psig Maximum Working Pressure
- Stainless Steel Strainer Basket and Internal Bag Support Rack
- Mounting Stand
- Epoxy Coated
- Safety Release Vent for Maintenance

  PROPERTY AND DAMAGES TO PROPERTY AND INJURY/DEATH RELATED TO INPROPER INSTALLATION. FILTRATION EQUIPMENT INSTALLATIONS SHOULD ALMAYS INCLUDE ANCILLARY SAFETY DEVICES AND/OR OPERATIONAL PRACTICES.
  - 5. IT IS AGREED THAT PRM NOR ITS OWNERS HAVE LIABILLITY WITH THE INSTALLATION AND OPERATION OF THESE OR OTHER PRODUCTS PURCHASED FROM PRM.
- 6. ALLOW UP TO 4" TOLERANCE ON ALL MEASUREMENTS. 7. MODEL LINK: https://a360.co/3PMOEBS