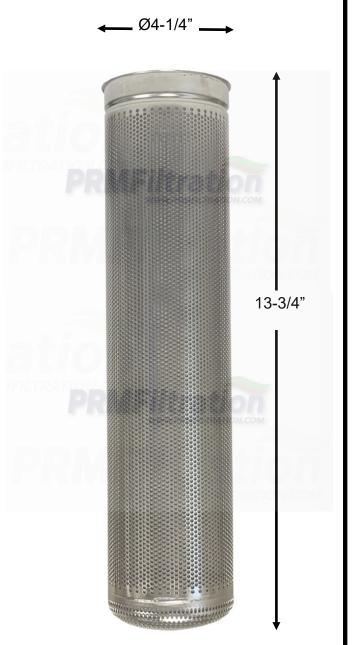

# #4 304 Stainless Steel Mesh Strainer Basket

PRM has custom filter housing baskets lined with Stainless Steel Mesh. Mesh Baskets will fit most PRM #4 housings for commercial and industrial filtration requirements.

### Mesh Basket Features:

#4 Size 304 Stainless Steel Mesh Basket
Can be used as a stand-alone mesh filter, or
used with a filter bag to help prevent fiber
migration.

## BFHBFHBASKET4MESH40XV2

#40 Mesh, Nominal Sieve Opening: 420 Micron

## BFHBFHBASKET4MESH70XV2

#70 Mesh, Nominal Sieve Opening: 210 Micron

#### BFHBFHBASKET4MESH200XV2

#200 Mesh, Nominal Sieve Opening: 74 Micron