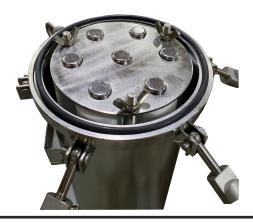

## Features:

- 304 Stainless Steel Housing
- 3 Inch Flanged Inlet/Outlet Connections
- 1/2 Inch NPT Drain Connections
- Filtration for Silt, Odor, Sediment, and More
- Easily Cleaned and Maintained
- Accepts standard length cartridges
- Air vent for use before start-up or draining
- Accepts complete range of filter media
- EPDM O-Rings
- Operating pressure: 145 psig max.
- Operating temperature: 40° 140°F

## BFCARTSSC28304X: 7 Cartridge Housing

- Uses (7) 2.5" x 40" Filter Cartridges
- Inlet/Outlet: 3 Inch Flange
- Flow Rate: 168 GPM