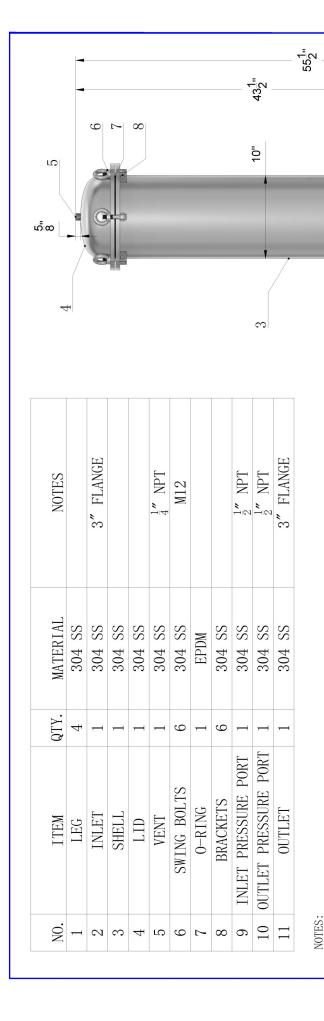

## BFCARTSSC28304X: 7 Cartridge Housing

- Uses (7) 2.5" x 40" Filter Cartridges
- Inlet/Outlet: 3 Inch Flange
- Flow Rate: 168 GPM

ALL PROPER SAFETY PRACTICES.

<u>\_</u> 8

34

<u>\_</u>\_\_\_\_

 $\sim$ 

 $\frac{2^{1}}{2^{1}}$ 

PRM FILTRATION IS ONLY A SUPPLIER OF THIS EQUIPMENT. PRM IS NOT RESPONSIBLE FOR SPECIFYING THIS PRODUCT FOR THE

APPLICATION.

3

. .

01

11

61

TYP 1 OF 4:  $\emptyset_2^1$ " FOOT HOLE 304 SS 40" 7 CARTRIDGE HOUSING

BFCARTSSC28304X

7

10/03/2023

5<mark>1</mark>"

ALLOW UP TO 1" TOLERANCE ON ALL MEASUREMENTS.

FROM PRM.

5

MODEL LINK: https://a360.co/3PXq1Ad

6.