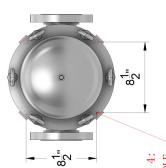

APPLICATION.

3

. .

01

11

61

TYP 1 OF 4:  $\emptyset_2^1$ " FOOT HOLE 304 SS 40" 7 CARTRIDGE HOUSING

BFCARTSSC28304X

7

10/03/2023

5<mark>1</mark>"

ALLOW UP TO 1" TOLERANCE ON ALL MEASUREMENTS.

FROM PRM.

5

MODEL LINK: https://a360.co/3PXq1Ad

6.