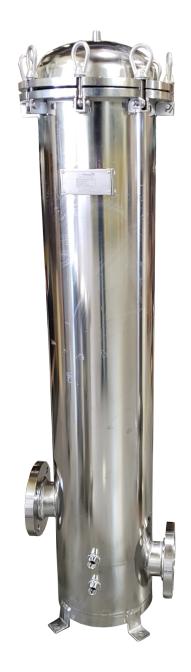

## **Stainless Steel Multi Cartridge Filter Housings**

Multi-Cartridge Filter Housings work by evenly distributing unfiltered water around the filter cartridges. Suspended solids are captured in the filters and the filtered water exits through the outlet. PRM Stainless Steel Cartridge housings use industry standard 2.5 Inch x 40 Inch cartridge filters.

## Features:

- 304 Stainless Steel Housing
- 3 Inch Flanged Inlet/Outlet Connections
- 1/2 Inch NPT Drain Connections
- Filtration for Silt, Odor, Sediment, and More
- Easily Cleaned and Maintained
- Accepts standard length cartridges
- Air vent for use before start-up or draining
- Accepts complete range of filter media
- EPDM O-Rings
- Operating pressure: 145 psig max.
- Operating temperature: 40° 140°F

## BFCARTSSC28304X: 7 Cartridge Housing

- Uses (7) 2.5" x 40" Filter Cartridges
- Inlet/Outlet: 3 Inch Flange
- Flow Rate: 168 GPM