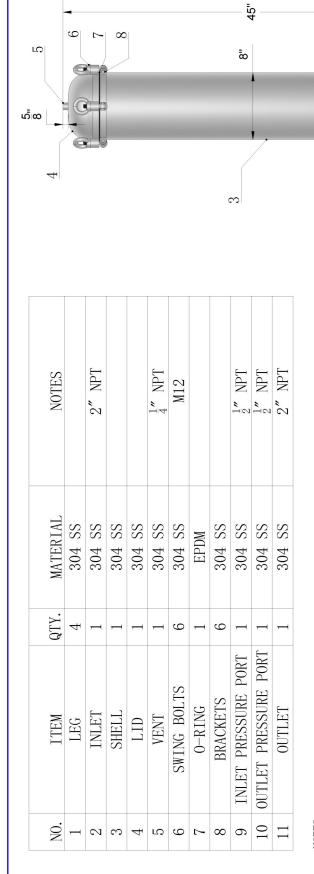

### BFCARTSSC20304X: 5 Cartridge Housing

- Uses (5) 2.5" x 40" Filter Cartridges
- Inlet/Outlet: 2 Inch FNPT
- Flow Rate: 120 GPM

# NOTES:

55"

- PRM FILTRATION IS ONLY A SUPPLIER OF THIS EQUIPMENT. .; cj
- PRM IS NOT RESPONSIBLE FOR SPECIFYING THIS PRODUCT FOR THE APPLICATION.
- BUYERS AND/OR USER SHOULD REQUIRE AN ENGINEER FOR ENSURING THAT THE PROPER EQUIPMENT IS INSTALLED FOR THE APPLICATION INCLUDING PRM IS NOT RESPONSIBLE FOR ANY DAMAGES TO PROPERTY AND/OR ALL PROPER SAFETY PRACTICES. 4  $\ddot{\circ}$
- EQUIPMENT INSTALLATIONS SHOULD ALWAYS INCLUDE ANCILLARY SAFETY IT IS AGREED THAT PRM NOR ITS OWNERS HAVE LIABILITY WITH THE INJURY/DEATH RELATED TO IMPROPER INSTALLATION. FILTRATION DEVICES AND/OR OPERATIONAL PRACTICES. 5
- INSTALLATION AND OPERATION OF THESE OR OTHER PRODUCTS PURCHASED
- ALLOW UP TO  $\frac{1}{4}$ " TOLERANCE ON ALL MEASUREMENTS. MODEL LINK: https://a360.co/3Lyh51Q 6.

304 SS 40" 5 CARTRIDGE HOUSING

-\_ω

5,4

7