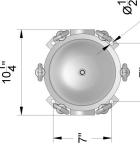

### BFCARTSSC20304X: 5 Cartridge Housing

- Uses (5) 2.5" x 40" Filter Cartridges
- Inlet/Outlet: 2 Inch FNPT
- Flow Rate: 120 GPM

# NOTES:

55"

- PRM FILTRATION IS ONLY A SUPPLIER OF THIS EQUIPMENT. .; cj
- PRM IS NOT RESPONSIBLE FOR SPECIFYING THIS PRODUCT FOR THE APPLICATION.
- BUYERS AND/OR USER SHOULD REQUIRE AN ENGINEER FOR ENSURING THAT THE PROPER EQUIPMENT IS INSTALLED FOR THE APPLICATION INCLUDING PRM IS NOT RESPONSIBLE FOR ANY DAMAGES TO PROPERTY AND/OR ALL PROPER SAFETY PRACTICES. 4  $\ddot{\circ}$
- EQUIPMENT INSTALLATIONS SHOULD ALWAYS INCLUDE ANCILLARY SAFETY IT IS AGREED THAT PRM NOR ITS OWNERS HAVE LIABILITY WITH THE INJURY/DEATH RELATED TO IMPROPER INSTALLATION. FILTRATION DEVICES AND/OR OPERATIONAL PRACTICES. 5
- INSTALLATION AND OPERATION OF THESE OR OTHER PRODUCTS PURCHASED
- ALLOW UP TO  $\frac{1}{4}$ " TOLERANCE ON ALL MEASUREMENTS. MODEL LINK: https://a360.co/3Lyh51Q 6.