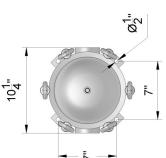

### BFCARTSSC20304X: 5 Cartridge Housing

- Uses (5) 2.5" x 40" Filter Cartridges
- Inlet/Outlet: 2 Inch FNPT
- Flow Rate: 120 GPM

# NOTES:

55"

- PRM FILTRATION IS ONLY A SUPPLIER OF THIS EQUIPMENT. .; cj
- PRM IS NOT RESPONSIBLE FOR SPECIFYING THIS PRODUCT FOR THE APPLICATION.
- BUYERS AND/OR USER SHOULD REQUIRE AN ENGINEER FOR ENSURING THAT THE PROPER EQUIPMENT IS INSTALLED FOR THE APPLICATION INCLUDING PRM IS NOT RESPONSIBLE FOR ANY DAMAGES TO PROPERTY AND/OR ALL PROPER SAFETY PRACTICES. 4  $\ddot{\circ}$
- EQUIPMENT INSTALLATIONS SHOULD ALWAYS INCLUDE ANCILLARY SAFETY IT IS AGREED THAT PRM NOR ITS OWNERS HAVE LIABILITY WITH THE INJURY/DEATH RELATED TO IMPROPER INSTALLATION. FILTRATION DEVICES AND/OR OPERATIONAL PRACTICES. 5
- INSTALLATION AND OPERATION OF THESE OR OTHER PRODUCTS PURCHASED
- ALLOW UP TO  $\frac{1}{4}$ " TOLERANCE ON ALL MEASUREMENTS. MODEL LINK: https://a360.co/3Lyh51Q 6.