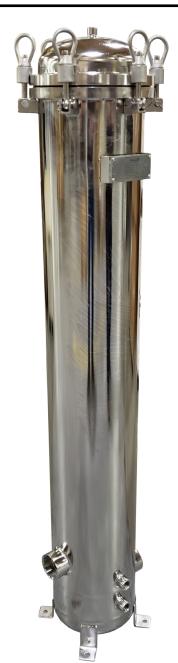

# **Stainless Steel Multi Cartridge Filter Housings**

Multi-Cartridge Filter Housings work by evenly distributing unfiltered water around the filter cartridges. Suspended solids are captured in the filters and the filtered water exits through the outlet. PRM Stainless Steel Cartridge housings use industry standard 2.5 Inch x 40 Inch cartridge filters.

#### Features:

- 304 Stainless Steel Housing
- NPT or Flanged Inlet/Outlet Connections
- 1/2 Inch NPT Drain Connections
- Filtration for Silt, Odor, Sediment, and More
- Easily Cleaned and Maintained
- Accepts standard length cartridges
- Air vent for use before start-up or draining
- Accepts complete range of filter media
- EPDM O-Rings
- Operating pressure: 108 psig max.
- Operating temperature: 40° 140°F

### BFCARTSSC20304X: 5 Cartridge Housing

- Uses (5) 2.5" x 40" Filter Cartridges
- Inlet/Outlet: 2 Inch FNPT
- Flow Rate: 120 GPM