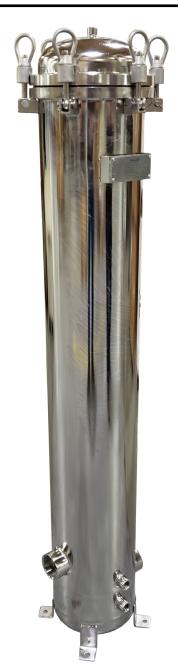

# **Stainless Steel Multi Cartridge Filter Housings**

Multi-Cartridge Filter Housings work by evenly distributing unfiltered water around the filter cartridges. Suspended solids are captured in the filters and the filtered water exits through the outlet. PRM Stainless Steel Cartridge housings use industry standard 2.5 Inch x 40 Inch cartridge filters.

#### Features:

- 304 Stainless Steel Housing
- 2 Inch FNPT Inlet/Outlet Connections
- 1/2 Inch NPT Drain Connections
- Filtration for Silt, Odor, Sediment, and More
- Easily Cleaned and Maintained
- Accepts standard length cartridges
- Air vent for use before start-up or draining
- Accepts complete range of filter media
- EPDM O-Rings
- Operating pressure: 108 psig max.
- Operating temperature: 40° 140°F

### BFCARTSSC16304X: 4 Cartridge Housing

- Uses (4) 2.5" x 40" Filter Cartridges
- Inlet/Outlet: 2 Inch FNPT
- Flow Rate: 96 GPM