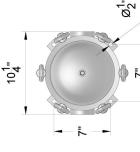

#### Features:

- 304 Stainless Steel Housing
- 2 Inch FNPT Inlet/Outlet Connections
- 1/2 Inch NPT Drain Connections
- Filtration for Silt, Odor, Sediment, and More
- Easily Cleaned and Maintained
- Accepts standard length cartridges
- Air vent for use before start-up or draining
- Accepts complete range of filter media
- EPDM O-Rings
- Operating pressure: 108 psig max.
- Operating temperature: 40° 140°F

### BFCARTSSC16304X: 4 Cartridge Housing

- Uses (4) 2.5" x 40" Filter Cartridges
- Inlet/Outlet: 2 Inch FNPT
- Flow Rate: 96 GPM

PRM IS NOT RESPONSIBLE FOR SPECIFYING THIS PRODUCT FOR THE

APPLICATION.

3

2 :

PRM FILTRATION IS ONLY A SUPPLIER OF THIS EQUIPMENT.

ALLOW UP TO 4" TOLERANCE ON ALL MEASUREMENTS. MODEL LINK: https://a360.co/3Zq7DmM