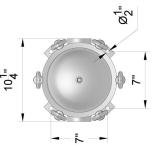

### BFCARTSSC16304X: 4 Cartridge Housing

- Uses (4) 2.5" x 40" Filter Cartridges
- Inlet/Outlet: 2 Inch FNPT
- Flow Rate: 96 GPM

PRM IS NOT RESPONSIBLE FOR SPECIFYING THIS PRODUCT FOR THE

APPLICATION.

3

2 :

PRM FILTRATION IS ONLY A SUPPLIER OF THIS EQUIPMENT.

ALLOW UP TO 4" TOLERANCE ON ALL MEASUREMENTS. MODEL LINK: https://a360.co/3Zq7DmM