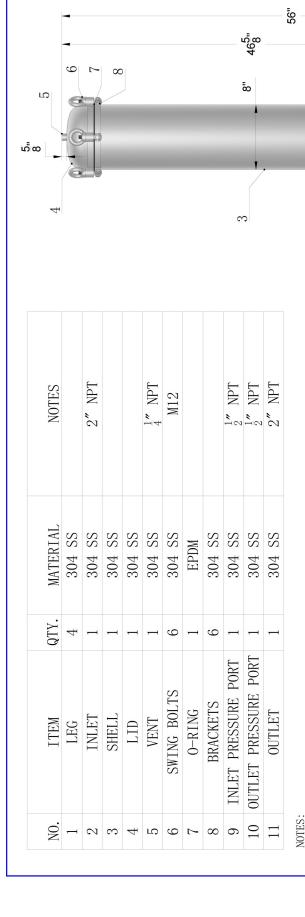

#### Features:

- 304 Stainless Steel Housing
- 2 Inch FNPT Inlet/Outlet Connections
- 1/2 Inch NPT Drain Connections
- Filtration for Silt, Odor, Sediment, and More
- Easily Cleaned and Maintained
- Accepts standard length cartridges
- Air vent for use before start-up or draining
- Accepts complete range of filter media
- EPDM O-Rings
- Operating pressure: 108 psig max.
- Operating temperature: 40° 140°F

### BFCARTSSC16304X: 4 Cartridge Housing

- Uses (4) 2.5" x 40" Filter Cartridges
- Inlet/Outlet: 2 Inch FNPT
- Flow Rate: 96 GPM

PRM IS NOT RESPONSIBLE FOR SPECIFYING THIS PRODUCT FOR THE

APPLICATION.

3

2 :

PRM FILTRATION IS ONLY A SUPPLIER OF THIS EQUIPMENT.

ALLOW UP TO 4" TOLERANCE ON ALL MEASUREMENTS. MODEL LINK: https://a360.co/3Zq7DmM