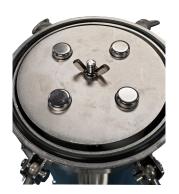

#### Features:

- 304 Stainless Steel Housing
- 2 Inch FNPT Inlet/Outlet Connections
- 1/2 Inch NPT Drain Connections
- Filtration for Silt, Odor, Sediment, and More
- Easily Cleaned and Maintained
- Accepts standard length cartridges
- Air vent for use before start-up or draining
- Accepts complete range of filter media
- EPDM O-Rings
- Operating pressure: 108 psig max.
- Operating temperature: 40° 140°F

### BFCARTSSC16304X: 4 Cartridge Housing

- Uses (4) 2.5" x 40" Filter Cartridges
- Inlet/Outlet: 2 Inch FNPT
- Flow Rate: 96 GPM