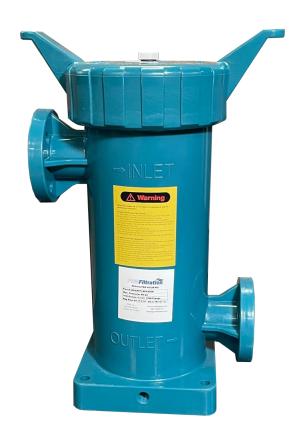

## POLYPROPYLENE BAG FILTER HOUSINGS

Polypropylene Industrial Filter Housings offer excellent chemical resistance for corrosive environments ideal for industrial and chemical applications and bulk particulate removal.

## Features Include:

- Full PPH Construction (Polypropylene Homopolymer)
- Lightweight, Durable, and UV Resistant
- Trade Size #1, # 2 and #4 Housings
- Base is Molded Part of the Housing, Includes pre-drilled Bolt Holes for Stability and Durability, no broken legs or warping.
- Twist off Lid for Easy Filter Changes, No Tools Necessary.
- Works well in Confined Spaces.
- Flanged Inlet and Outlet Connections
- Maximum Flow Rates:

#1 Housing: 75 GPM

#2 Housing: 125 GPM

#4 Housing: 40 GPM

- Viton® O-rings Standard
- 87 psi Working Pressure
- 176°F Maximum Temperature

## PRM PART #:

#1 SIZE HOUSING: BFHHTF1APF200X #2 SIZE HOUSING: BFHHTF2APF200X #3 SIZE HOUSING: BFHHTF4APF150X