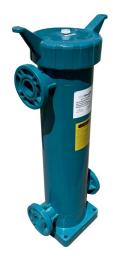

## POLYPROPYLENE BAG FILTER HOUSINGS

Polypropylene Industrial Filter Housings offer excellent chemical resistance for corrosive environments ideal for industrial and chemical applications and bulk particulate removal.

## **Features Include:**

- Full PPH Construction (Polypropylene Homopolymer)
- Lightweight, Durable, and UV Resistant
- Trade Size #1, # 2 and #4 Housings
- Flanged Inlet and Outlet Connections
- Maximum Flow Rates:

#1 Housing: 75 GPM #2 Housing: 125 GPM #4 Housing: 40 GPM

- Viton® O-rings Standard
- 87 psi Working Pressure
- 176°F Maximum Temperature

## PRM PART #:

#1 SIZE HOUSING: BFHHTF1APF200X #2 SIZE HOUSING: BFHHTF2APF200X

**#3 SIZE HOUSING: BFHHTF4APF150X**