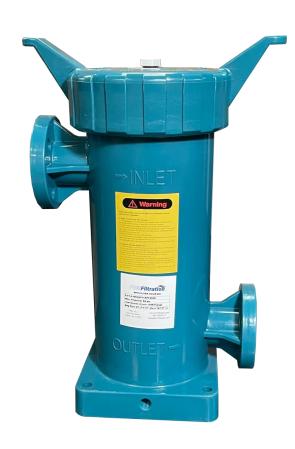

## POLYPROPYLENE BAG FILTER HOUSINGS

Polypropylene Industrial Filter Housings offer excellent chemical resistance for corrosive environments ideal for industrial and chemical applications and bulk particulate removal.

## **Features Include:**

- Full PPH Construction (Polypropylene Homopolymer)
- Lightweight, Durable, and UV Resistant
- Trade Size #1, # 2 and #4 Housings
- Flanged Inlet and Outlet Connections
- Maximum Flow Rates:

#1 Housing: 75 GPM #2 Housing: 125 GPM #4 Housing: 40 GPM

- Viton® O-rings Standard
- 87 psi Working Pressure
- 176°F Maximum Temperature

## PRM PART #:

#1 SIZE HOUSING: BFHHTF1APF200X #2 SIZE HOUSING: BFHHTF2APF200X

**#3 SIZE HOUSING: BFHHTF4APF150X**