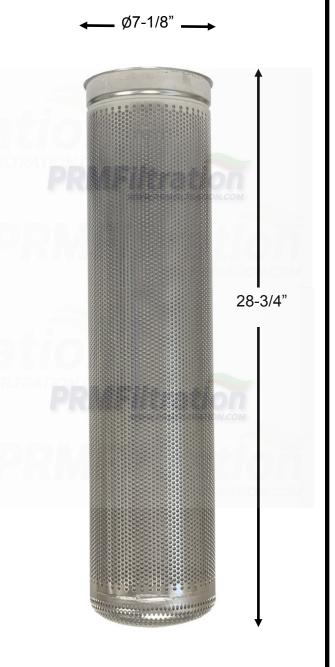

## #2 304 Stainless Steel Mesh Strainer Basket

PRM has custom filter housing baskets lined with Stainless Steel Mesh. Mesh Baskets will fit most PRM #2 housings for commercial and industrial filtration requirements.

## **Mesh Basket Features:**

#2 Size 304 Stainless Steel Mesh Basket
Can be used as a stand-alone mesh filter, or used with a filter bag to help prevent fiber migration.

### BFHBFHBASKET2MESH40XV2

#40 Mesh, Nominal Sieve Opening: 420 Micron

#### BFHBFHBASKET2MESH70XV2

#70 Mesh, Nominal Sieve Opening: 210 Micron

#### BFHBFHBASKET2MESH200XV2

#200 Mesh, Nominal Sieve Opening: 74 Micron