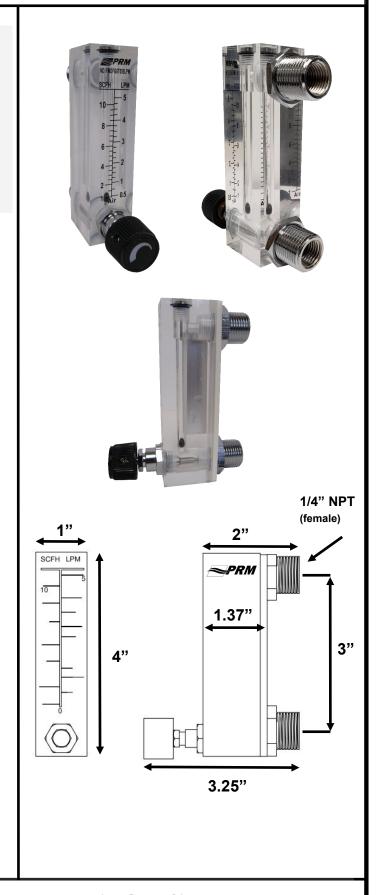

## **PRM DFG6T Mini Rotameter**

Air Rotameter with Integrated Flow Control

The DFG6T Rotameters are designed for measuring small flow rates, allowing for fine control with the integrated flow valve.

PRM manufactures these standard flow control rotameters with a heavy duty acrylic body.

PART#

FMDFG6T055LPM: 1-10 SCFH / 0.5 - 5 LPM

Maximum Pressure: 100 psi

Maximum Temperature: 145° F

Connection: 1/4" Female NPT Thread

Accuracy: +/-4%

Materials:

Body: Acrylic

O-Ring: Silicon

Float: Agate Ball

Fitting: Stainless Steel

888-TREAT-IT • www.prmfiltration.com • sales@prmfiltration.com