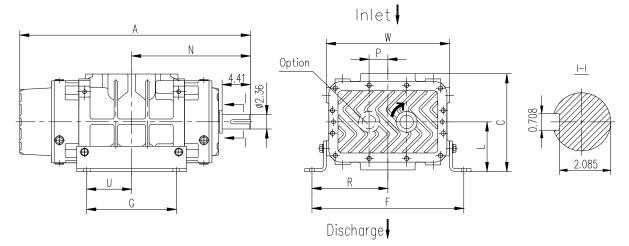

## Vertical Flow Configuration

F3

**Eurus**Blower

## Horizontal Flow Configuration

| Model  | WT.  | A     | В     | С     | E    | F     | G     | Н     | К     | L    | М     | Ν     | Ρ | Q   | R     | T    | U     | W     | DO    | DN   | n-d       |
|--------|------|-------|-------|-------|------|-------|-------|-------|-------|------|-------|-------|---|-----|-------|------|-------|-------|-------|------|-----------|
| MB6010 | 690  | 29.41 | 20.54 | 15.14 | 14.8 | 22.96 | 8.26  | 16.92 | 14.03 | 7.74 | 11.03 | 15.24 | 3 | 7.4 | 11.48 | 8.46 | 4.13  | 19.02 | 9.5   | 5.98 | 8-3/4"-10 |
| MB6016 | 906  | 34.92 | 20.54 | 15.14 | 14.8 | 22.96 | 13    | 16.92 | 14.03 | 7.74 | 11.03 | 18.00 | 3 | 7.4 | 11.48 | 8.46 | 6.5   | 19.02 | 11.75 | 7.99 | 8-3/4"-10 |
| MB6024 | 1162 | 42.95 | 20.54 | 15.14 | 14.8 | 22.96 | 20.86 | 16.92 | 14.03 | 7.74 | 11.03 | 22.00 | 3 | 7.4 | 11.48 | 8.46 | 10.43 | 19.02 | 14.25 | 10   | 12-7/8"-9 |

All dimensions shown in inches. Weights are in pounds MB60 Series Mounting Bolt Hole Diameter=0.71 inches