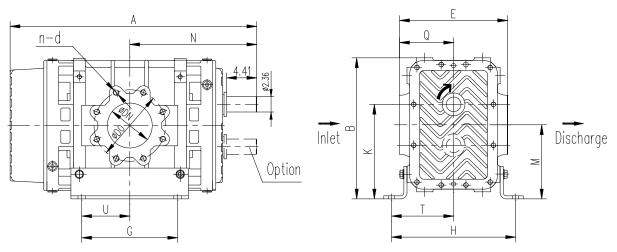

## Horizontal Flow Configuration

| Model  | WT.  | A     | В     | С     | E    | F     | G     | Н     | К     | L    | М     | Ν     | Ρ | Q   | R     | T    | U     | W     | DO    | DN   | n-d       |
|--------|------|-------|-------|-------|------|-------|-------|-------|-------|------|-------|-------|---|-----|-------|------|-------|-------|-------|------|-----------|
| MB6010 | 690  | 29.41 | 20.54 | 15.14 | 14.8 | 22.96 | 8.26  | 16.92 | 14.03 | 7.74 | 11.03 | 15.24 | 3 | 7.4 | 11.48 | 8.46 | 4.13  | 19.02 | 9.5   | 5.98 | 8-3/4"-10 |
| MB6016 | 906  | 34.92 | 20.54 | 15.14 | 14.8 | 22.96 | 13    | 16.92 | 14.03 | 7.74 | 11.03 | 18.00 | 3 | 7.4 | 11.48 | 8.46 | 6.5   | 19.02 | 11.75 | 7.99 | 8-3/4"-10 |
| MB6024 | 1162 | 42.95 | 20.54 | 15.14 | 14.8 | 22.96 | 20.86 | 16.92 | 14.03 | 7.74 | 11.03 | 22.00 | 3 | 7.4 | 11.48 | 8.46 | 10.43 | 19.02 | 14.25 | 10   | 12-7/8"-9 |

All dimensions shown in inches. Weights are in pounds MB60 Series Mounting Bolt Hole Diameter=0.71 inches