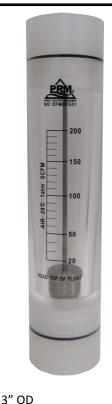

## FMDFG51 Rotameter

## ROTAMETER FOR VAPOR EXTRACTION OR AIR SPARGE APPLICATIONS

PRM PART NUMBER: FMDFG51
FLOW RANGE: 20-200 SCFM

- Designed For Vapor Extraction, Air Sparge and other industrial air flow applications.
- Scaled for standard cubic feet per minute (SCFM) and can be used on pressure and high vacuum applications.
- Meter sizes designed to provide an ample working range and are less prone to failure through impact exposure.
- Larger than comparable meters on the market which provides a fine scale control for a higher degree of accuracy.

## **Specifications:**

- Materials:
  - Body: Acrylic with replaceable Polypropylene end tails
  - 304 SS Float and travel rod
  - ♦ Viton® O-rings and seals
- Maximum 85 psig pressure rating
- Maximum Temperature rating of 125°F
- Accuracy: +/- 4% of full scale flow
- Connections: 2 Inch Female NPT