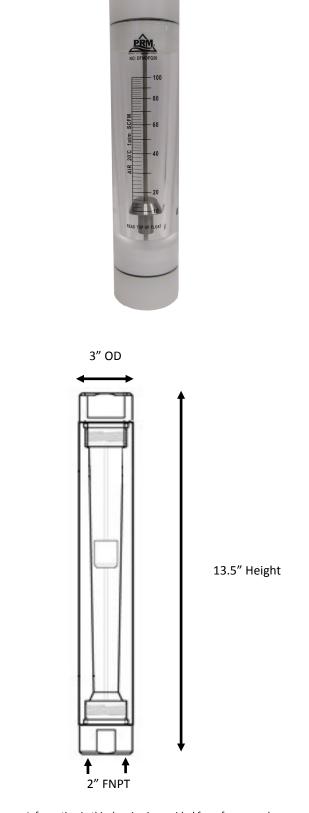

## **Specifications:**

- Materials:
  - $\Diamond$ Body: Acrylic with replaceable Polypropylene end tails
  - $\Diamond$ 304 SS Float and travel rod
  - $\Diamond$ Viton<sup>®</sup> O-rings and seals
- Maximum 85 psig pressure rating •
- Maximum Temperature rating of 125°F •
- Accuracy: +/- 4% of full scale flow
- Connections: 2 Inch Female NPT

Information in this drawing is provided for reference only.

(888-TREAT-IT) • www.prmfiltration.com • sales@prmfiltration.com