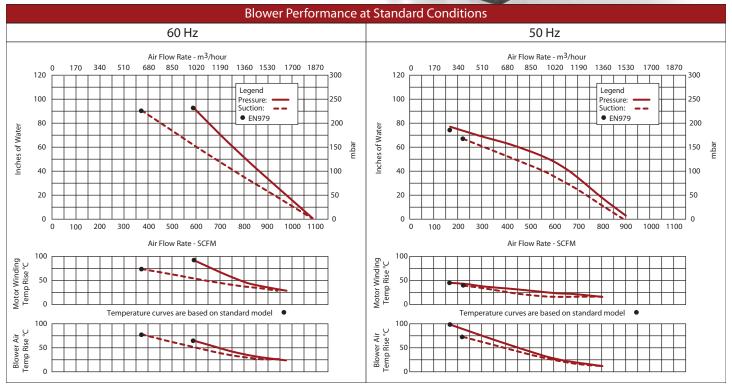

#### **FEATURES**

- · Manufactured in the USA ISO 9001 and NAFTA compliant
- · Maximum flow: 1100 SCFM
- Maximum pressure: 90 IWG
- Maximum vacuum: 90 IWG
- · Standard motor: 20 HP, explosion-proof
- Cast aluminum blower housing, impeller, cover & manifold; cast iron flanges (threaded); teflon® lip seal
- UL & CSA approved motor with permanently sealed ball bearings for explosive gas atmospheres Class I Group D minimum
- Sealed blower assembly
- Quiet operation within OSHA standards

This document is for informational purposes only and should not be considered as a binding description of the products or their performance in all applications. The performance data on this page depicts typical performance under controlled laboratory conditions. AMETEK is not responsible for blowers driven beyond factory specified speed, temperature, pressure, flow or without proper alignment. Actual performance will vary depending on the operating environment and application. AMETEK products are not designed for and should not be used in medical life support applications. Here is the right to revise its products without notification. The above characteristics represent standard products. For product designed to meet specific applications, contact AMETEK Technical & Industrial Products Sales department.