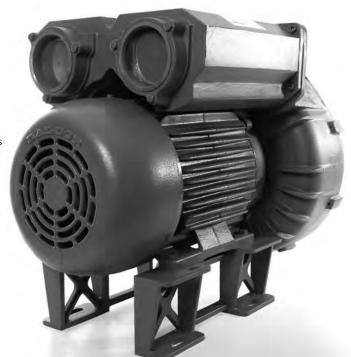

## **Environmental / Chemical Processing Blowers**

#### EN 979 & CP 979

20.0 HP Sealed Regenerative w/Explosion-Proof Motor

#### **FEATURES**

- · Manufactured in the USA ISO 9001 and NAFTA compliant
- · Maximum flow: 1100 SCFM
- Maximum pressure: 90 IWG
- Maximum vacuum: 90 IWG
- · Standard motor: 20 HP, explosion-proof
- Cast aluminum blower housing, impeller, cover & manifold; cast iron flanges (threaded); teflon® lip seal
- UL & CSA approved motor with permanently sealed ball bearings for explosive gas atmospheres Class I Group D minimum
- Sealed blower assembly
- Quiet operation within OSHA standards