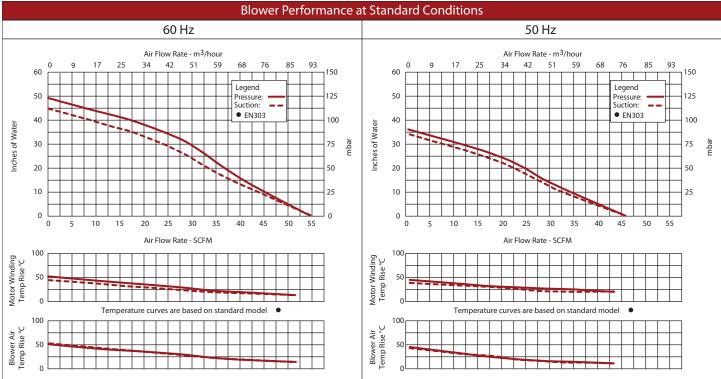

## **FEATURES**

- Manufactured in the USA ISO 9001 and NAFTA compliant
- Maximum flow: 55 SCFM
- · Maximum pressure: 50 IWG
- Maximum vacuum: 45 IWG
- Standard motor: 0.5 HP, explosion-proof
- Cast aluminum blower housing, impeller & cover; cast iron flanges (threaded); teflon® lip seal
- UL & CSA approved motor with permanently sealed ball bearings for explosive gas atmospheres Class I Group D minimum
- Sealed blower assembly
- · Quiet operation within OSHA standards

This document is for informational purposes only and should not be considered as a binding description of the products or their performance in all applications. The performance data on this page depicts typical performance under controlled laboratory conditions. AMETEK is not responsible for blowers driven beyond factory specified speed, temperature, pressure, flow or without proper alignment. Actual performance will vary depending on the operating environment and application. AMETEK products are not designed for and should not be used in medical life support applications. Here is the right to revise its products without notification. The above characteristics represent standard products. For product designed to meet specific applications, contact AMETEK Technical & Industrial Products Sales department.