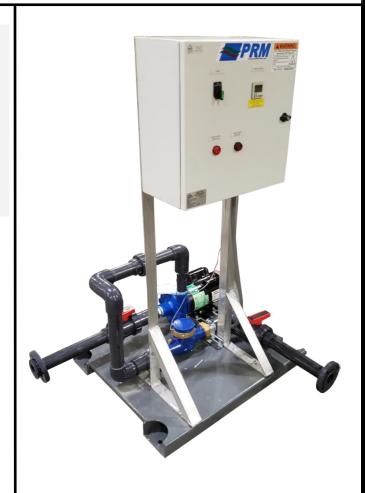

## Skid Mounted Pump System with Control Panel

PRM offers a Skid Mounted Pump System with Control Panel configured for Batches. Manufacturers regularly need to pump batches of water from tank to tank. This skid allows the operator to set the counter to a desired amount and when the pump turns on it will pump that amount of gallons and automatically turn off.

## Standard 3 HP 100 GPM Pump Skid Specifications:

- Skid mounted pump package (AMT 490A-95 pump)
- NEMA 4/12 UL listed system Control Panel
- Pre-wired and plumbed with 2" inlet and outlet connection
- 2" Flow Totalizer Water Meter with Pulse Output to Control Panel
- Includes Sch 80 PVC True Union isolation valves
- Control Panel is configured for 120/230V 3 phase power input
- Power distribution block
- MOL protector and contactor
- Relays for counter
- Adjustable control counter
- HOA switch/status light
- Pushbutton to reset counter and restart cycle

**PRMFiltration** 

Available Models:

- 50 GPM 1.5 HP Pump
- 100 GPM 3 HP Pump (shown)
- 250 GPM 7.5 HP Pump

Build Items, contact PRM for lead times.