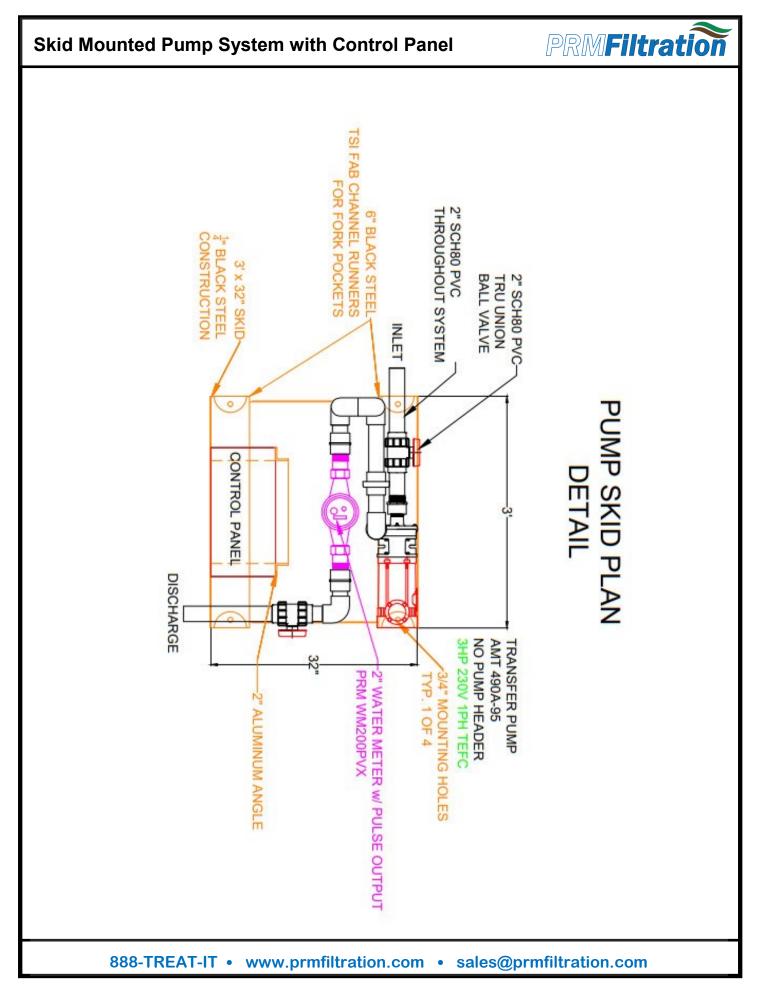

## Standard 3 HP 100 GPM Pump Skid Specifications:

- Skid mounted pump package (AMT 490A-95 pump)
- NEMA 4/12 UL listed system Control Panel
- Pre-wired and plumbed with 2" inlet and outlet connection
- 2" Flow Totalizer Water Meter with Pulse Output to Control Panel
- Includes Sch 80 PVC True Union isolation valves
- Control Panel is configured for 120/230V 3 phase power input
- Power distribution block
- MOL protector and contactor
- Relays for counter
- Adjustable control counter
- HOA switch/status light
- Pushbutton to reset counter and restart cycle

**PRMFiltration** 

Available Models:

- 50 GPM 1.5 HP Pump
- 100 GPM 3 HP Pump (shown)
- 250 GPM 7.5 HP Pump

Build Items, contact PRM for lead times.