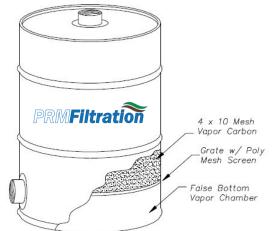

## PRM Carbon Systems - VP-55, VP-85, VP-110

The VP Series Carbon units are used where standard air flow volumes are required with minimal backpressure. These units include a false bottom and distributor screen to allow for even distribution and lower pressure drop.

VP-110: 32" Diameter x 43" Tall approx. 400 lbs Carbon 600 scfm Max. Flow Dry Weight: 500 lbs

- False bottom allows for even distribution, lower pressure drop, and no channeling
- Open top drum allows for easy carbon access and change-out
- Custom inlet and outlet available in sizes between 2" and 6" FNPT
- Maximum pressure is 2 psi.