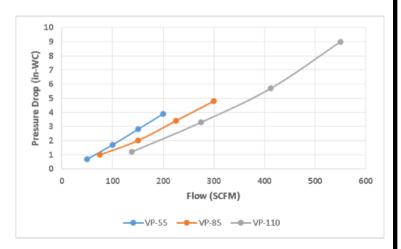

## STANDARD SPECIFICATIONS:

VP-55: 24" Diameter x 35" Tall approx. 150 lbs Carbon 200 scfm Max. Flow Dry Weight: 200 lbs

VP-85: 28" Diameter x 37" Tall approx. 300 lbs Carbon 300 scfm Max. Flow Dry Weight: 400 lbs

VP-110: 32" Diameter x 43" Tall approx. 400 lbs Carbon 600 scfm Max. Flow Dry Weight: 500 lbs

- False bottom allows for even distribution, lower pressure drop, and no channeling
- Open top drum allows for easy carbon access and change-out
- Custom inlet and outlet available in sizes between 2" and 6" FNPT
- Maximum pressure is 2 psi.