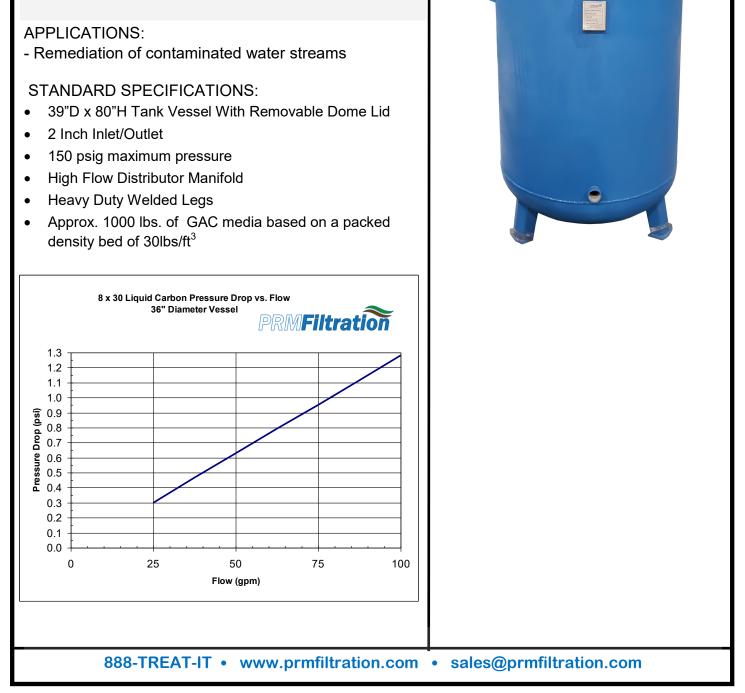

## PRM Carbon Systems - HP-1000-RDL

The HP Series Carbon units are used on remediation systems where standard flow volumes are required with minimal backpressure. These units offer a 25% freeboard area for excellent backwash ratios. Typical applications are groundwater remediation for VOCs or industrial sites with similar applications. Several media types are available for removal of more specific compounds such as metals and other contaminants. Aggregate media specifically designed to be backwashed is also available.