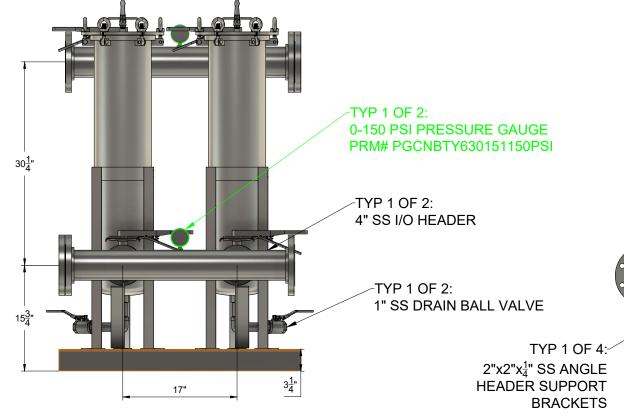

## SS DUAL BFH SKID FRONT ELEVATION DETAIL

SS DUAL BFH SKID RIGHT ELEVATION DETAIL

25"