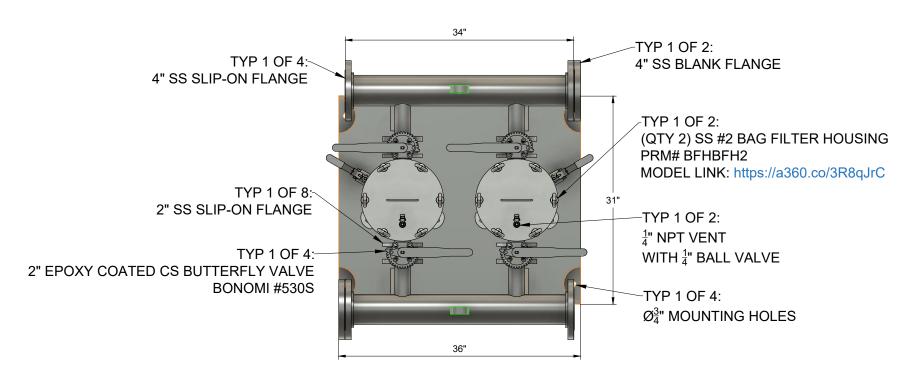

## SS DUAL BFH SKID PLAN DETAIL

## **GENERAL NOTES:**

- **ALL PIPING IS 304SS**
- ALL FLANGES ARE SLIP-ON
- ALL SEALS AND GASKETS ARE VITON
- ALL BRACKETS BOLTED IN PLACE WITH \( \frac{3}{8} \) BOLTS
- BFH LEGS ARE BOLTED TO SKID PLATE
- SKID PAINT DETAILS:
- 6.1. PRIMER: EPOXY PRIMER (HBE-400)
- FINISH: GRAY URETHANE FINISH (AUE-100)
- MODEL LINK: https://a360.co/3D8I0ME

~31"x36" EPOXY COATED CS SKID

TYP 1 OF 2: **6" CS CHANNEL**  Scale (ft.)

Product Recovery Management Inc.

This information is proprietary and confidential. No copies or reproductions allowed without the express written consent of Product Recovery Management, Inc.