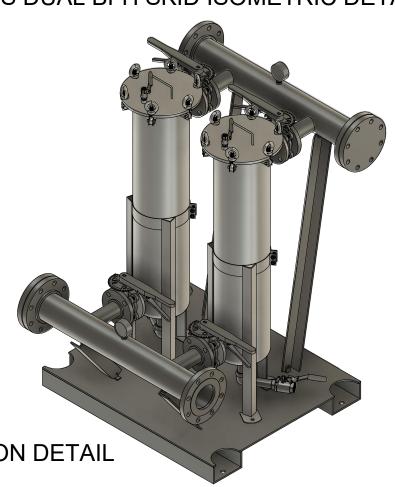

## SS DUAL BFH SKID PLAN DETAIL



## SS DUAL BFH SKID ISOMETRIC DETAIL



## SS DUAL BFH SKID FRONT ELEVATION DETAIL

SS DUAL BFH SKID RIGHT ELEVATION DETAIL

25"



## **GENERAL NOTES:**

- **ALL PIPING IS 304SS**
- ALL FLANGES ARE SLIP-ON
- ALL SEALS AND GASKETS ARE VITON
- ALL BRACKETS BOLTED IN PLACE WITH \( \frac{3}{8} \) BOLTS
- BFH LEGS ARE BOLTED TO SKID PLATE
- SKID PAINT DETAILS:
- 6.1. PRIMER: EPOXY PRIMER (HBE-400)
- FINISH: GRAY URETHANE FINISH (AUE-100)
- MODEL LINK: https://a360.co/3D8I0ME

~31"x36" EPOXY COATED CS SKID

TYP 1 OF 2: **6" CS CHANNEL**  Scale (ft.)



Product Recovery Management Inc.

This information is proprietary and confidential. No copies or reproductions allowed without the express written consent of Product Recovery Management, Inc.

PRM

PROJECT TITLE:

BFSFGX2HBFH2 - (QTY 2) #2 BAG FILTER HOUSING SKID

OUOTE NUMBER: PROJE