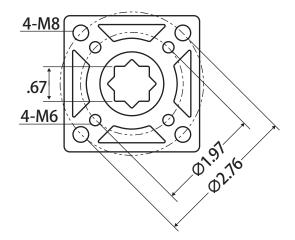

| Actuator Specs                    |                                        |
|-----------------------------------|----------------------------------------|
| Torque (in-lbs)                   | 700                                    |
| Output Square                     | 0.67                                   |
| ISO 5211 Mounting                 | F05 / F07                              |
| IEC Duty Cycle (S2)               | Max 30 min                             |
| IEC Duty Cycle (S4)               | 50%, 1,200 start/hr                    |
| Operating Time, 90° @ 120V (secs) | 14                                     |
| Rated current @ 120V (Amp.)       | 0.97A                                  |
| Motor Insulation Class            | E                                      |
| Weight (lbs)                      | 7.7                                    |
| Limit Switches                    | 2 - 1 ea for Open & Close (3A, 250VAC) |
| Auxiliary Limit Switches          | 2 - 1 ea for Open & Close (3A, 250VAC) |
| Cable Entry                       | 2 - 3/4" NPT                           |
| Internal Htr.                     | Yes - 3W                               |
| Temperature Range                 | -4° F to 158° F                        |