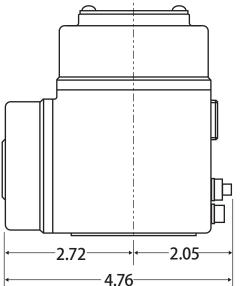

| Actuator Specs                    |                                        |
|-----------------------------------|----------------------------------------|
| Torque (in-lbs)                   | 700                                    |
| Output Square                     | 0.67                                   |
| ISO 5211 Mounting                 | F05 / F07                              |
| IEC Duty Cycle (S2)               | Max 30 min                             |
| IEC Duty Cycle (S4)               | 50%, 1,200 start/hr                    |
| Operating Time, 90° @ 120V (secs) | 14                                     |
| Rated current @ 120V (Amp.)       | 0.97A                                  |
| Motor Insulation Class            | E                                      |
| Weight (lbs)                      | 7.7                                    |
| Limit Switches                    | 2 - 1 ea for Open & Close (3A, 250VAC) |
| Auxiliary Limit Switches          | 2 - 1 ea for Open & Close (3A, 250VAC) |
| Cable Entry                       | 2 - 3/4" NPT                           |
| Internal Htr.                     | Yes - 3W                               |
| Temperature Range                 | -4° F to 158° F                        |