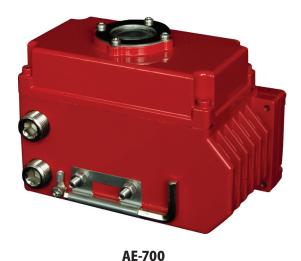

## **Electric Actuator • AE-700**

## Double Acting •Nema 4x • Manual Override

**Features** 

- Hard anodized aluminum hosing with external powder coating for severe duty applications
  Enclosure: IP67, O-ring sealed
- ISO 5211 mounting
- 90° operation
- · Adjustable mechanical stops to prevent over travel
- Position indicator
- Manual override standard
- 120V / 1Ph / 60Hz
- Thermally protected induction motor
- Worm gearing, no break required
- Spring loaded terminal block for ease in wiring