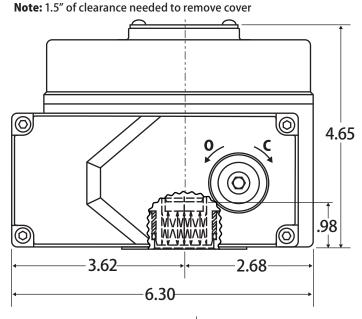

| Actuator Specs                    |                                        |
|-----------------------------------|----------------------------------------|
| Torque (in-lbs)                   | 700                                    |
| Output Square                     | 0.67                                   |
| ISO 5211 Mounting                 | F05 / F07                              |
| IEC Duty Cycle (S2)               | Max 30 min                             |
| IEC Duty Cycle (S4)               | 50%, 1,200 start/hr                    |
| Operating Time, 90° @ 120V (secs) | 14                                     |
| Rated current @ 120V (Amp.)       | 0.97A                                  |
| Motor Insulation Class            | E                                      |
| Weight (lbs)                      | 7.7                                    |
| Limit Switches                    | 2 - 1 ea for Open & Close (3A, 250VAC) |
| Auxiliary Limit Switches          | 2 - 1 ea for Open & Close (3A, 250VAC) |
| Cable Entry                       | 2 - 3/4" NPT                           |
| Internal Htr.                     | Yes - 3W                               |
| Temperature Range                 | -4° F to 158° F                        |