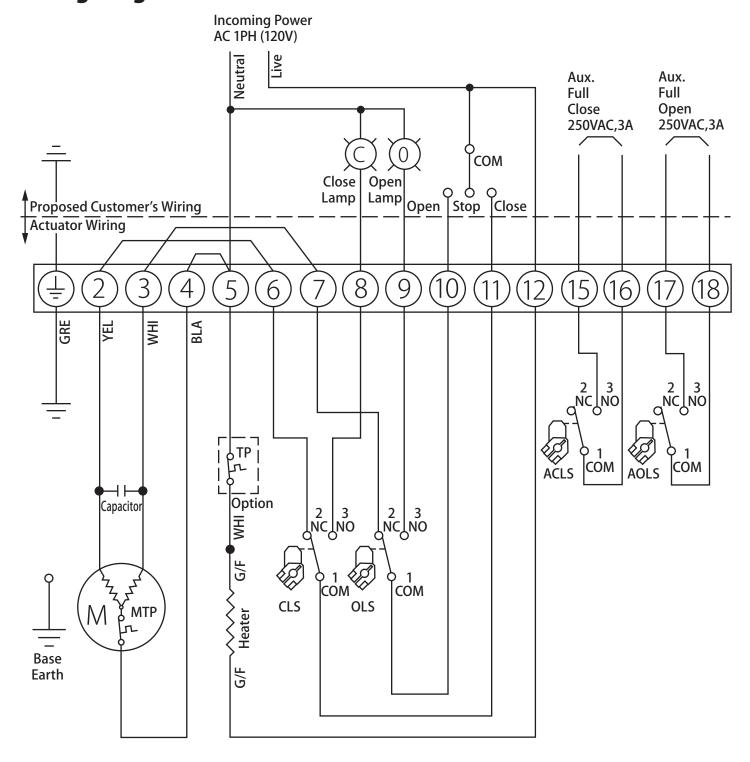

|
| Weight (lbs)                      | 7.7                                    |
| Limit Switches                    | 2 - 1 ea for Open & Close (3A, 250VAC) |
| Auxiliary Limit Switches          | 2 - 1 ea for Open & Close (3A, 250VAC) |
| Cable Entry                       | 2 - 3/4" NPT                           |
| Internal Htr.                     | Yes - 3W                               |
| Temperature Range                 | -4° F to 158° F                        |

Each actuator **must** be powered through its own individual limit switch or relay contacts to prevent cross feed between two or more actuators. Not doing so will cause damage to the actuators and impact your process control as well as void warranty.







## **Electric Actuator • AE-700**



## **Wiring Diagram**