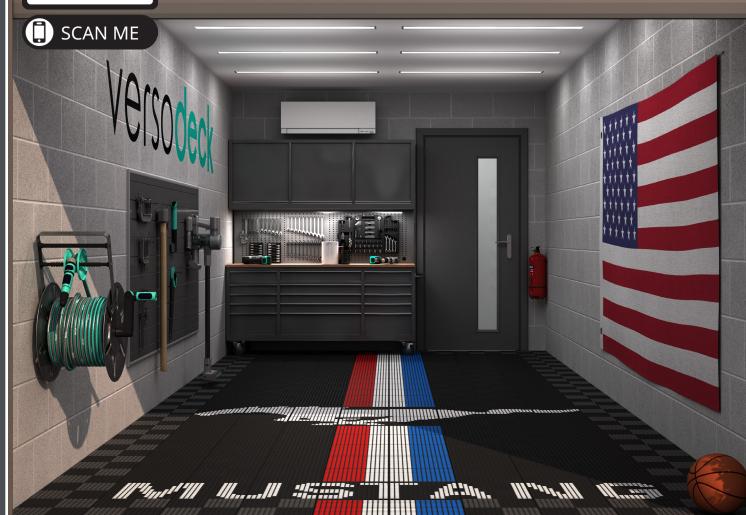

## The Garage Flooring Revolution has arrived.

Say goodbye to boring flooring and hello to a new system that opens up a world of opportunities.

Transform your garage into a stylish, practical and utterly unique space.

# versodeck

The World's Best Garage Flooring.

### **Upflor® Tiles**

Use Upflor tiles, together with Upflor mosaics to create your perfect garage flooring.

You can now create any design, colour, brand or look you desire for your floor. The only limit is your imagination. Upflor is durable with the best anti-slip surface available with ample drainage when cleaning.

## **Upflor® Mosaics**

Add colour, texture and style to your space by using our simple push-in Mosaics.

Be inspired by the range of designs shown on our website, or get creative and have fun making your own. The possibilities are endless!

#### Taskflor® Tiles

Taskflor tiles are ideal for areas where a solid surface is preferable.

These can also be combined with upflor to create your perfect garage floor layout.

www.versodeck.com