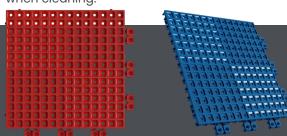

### **Upflor® Tiles**

Use Upflor tiles, together with Upflor mosaics to create your perfect garage flooring.

You can now create any design, colour, brand or look you desire for your floor. The only limit is your imagination. Upflor is durable with the best anti-slip surface available with ample drainage when cleaning.