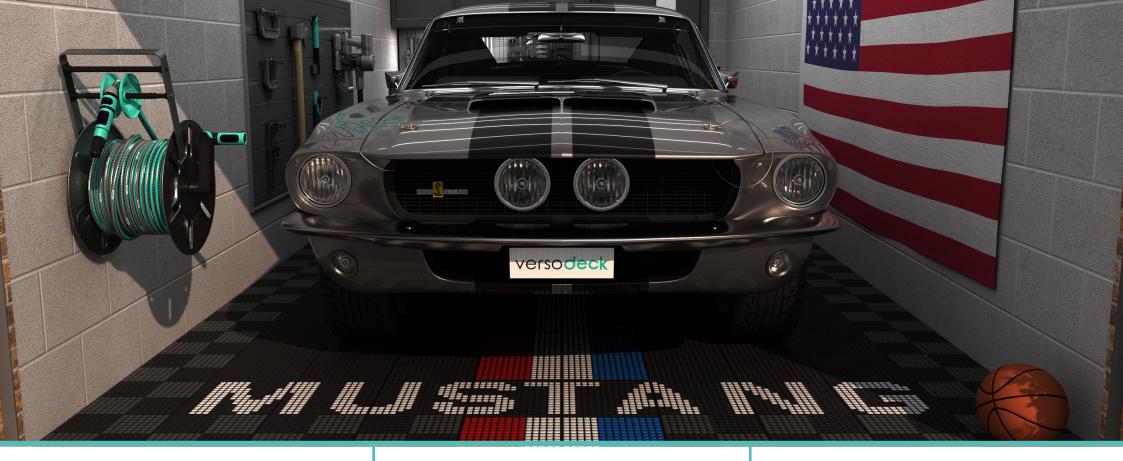

## The Garage Flooring Revolution has arrived.

Say goodbye to boring flooring and hello to a new system that opens up a world of opportunities.

Transform your garage into a stylish, practical and utterly unique space.

# versodeck

The World's Best Garage Flooring.

### **Upflor® Tiles**

Use Upflor tiles, together with Upflor mosaics to create your perfect garage flooring.

You can now create any design, colour, brand or look you desire for your floor. The only limit is your imagination. Upflor is durable with the best anti-slip surface available with ample drainage when cleaning.

## **Upflor® Mosaics**

Add colour, texture and style to your space by using our simple push-in Mosaics.

Be inspired by the range of designs shown on our website, or get creative and have fun making your own. The possibilities are endless!