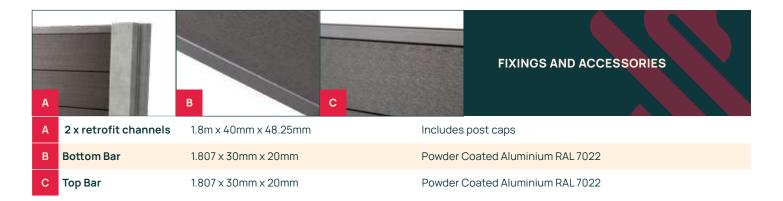

## RETROFIT FENCING SPECIFICATION

Panel Size 1.815mm (working to 1.83m centre)

Panel Depth (based on retrofit channel) 50mm

Panel Finish Lightly Brushed

Panel Weight 4kg per panel

Colours Grey, Coffee, Charcoal\*

Fence Panel Options Variable Height Options

Material WPC Inserts and Aluminium Rails

**Use** Domestic and Commercial

<sup>\*</sup>to match our Contemporary Decking colours