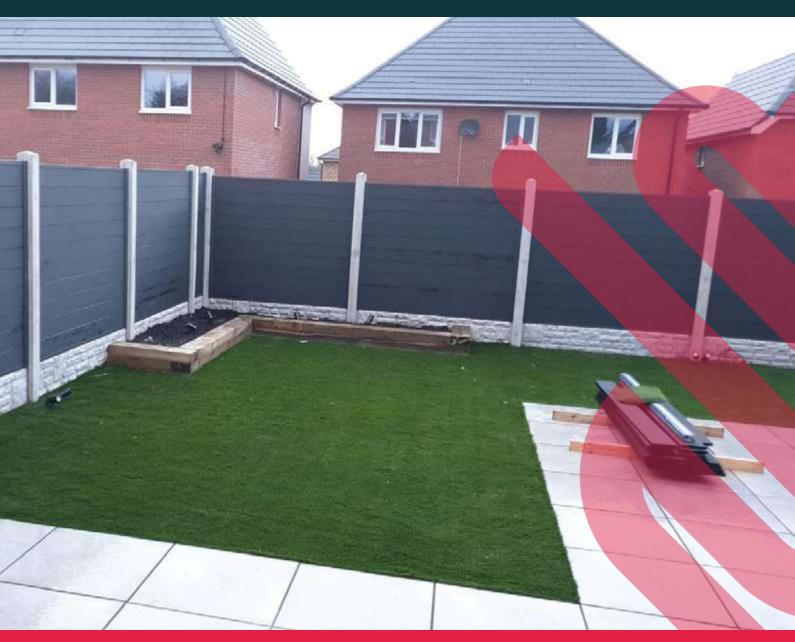

## RETROFIT FENCING SPECIFICATION

RECYCLED MATERIALS SPLINTER FREE BRITISH DESIGN ANTI-SLIP
100% QUALITY INSPECTED LOW MAINTENANCE FIRE-RESISTANT OPTIONS

SUBFRAME • DECKING • FENCING
GATES • BALUSTRADE • FIRE RATED OPTIONS

## RETROFIT FENCING SPECIFICATION

Panel Size 1.815mm (working to 1.83m centre)

Panel Depth (based on retrofit channel) 50mm

Panel Finish Lightly Brushed

Panel Weight 4kg per panel

Colours Grey, Coffee, Charcoal\*

Fence Panel Options Variable Height Options

Material WPC Inserts and Aluminium Rails

**Use** Domestic and Commercial

<sup>\*</sup>to match our Contemporary Decking colours