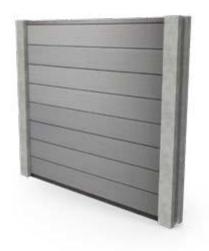

## RETROFIT FENCING SPECIFICATION

Panel Size 1.815mm (working to 1.83m centre)

Panel Depth (based on retrofit channel) 50mm

Panel Finish Lightly Brushed

Panel Weight 4kg per panel

Colours Grey, Coffee, Charcoal\*

## **COMPOSITE MIX**

Approximately 90% recycled materials consisting of around 60% recycled wood fibres, 30% recycled plastic and 10% toxin free additives including colour and UV stabalisers.

**GREY** 

COFFEE