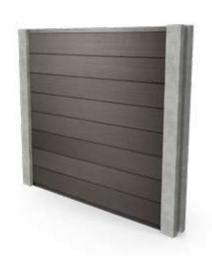

## RETROFIT FENCING SPECIFICATION

Panel Size 1.815mm (working to 1.83m centre)

Panel Depth (based on retrofit channel) 50mm

Panel Finish Lightly Brushed

Panel Weight 4kg per panel

Colours Grey, Coffee, Charcoal\*

Fence Panel Options Variable Height Options

Material WPC Inserts and Aluminium Rails

**Use** Domestic and Commercial

<sup>\*</sup>to match our Contemporary Decking colours