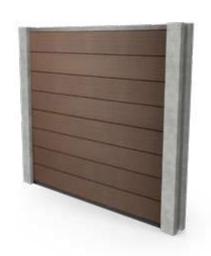

## RETROFIT FENCING SPECIFICATION

Panel Size 1.815mm (working to 1.83m centre)

Panel Depth (based on retrofit channel) 50mm

Panel Finish Lightly Brushed

Panel Weight 4kg per panel

Colours Grey, Coffee, Charcoal\*

**CHARCOAL**