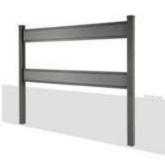

## RANCH FENCING SPECIFICATION

| 3 BOARD RANCH |                                   |                     | 2 BOARD RANCH                          |
|---------------|-----------------------------------|---------------------|----------------------------------------|
| Panel Size    | 1.755m (working to a 1.8m centre) | Colours             | Grey, Coffee, Charcoal*                |
| Panel Depth   | 19.5mm                            | Fence Panel Options | 1.2m high                              |
| Panel Finish  | Lightly Brushed                   | Material            | WPC Inserts, Aluminium Posts and Rails |
| Panel Weight  | 4kg per panel                     | Use                 | Domestic and Commercial                |