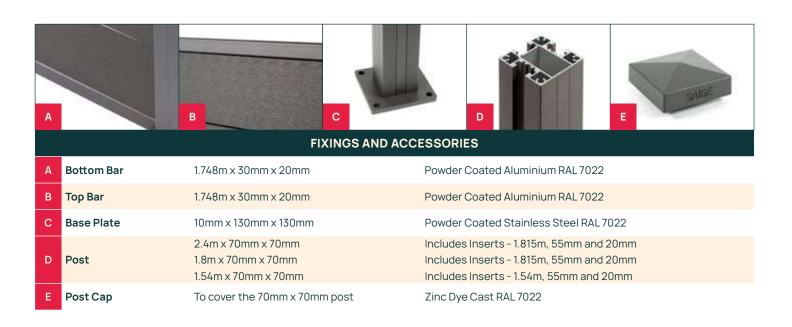

## RANCH FENCING SPECIFICATION

| 3 BOARD RANCH |                                   |                     | 2 BOARD RANCH                          |
|---------------|-----------------------------------|---------------------|----------------------------------------|
| Panel Size    | 1.755m (working to a 1.8m centre) | Colours             | Grey, Coffee, Charcoal*                |
| Panel Depth   | 19.5mm                            | Fence Panel Options | 1.2m high                              |
| Panel Finish  | Lightly Brushed                   | Material            | WPC Inserts, Aluminium Posts and Rails |
| Panel Weight  | 4kg per panel                     | Use                 | Domestic and Commercial                |