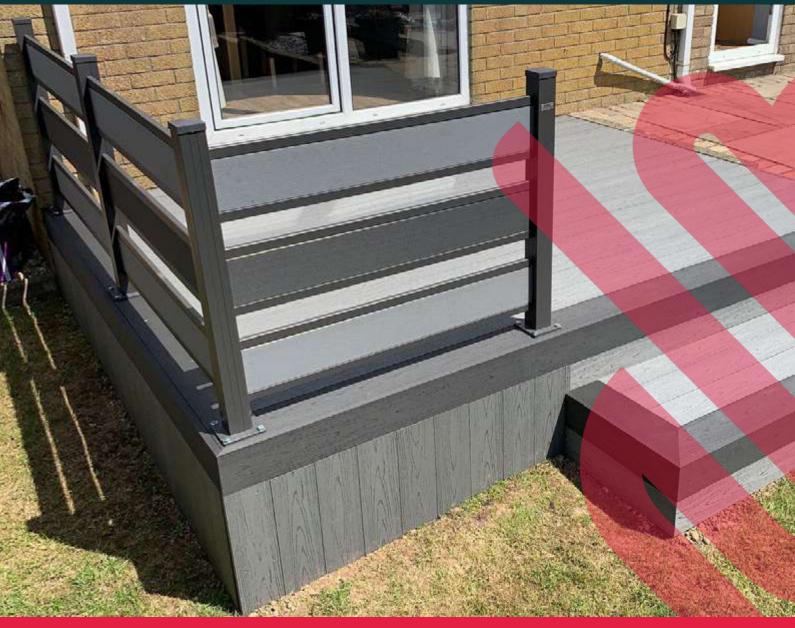

## **RANCH FENCING SPECIFICATION**

RECYCLED MATERIALS SPLINTER FREE BRITISH DESIGN ANTI-SLIP 100% QUALITY INSPECTED LOW MAINTENANCE FIRE-RESISTANT OPTIONS

SUBFRAME • DECKING • FENCING GATES • BALUSTRADE • FIRE RATED OPTIONS

## RANCH FENCING SPECIFICATION

| 3 BOARD RANCH |                                   |                     | 2 BOARD RANCH                          |
|---------------|-----------------------------------|---------------------|----------------------------------------|
| Panel Size    | 1.755m (working to a 1.8m centre) | Colours             | Grey, Coffee, Charcoal*                |
| Panel Depth   | 19.5mm                            | Fence Panel Options | 1.2m high                              |
| Panel Finish  | Lightly Brushed                   | Material            | WPC Inserts, Aluminium Posts and Rails |
| Panel Weight  | 4kg per panel                     | Use                 | Domestic and Commercial                |