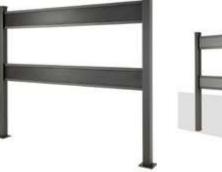

## RANCH FENCING SPECIFICATION

| 3 BOARD RANCH |                                   |                     | 2 BOARD RANCH                          |
|---------------|-----------------------------------|---------------------|----------------------------------------|
| Panel Size    | 1.755m (working to a 1.8m centre) | Colours             | Grey, Coffee, Charcoal*                |
| Panel Depth   | 19.5mm                            | Fence Panel Options | 1.2m high                              |
| Panel Finish  | Lightly Brushed                   | Material            | WPC Inserts, Aluminium Posts and Rails |
| Panel Weight  | 4kg per panel                     | Use                 | Domestic and Commercial                |