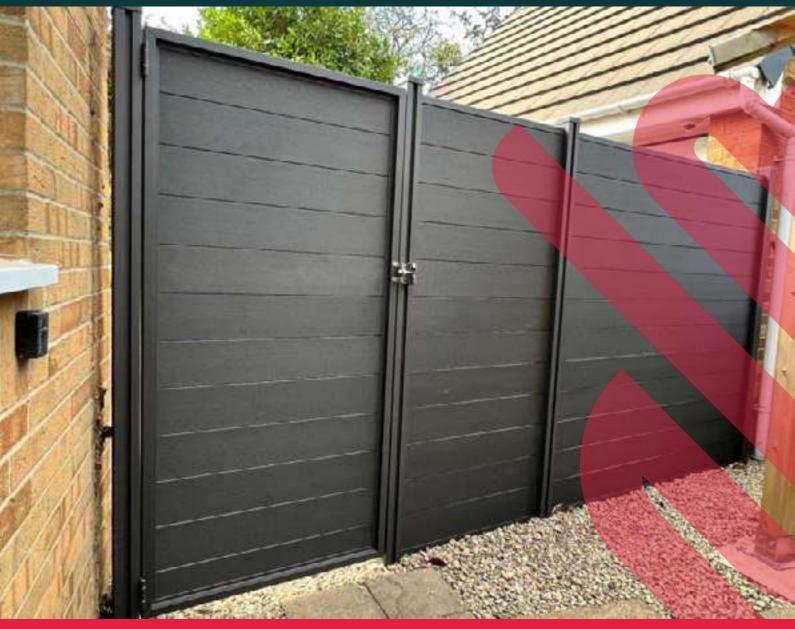

## **GATE SPECIFICATION**

RECYCLED MATERIALS SPLINTER FREE BRITISH DESIGN ANTI-SLIP 100% QUALITY INSPECTED LOW MAINTENANCE FIRE-RESISTANT OPTIONS

SUBFRAME • DECKING • FENCING GATES • BALUSTRADE • FIRE RATED OPTIONS

## GATE SPECIFICATION

**Complete Gate Size** 1800mm x 887mm x 50mm

Panel Size Top Board (x1): 824mm x 145mm x 19.5mm Main Gate board (x 10) 824mm x 145mm x 19.5mm Bottom Gate board (x 1) 824mm x 103mm x 19.5mm

Panel Finish Lightly Brushed

Panel Weight Top Board - 1.75kg Gate Board - 1.9kg (ea.) Bottom Board - 1.7kg

Colours Grey, Coffee, Charcoal\*

Material WPC Inserts, Aluminium Posts and Rails

Use Domestic and Commercial