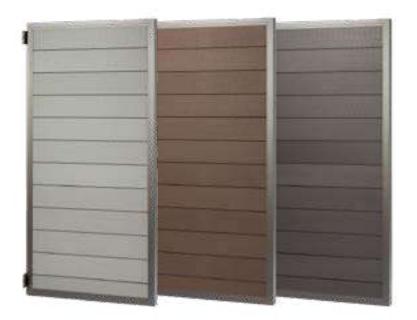

Panel Finish Lightly Brushed

Panel Weight Top Board - 1.75kg Gate Board - 1.9kg (ea.) Bottom Board - 1.7kg

Colours Grey, Coffee, Charcoal\*

Material WPC Inserts, Aluminium Posts and Rails

Use Domestic and Commercial

## **COMPOSITE MIX**

Approximately 90% recycled materials consisting of around 60% recycled wood fibres, 30% recycled plastic and 10% toxin free additives including colour and UV stabalisers.

Saige Longlife Decking Ltd, Vicarage Barns, Lower Quinton, Stratford-upon-Avon, Warwickshire CV37 8SG **T** +44 (0) 1789 721 576 **E** info@saigedecking.com **compositedecking.co.uk**  GREY COFFEE CHARCOAL