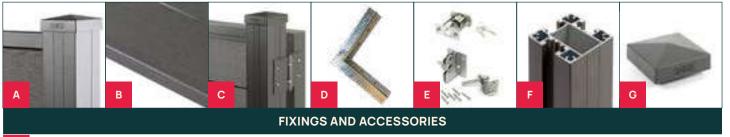

\*to match our Fencing and Contemporary Decking colours

| А                    | 2 x 1757mm Side Extrusions                | 1757mm x 50mm x 28mm                                                          | Powder Coated Aluminium RAL 7022                       |
|----------------------|-------------------------------------------|-------------------------------------------------------------------------------|--------------------------------------------------------|
| В                    | 2 x 887mm Top and Bottom Extrusions       | 887mm x 50mm x 28mm                                                           | Powder Coated Aluminium RAL 7022                       |
| С                    | 2 x Gate Hinges                           | 88mm x 50mm                                                                   | Powder Coated Stainless Steel RAL 7022                 |
| D                    | 4 x 90 degree corner brackets with screws |                                                                               | Stainless Steel                                        |
| Е                    | 1 x Gate Lock                             | Gate Latch - lockable front entry - latch rear entry                          | Stainless Steel                                        |
| OPTIONAL ACCESSORIES |                                           |                                                                               |                                                        |
| F                    | Posts                                     | 2400mm x 70mm x 70mm                                                          | Includes post cap and inserts -<br>1815mm x 55mm x20mm |
| G                    | Post Cap                                  | Additional post caps are available if required -<br>to cover 70mm x 70mm post | Zinc Dye Cast RAL 7022                                 |