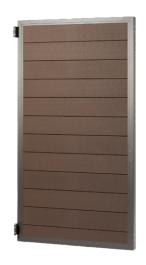

| Description             | Components in the kit |                                             | Dimensions             |
|-------------------------|-----------------------|---------------------------------------------|------------------------|
|                         |                       | Gate Top Board 100% FSC in Charcoal,        |                        |
| Pedestrian Gate for     | 1 x                   | Coffee or Grey                              | 145mm x 824mm x 19.5mm |
| Fences - 1.8m x         |                       | Gate Bottom Board 100% FSC in Charcoal,     |                        |
| 0.887m wide. Includes   | 1 x                   | Coffee or Grey                              | 103mm x 824mm x 19.5mm |
| Lock with 2 Keys        |                       | Gate Board 100% FSC in Charcoal, Coffee or  |                        |
| (Posts and Inserts sold | 10 x                  | Grey                                        | 145mm x 824mm x 19.5mm |
| Seperately - 2 Posts    | 2 x                   | Gate Side Extrusions                        | 1757mm in length       |
| and inserts required    | 2 x                   | Gate Top/Bottom Extrusions                  | 887mm in length        |
| per gate)               |                       |                                             |                        |
| KIT-G1-                 | 4 x                   | 90 Degree Angled Steel Support Bracket      | N/A                    |
| CHCL/COFF/LGRY          | 2 x                   | Gate Hinge                                  | 88mm x 50mm            |
|                         |                       | Pack of M6 x 16 Screws for Angled Steel     |                        |
|                         | 1 x                   | Support                                     | N/A                    |
|                         |                       | Gate Lock, Lockable front entry with 2 keys |                        |
|                         | 1 x                   | and latch rear entry                        | N/A                    |