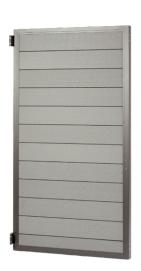

| Description             | Components in the kit |                                             | Dimensions             |
|-------------------------|-----------------------|---------------------------------------------|------------------------|
|                         |                       | Gate Top Board 100% FSC in Charcoal,        |                        |
| Pedestrian Gate for     | 1 x                   | Coffee or Grey                              | 145mm x 824mm x 19.5mm |
| Fences - 1.8m x         |                       | Gate Bottom Board 100% FSC in Charcoal,     |                        |
| 0.887m wide. Includes   | 1 x                   | Coffee or Grey                              | 103mm x 824mm x 19.5mm |
| Lock with 2 Keys        |                       | Gate Board 100% FSC in Charcoal, Coffee or  |                        |
| (Posts and Inserts sold | 10 x                  | Grey                                        | 145mm x 824mm x 19.5mm |
| Seperately - 2 Posts    | 2 x                   | Gate Side Extrusions                        | 1757mm in length       |
| and inserts required    | 2 x                   | Gate Top/Bottom Extrusions                  | 887mm in length        |
| per gate)               |                       |                                             |                        |
| KIT-G1-                 | 4 x                   | 90 Degree Angled Steel Support Bracket      | N/A                    |
| CHCL/COFF/LGRY          | 2 x                   | Gate Hinge                                  | 88mm x 50mm            |
|                         |                       | Pack of M6 x 16 Screws for Angled Steel     |                        |
|                         | 1 x                   | Support                                     | N/A                    |
|                         |                       | Gate Lock, Lockable front entry with 2 keys |                        |
|                         | 1 x                   | and latch rear entry                        | N/A                    |