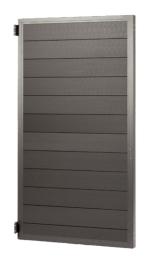

| Description             | Components in the kit |                                             | Dimensions             |
|-------------------------|-----------------------|---------------------------------------------|------------------------|
|                         |                       | Gate Top Board 100% FSC in Charcoal,        |                        |
| Pedestrian Gate for     | 1 x                   | Coffee or Grey                              | 145mm x 824mm x 19.5mm |
| Fences - 1.8m x         |                       | Gate Bottom Board 100% FSC in Charcoal,     |                        |
| 0.887m wide. Includes   | 1 x                   | Coffee or Grey                              | 103mm x 824mm x 19.5mm |
| Lock with 2 Keys        |                       | Gate Board 100% FSC in Charcoal, Coffee or  |                        |
| (Posts and Inserts sold | 10 x                  | Grey                                        | 145mm x 824mm x 19.5mm |
| Seperately - 2 Posts    | 2 x                   | Gate Side Extrusions                        | 1757mm in length       |
| and inserts required    | 2 x                   | Gate Top/Bottom Extrusions                  | 887mm in length        |
| per gate)               |                       |                                             |                        |
| KIT-G1-                 | 4 x                   | 90 Degree Angled Steel Support Bracket      | N/A                    |
| CHCL/COFF/LGRY          | 2 x                   | Gate Hinge                                  | 88mm x 50mm            |
|                         |                       | Pack of M6 x 16 Screws for Angled Steel     |                        |
|                         | 1 x                   | Support                                     | N/A                    |
|                         |                       | Gate Lock, Lockable front entry with 2 keys |                        |
|                         | 1 x                   | and latch rear entry                        | N/A                    |