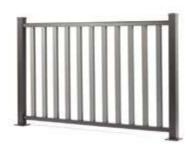

## BALUSTRADE SPECIFICATION

| STRAIGHT BALUSTRADE      |                                    |
|--------------------------|------------------------------------|
| Spindle Size             | 955mm                              |
| Spindle Width            | 50mm                               |
| Spindle Depth            | 30mm                               |
| Spindle Finish           | Lightly Brushed                    |
| Spindle Weight           | 1.2kg                              |
| Colours                  | Grey, Coffee, Charcoal*            |
| <b>Balustrade Option</b> | Straight                           |
| Material                 | WPC Spindles. Aluminium for Posts, |
|                          | Handrails and Fixing Accessories   |
| Use                      | Domestic                           |