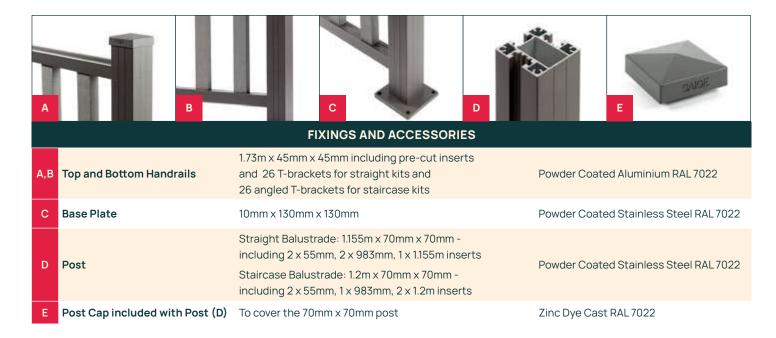

## BALUSTRADE SPECIFICATION

| STRAIGHT BALUSTRADE      |                                    |
|--------------------------|------------------------------------|
| Spindle Size             | 955mm                              |
| Spindle Width            | 50mm                               |
| Spindle Depth            | 30mm                               |
| Spindle Finish           | Lightly Brushed                    |
| Spindle Weight           | 1.2kg                              |
| Colours                  | Grey, Coffee, Charcoal*            |
| <b>Balustrade Option</b> | Straight                           |
| Material                 | WPC Spindles. Aluminium for Posts, |
|                          | Handrails and Fixing Accessories   |
| Use                      | Domestic                           |

<sup>\*</sup>to match our Fencing and Contemporary Decking colours

| STAIRCASE BALUSTRADE |                                                                        |
|----------------------|------------------------------------------------------------------------|
| Spindle Size         | 1000mm                                                                 |
| Spindle Width        | 50mm                                                                   |
| Spindle Depth        | 30mm                                                                   |
| Spindle Finish       | Lightly Brushed                                                        |
| Spindle Weight       | 1.26kg                                                                 |
| Colours              | Grey, Coffee, Charcoal*                                                |
| Balustrade Option    | Staircase                                                              |
| Material             | WPC Spindles. Aluminium for Posts,<br>Handrails and Fixing Accessories |
| Use                  | Domestic                                                               |