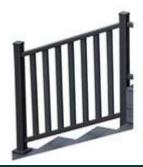

<sup>\*</sup>to match our Fencing and Contemporary Decking colours

| STAIRCASE BALUSTRADE |                                                                        |
|----------------------|------------------------------------------------------------------------|
| Spindle Size         | 1000mm                                                                 |
| Spindle Width        | 50mm                                                                   |
| Spindle Depth        | 30mm                                                                   |
| Spindle Finish       | Lightly Brushed                                                        |
| Spindle Weight       | 1.26kg                                                                 |
| Colours              | Grey, Coffee, Charcoal*                                                |
| Balustrade Option    | Staircase                                                              |
| Material             | WPC Spindles. Aluminium for Posts,<br>Handrails and Fixing Accessories |
| Use                  | Domestic                                                               |