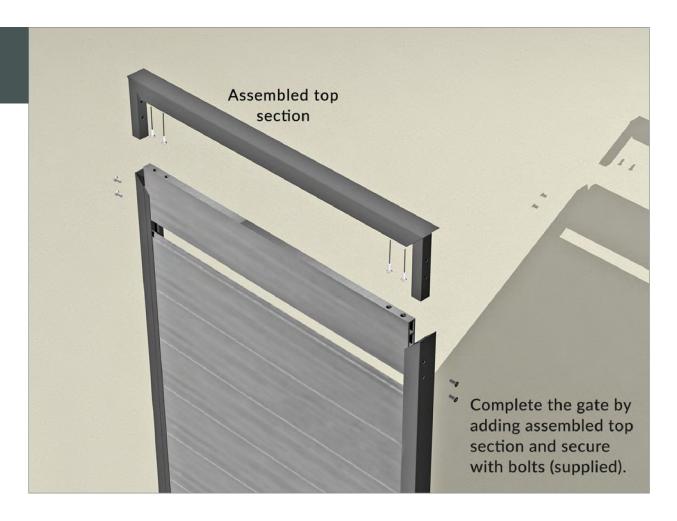

### **Gate Component list**

| Image                                    | Quantity<br>per bay | Product Description                                                                   | Dimensions             | Weight        |
|------------------------------------------|---------------------|---------------------------------------------------------------------------------------|------------------------|---------------|
| Composite Gate                           |                     |                                                                                       |                        |               |
|                                          | 2                   | Sides of standard gate                                                                | 1757mm long            | 1.5kg         |
|                                          | 4                   | Angled bracket<br>to connect gate<br>extrusion                                        |                        | 2kg e.a.      |
|                                          | 2                   | Gate hinge                                                                            | 88mm x 50mm            | 0.4kg         |
|                                          | 1                   | Bottom Rail                                                                           | - 887mm long           | 0.77kg        |
|                                          | 1                   | Top Rail                                                                              |                        |               |
|                                          | 1 pack              | Screws to connect<br>gate extrusions and<br>brackets (one pack<br>contains 16 screws) |                        | 0.075kg       |
|                                          | 1                   | FSC <sup>®</sup> 100%<br>Composite Bottom<br>Gate Board                               | 103mm x 824mm x 19.5mm | 1.7kg         |
|                                          | 10                  | FSC <sup>®</sup> 100%<br>Composite Gate<br>Boards                                     | 145mm x 824mm x 19.5mm | 1.9kg<br>e.a. |
|                                          | 1                   | FSC <sup>®</sup> 100%<br>Composite Top Gate<br>Board                                  | 145mm x 824mm x 19.5mm | 1.75kg        |
| (See separate drawing in lock packaging) | 1                   | Gate Lock                                                                             |                        | 1.1kg         |