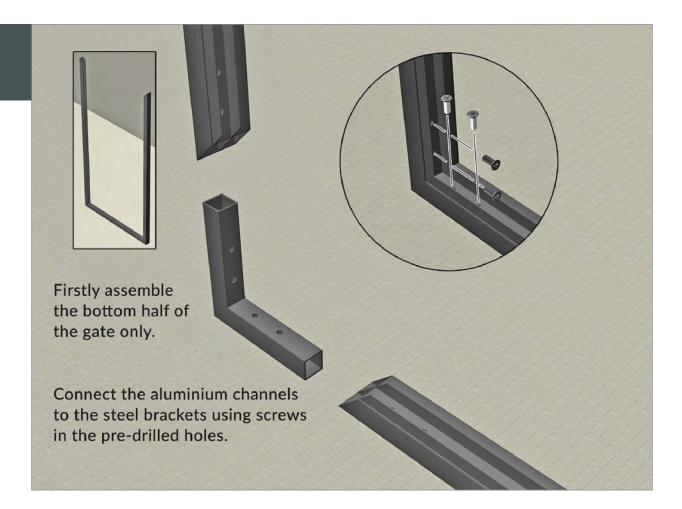

### **Gate Component list**

| Image                                    | Quantity<br>per bay | Product Description                                                                   | Dimensions             | Weight        |
|------------------------------------------|---------------------|---------------------------------------------------------------------------------------|------------------------|---------------|
| Composite Gate                           |                     |                                                                                       |                        |               |
|                                          | 2                   | Sides of standard gate                                                                | 1757mm long            | 1.5kg         |
|                                          | 4                   | Angled bracket<br>to connect gate<br>extrusion                                        |                        | 2kg e.a.      |
|                                          | 2                   | Gate hinge                                                                            | 88mm x 50mm            | 0.4kg         |
|                                          | 1                   | Bottom Rail                                                                           | - 887mm long           | 0.77kg        |
|                                          | 1                   | Top Rail                                                                              |                        |               |
|                                          | 1 pack              | Screws to connect<br>gate extrusions and<br>brackets (one pack<br>contains 16 screws) |                        | 0.075kg       |
|                                          | 1                   | FSC <sup>®</sup> 100%<br>Composite Bottom<br>Gate Board                               | 103mm x 824mm x 19.5mm | 1.7kg         |
|                                          | 10                  | FSC <sup>®</sup> 100%<br>Composite Gate<br>Boards                                     | 145mm x 824mm x 19.5mm | 1.9kg<br>e.a. |
|                                          | 1                   | FSC <sup>®</sup> 100%<br>Composite Top Gate<br>Board                                  | 145mm x 824mm x 19.5mm | 1.75kg        |
| (See separate drawing in lock packaging) | 1                   | Gate Lock                                                                             |                        | 1.1kg         |