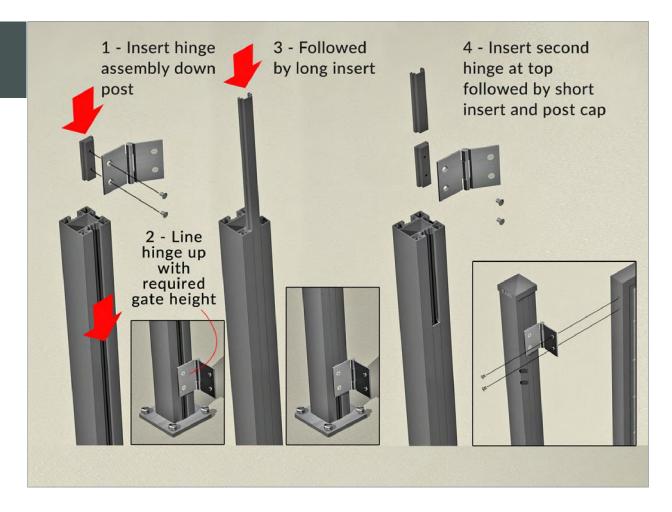

### **Gate Component list**

| Image                                    | Quantity<br>per bay | Product Description                                                                   | Dimensions             | Weight        |
|------------------------------------------|---------------------|---------------------------------------------------------------------------------------|------------------------|---------------|
| Composite Gate                           |                     |                                                                                       |                        |               |
|                                          | 2                   | Sides of standard gate                                                                | 1757mm long            | 1.5kg         |
|                                          | 4                   | Angled bracket<br>to connect gate<br>extrusion                                        |                        | 2kg e.a.      |
|                                          | 2                   | Gate hinge                                                                            | 88mm x 50mm            | 0.4kg         |
|                                          | 1                   | Bottom Rail                                                                           | - 887mm long           | 0.77kg        |
|                                          | 1                   | Top Rail                                                                              |                        |               |
|                                          | 1 pack              | Screws to connect<br>gate extrusions and<br>brackets (one pack<br>contains 16 screws) |                        | 0.075kg       |
|                                          | 1                   | FSC <sup>®</sup> 100%<br>Composite Bottom<br>Gate Board                               | 103mm x 824mm x 19.5mm | 1.7kg         |
|                                          | 10                  | FSC <sup>®</sup> 100%<br>Composite Gate<br>Boards                                     | 145mm x 824mm x 19.5mm | 1.9kg<br>e.a. |
|                                          | 1                   | FSC <sup>®</sup> 100%<br>Composite Top Gate<br>Board                                  | 145mm x 824mm x 19.5mm | 1.75kg        |
| (See separate drawing in lock packaging) | 1                   | Gate Lock                                                                             |                        | 1.1kg         |