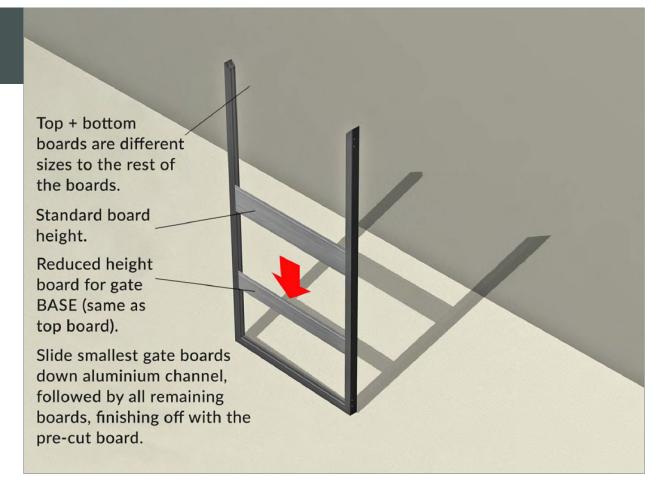

### **Gate Component list**

| Image                                    | Quantity<br>per bay | Product Description                                                                   | Dimensions             | Weight        |
|------------------------------------------|---------------------|---------------------------------------------------------------------------------------|------------------------|---------------|
| Composite Gate                           |                     |                                                                                       |                        |               |
|                                          | 2                   | Sides of standard gate                                                                | 1757mm long            | 1.5kg         |
|                                          | 4                   | Angled bracket<br>to connect gate<br>extrusion                                        |                        | 2kg e.a.      |
|                                          | 2                   | Gate hinge                                                                            | 88mm x 50mm            | 0.4kg         |
|                                          | 1                   | Bottom Rail                                                                           | - 887mm long           | 0.77kg        |
|                                          | 1                   | Top Rail                                                                              |                        |               |
|                                          | 1 pack              | Screws to connect<br>gate extrusions and<br>brackets (one pack<br>contains 16 screws) |                        | 0.075kg       |
|                                          | 1                   | FSC <sup>®</sup> 100%<br>Composite Bottom<br>Gate Board                               | 103mm x 824mm x 19.5mm | 1.7kg         |
|                                          | 10                  | FSC <sup>®</sup> 100%<br>Composite Gate<br>Boards                                     | 145mm x 824mm x 19.5mm | 1.9kg<br>e.a. |
|                                          | 1                   | FSC <sup>®</sup> 100%<br>Composite Top Gate<br>Board                                  | 145mm x 824mm x 19.5mm | 1.75kg        |
| (See separate drawing in lock packaging) | 1                   | Gate Lock                                                                             |                        | 1.1kg         |