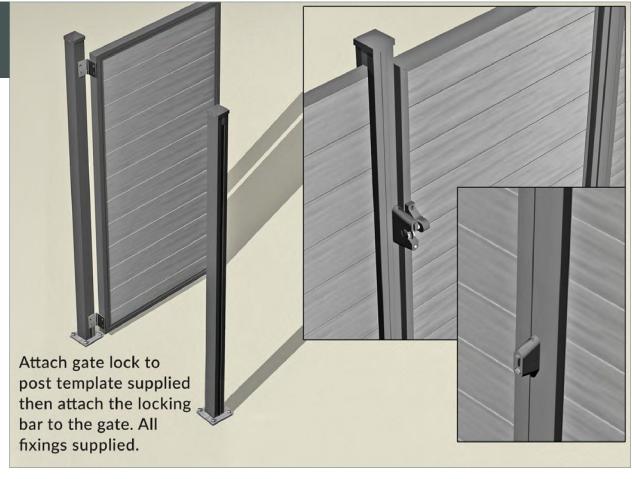

### **Gate Component list**

| Image                                    | Quantity<br>per bay | Product Description                                                                   | Dimensions             | Weight        |
|------------------------------------------|---------------------|---------------------------------------------------------------------------------------|------------------------|---------------|
| Composite Gate                           |                     |                                                                                       |                        |               |
|                                          | 2                   | Sides of standard gate                                                                | 1757mm long            | 1.5kg         |
|                                          | 4                   | Angled bracket<br>to connect gate<br>extrusion                                        |                        | 2kg e.a.      |
|                                          | 2                   | Gate hinge                                                                            | 88mm x 50mm            | 0.4kg         |
|                                          | 1                   | Bottom Rail                                                                           | - 887mm long           | 0.77kg        |
|                                          | 1                   | Top Rail                                                                              |                        |               |
|                                          | 1 pack              | Screws to connect<br>gate extrusions and<br>brackets (one pack<br>contains 16 screws) |                        | 0.075kg       |
|                                          | 1                   | FSC <sup>®</sup> 100%<br>Composite Bottom<br>Gate Board                               | 103mm x 824mm x 19.5mm | 1.7kg         |
|                                          | 10                  | FSC <sup>®</sup> 100%<br>Composite Gate<br>Boards                                     | 145mm x 824mm x 19.5mm | 1.9kg<br>e.a. |
|                                          | 1                   | FSC <sup>®</sup> 100%<br>Composite Top Gate<br>Board                                  | 145mm x 824mm x 19.5mm | 1.75kg        |
| (See separate drawing in lock packaging) | 1                   | Gate Lock                                                                             |                        | 1.1kg         |