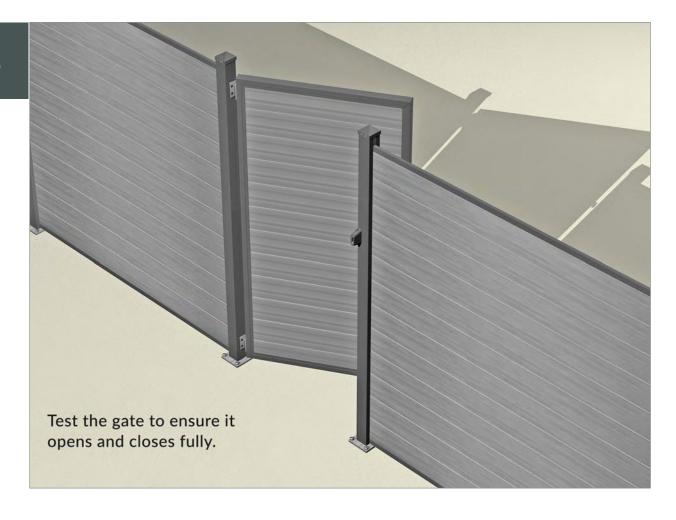

### **Gate Component list**

| Image                                    | Quantity<br>per bay | Product Description                                                                   | Dimensions             | Weight        |
|------------------------------------------|---------------------|---------------------------------------------------------------------------------------|------------------------|---------------|
| Composite Gate                           |                     |                                                                                       |                        |               |
|                                          | 2                   | Sides of standard gate                                                                | 1757mm long            | 1.5kg         |
|                                          | 4                   | Angled bracket<br>to connect gate<br>extrusion                                        |                        | 2kg e.a.      |
|                                          | 2                   | Gate hinge                                                                            | 88mm x 50mm            | 0.4kg         |
|                                          | 1                   | Bottom Rail                                                                           | - 887mm long           | 0.77kg        |
|                                          | 1                   | Top Rail                                                                              |                        |               |
|                                          | 1 pack              | Screws to connect<br>gate extrusions and<br>brackets (one pack<br>contains 16 screws) |                        | 0.075kg       |
|                                          | 1                   | FSC <sup>®</sup> 100%<br>Composite Bottom<br>Gate Board                               | 103mm x 824mm x 19.5mm | 1.7kg         |
|                                          | 10                  | FSC <sup>®</sup> 100%<br>Composite Gate<br>Boards                                     | 145mm x 824mm x 19.5mm | 1.9kg<br>e.a. |
|                                          | 1                   | FSC <sup>®</sup> 100%<br>Composite Top Gate<br>Board                                  | 145mm x 824mm x 19.5mm | 1.75kg        |
| (See separate drawing in lock packaging) | 1                   | Gate Lock                                                                             |                        | 1.1kg         |