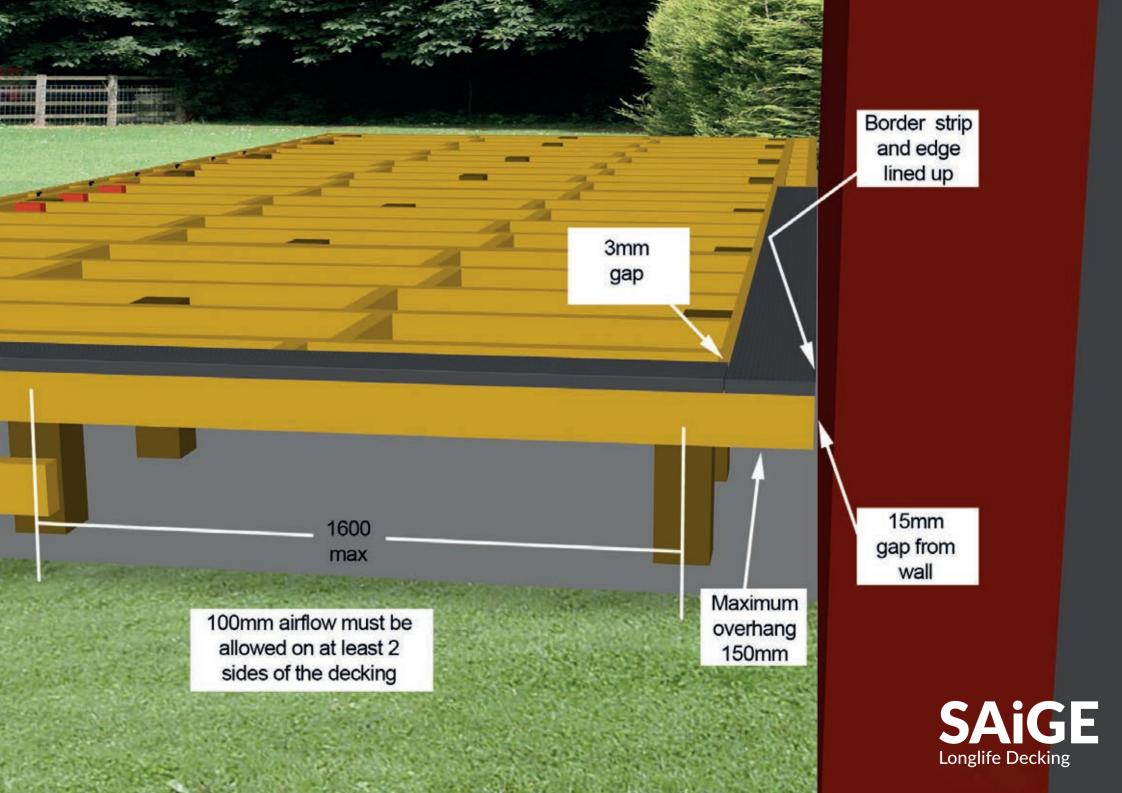

## SAIGE **Composite Products**

Longlife Decking

Hollow decking installation guide 2021

Our manufactured composite boards make the decking a dream for installers to work with, creating a long-lasting, hard-wearing product which comes with a full 10 year warranty and an expected lifespan of over 20 years.