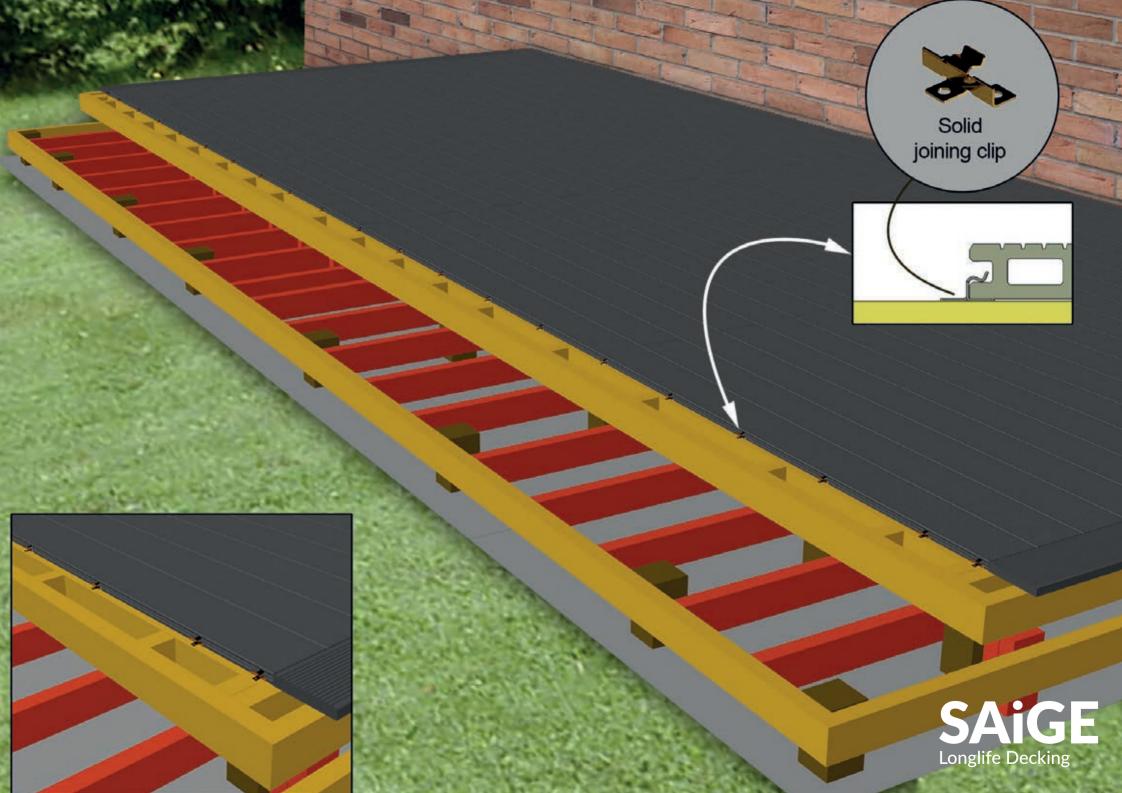

nglife Decking

Hollow decking installation guide 2021

Our manufactured composite boards make the decking a dream for installers to work with, creating a long-lasting, hard-wearing product which comes with a full 10 year warranty and an expected lifespan of over 20 years.

This is a supporting document to the full Installation Guide (available on our website www.compositedecking.co.uk). Please ensure Installation is followed as per the Installation Guides for SAiGE's warranty to apply. For any clarification or information please contact a member of the SAiGE Team on +44 (0) 1789 721 576 or email info@saigedecking.com

HIGH STRENGTH

HIGH SPECIFICATION

**BRITISH DESIGN** 

AWARD WINNING

**OUALITY AND TEST CERTIFICATION** 

100% QUALITY INSPECTION









V.1.4 MARCH 2021