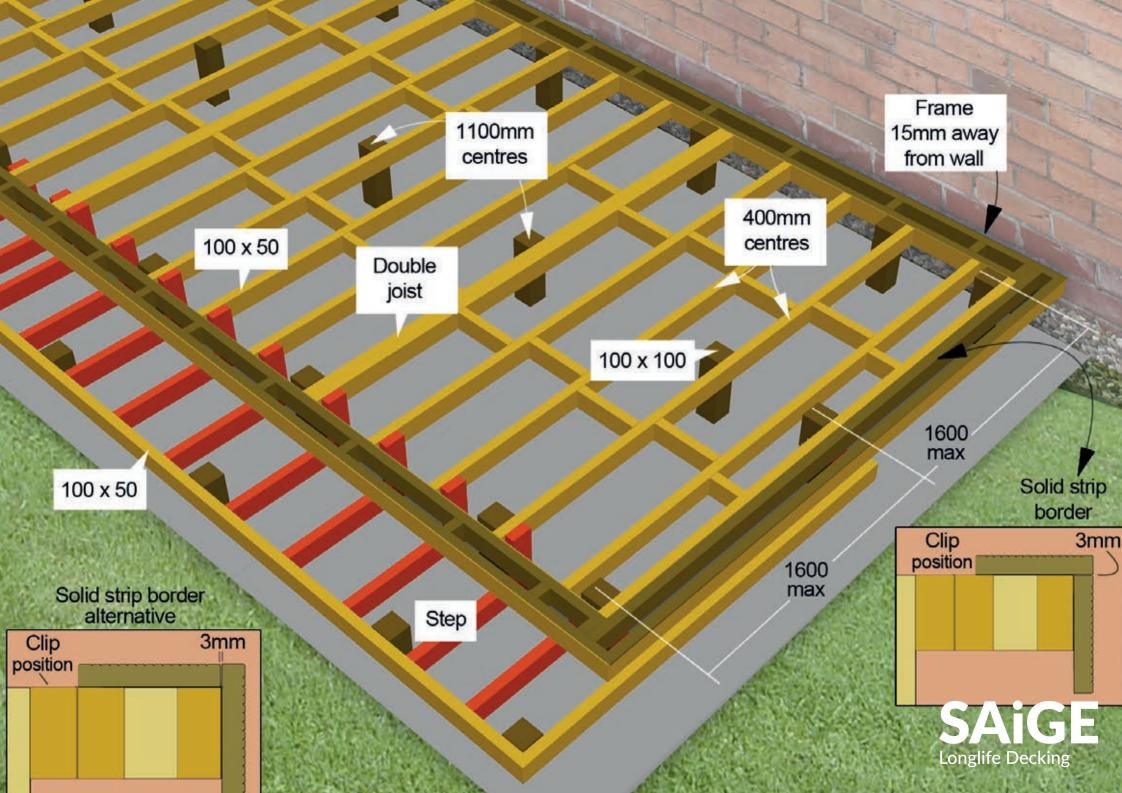

## SAIGE **Composite Products**

Longlife Decking

Hollow decking installation guide 2021

Our manufactured composite boards make the decking a dream for installers to work with, creating a long-lasting, hard-wearing product which comes with a full 10 year warranty and an expected lifespan of over 20 years.