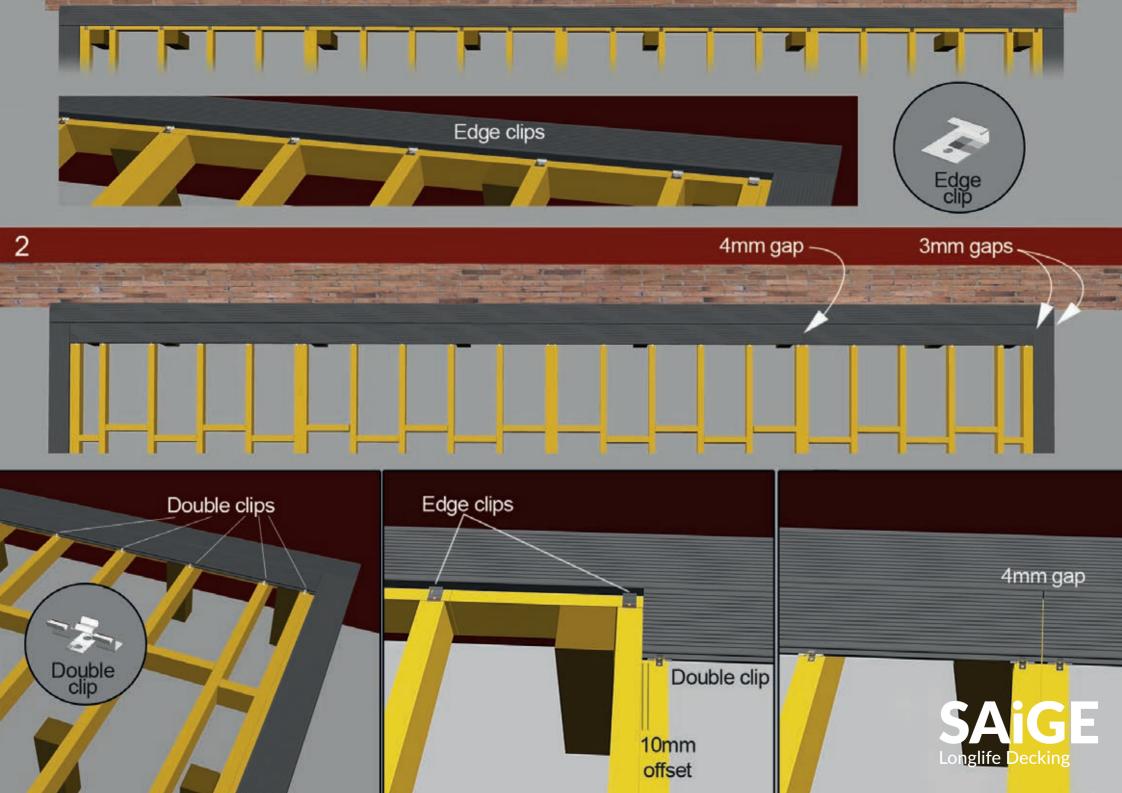

Longlife Decking

Hollow decking installation guide 2021

Our manufactured composite boards make the decking a dream for installers to work with, creating a long-lasting, hard-wearing product which comes with a full 10 year warranty and an expected lifespan of over 20 years.

This is a supporting document to the full Installation Guide (available on our website www.compositedecking.co.uk). Please ensure Installation is followed as per the Installation Guides for SAiGE's warranty to apply. For any clarification or information please contact a member of the SAiGE Team on +44 (0) 1789 721 576 or email info@saigedecking.com

HIGH STRENGTH

HIGH SPECIFICATION

**BRITISH DESIGN** 

AWARD WINNING

**OUALITY AND TEST CERTIFICATION** 

100% QUALITY INSPECTION









V.1.4 MARCH 2021