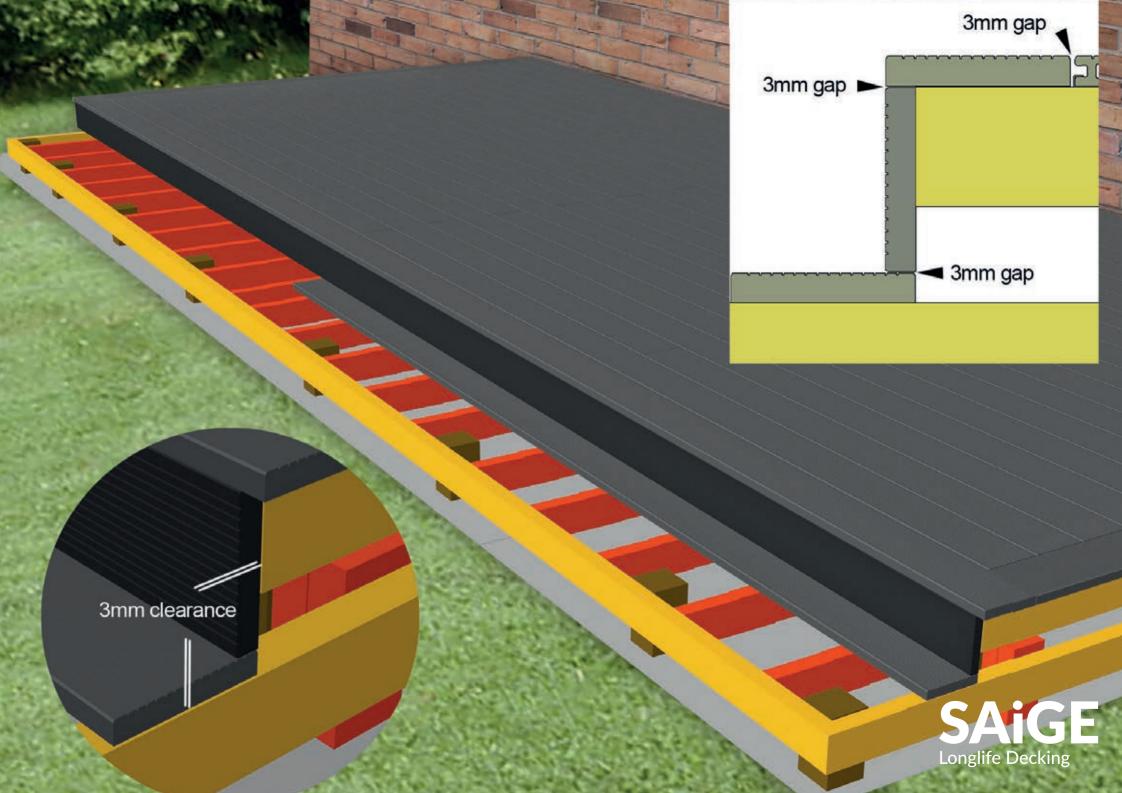

This is a supporting document to the full Installation Guide (available on our website www.compositedecking.co.uk). Please ensure Installation is followed as per the Installation Guides for SAiGE's warranty to apply. For any clarification or information please contact a member of the SAiGE Team on +44 (0) 1789 721 576 or email info@saigedecking.com