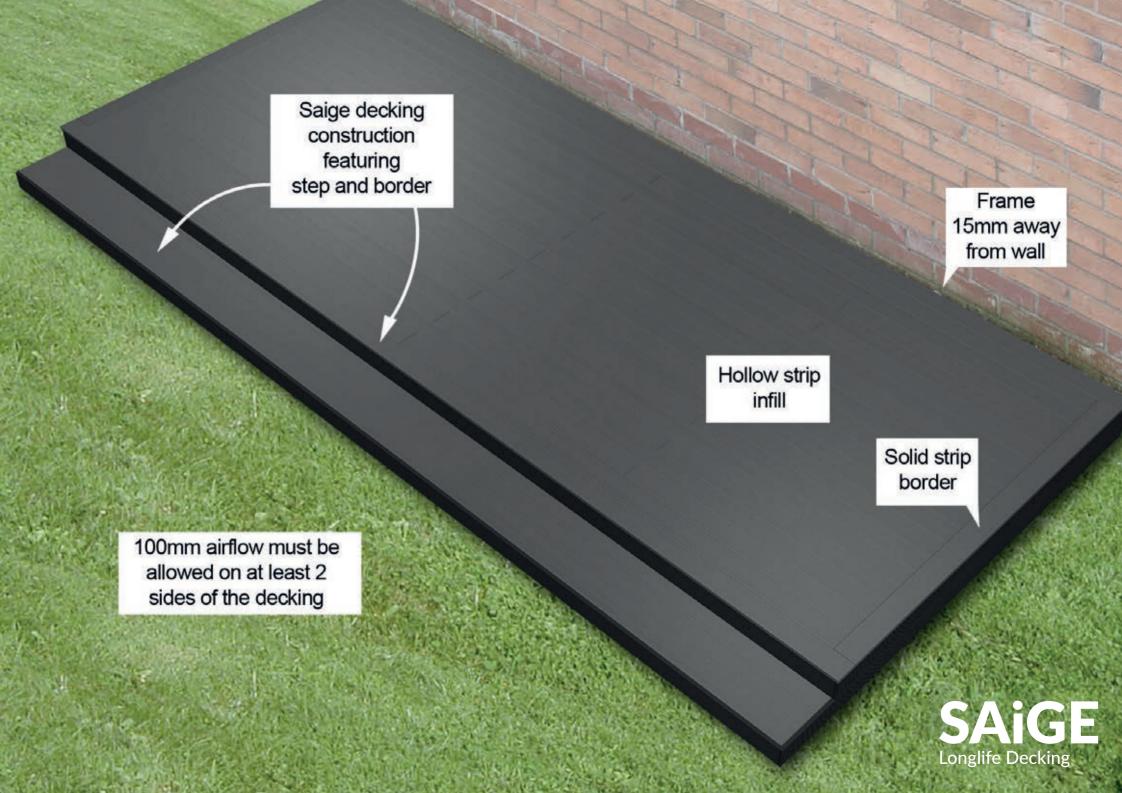

## SAIGE **Composite Products**

Longlife Decking

Hollow decking installation guide 2021

Our manufactured composite boards make the decking a dream for installers to work with, creating a long-lasting, hard-wearing product which comes with a full 10 year warranty and an expected lifespan of over 20 years.