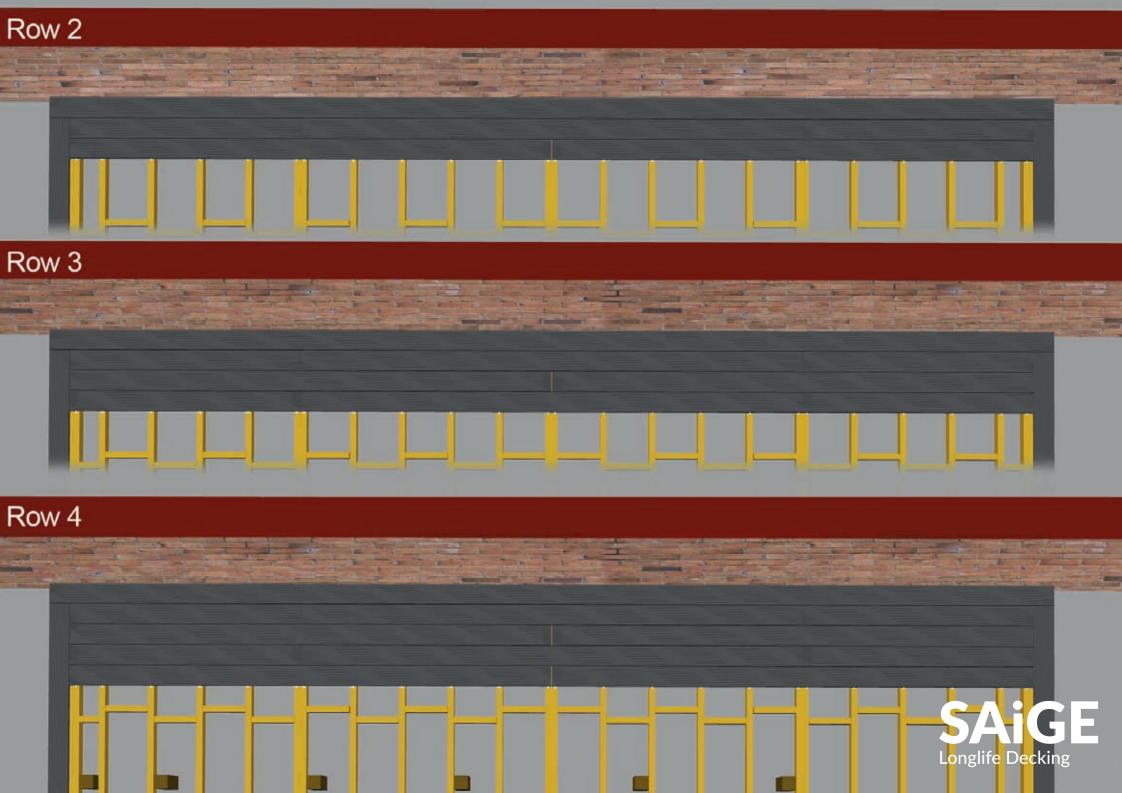

Longlife Decking

Hollow decking installation guide 2021

Our manufactured composite boards make the decking a dream for installers to work with, creating a long-lasting, hard-wearing product which comes with a full 10 year warranty and an expected lifespan of over 20 years.

This is a supporting document to the full Installation Guide (available on our website www.compositedecking.co.uk). Please ensure Installation is followed as per the Installation Guides for SAiGE's warranty to apply. For any clarification or information please contact a member of the SAiGE Team on +44 (0) 1789 721 576 or email info@saigedecking.com

HIGH STRENGTH

HIGH SPECIFICATION

**BRITISH DESIGN** 

AWARD WINNING

**OUALITY AND TEST CERTIFICATION** 

100% QUALITY INSPECTION









V.1.4 MARCH 2021