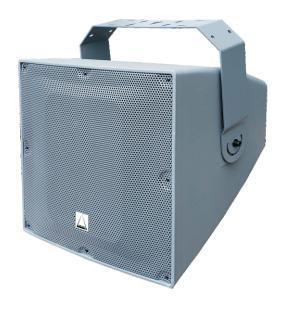

### Subwoofer system

PAGAZ 115S is a compact,15" LF driver, bass-relfex design,highly weather-resistant subwoofer, sub-bass reinforcement to PAGAZ series, the body is made of engineering plastic injection molding. The system conforms to IP56 international standard.

#### **FEATURES**

- Highly weather-resistant IP56 rating
- Engineering plastic injection molding
- Bass relfex deisgn
- Good used for sports facilities, stadiums, water parks, and a wide variety of other outdoor and indoor venue types.