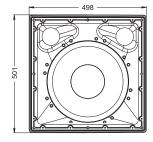

#### Overall dimensions

## **Technical specifications**

| FREQUENCY RESPONSE | E(-10dB) 45Hz-3.5kHz                       |
|--------------------|--------------------------------------------|
| DRIVERS            | 1×15 " (385mm)/3 " voice coil LF           |
| INPUT VOLTAGE      | 100V                                       |
| POWER              | 75W/150W/300W/OFF/8Ω 400W                  |
| SENSITIVITY        | 98 dB 1 watt/1 metre                       |
| MAXIMUM SPL        | 124 dB continuous,130dB peak               |
| IMPEDANCE          | 8 ohms nominal                             |
| INPUT CONNECTORS   | covered barrier strip terminals            |
| DIMENSIONS         | $(W)498mm \times (H)501mm \times (D)596mm$ |
| WEIGHT             | 25kg                                       |