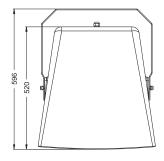

#### Overall dimensions

## **Technical specifications**

| FREQUENCY RESPONSE | E(-10dB) 45Hz-3.5kHz                       |
|--------------------|--------------------------------------------|
| DRIVERS            | 1×15 " (385mm)/3 " voice coil LF           |
| INPUT VOLTAGE      | 100V                                       |
| POWER              | 75W/150W/300W/OFF/8Ω 400W                  |
| SENSITIVITY        | 98 dB 1 watt/1 metre                       |
| MAXIMUM SPL        | 124 dB continuous,130dB peak               |
| IMPEDANCE          | 8 ohms nominal                             |
| INPUT CONNECTORS   | covered barrier strip terminals            |
| DIMENSIONS         | $(W)498mm \times (H)501mm \times (D)596mm$ |
| WEIGHT             | 25kg                                       |