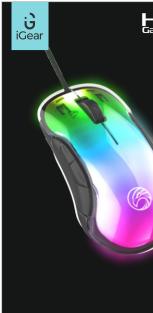

Mouse X1

## **Product Specification:**

 DPI: 1000-2000-3400-4200-6400-12800
Buttons: Left Key, Middle Key, Right Key, Forward, Backward, Bottom DPI Button, Bottom Polling Rate Button, Bottom Color ON/OFF button

•Cable: 1.6 meters cable

• Ips: 60 inch per sec

- Acceleration: 20g
- Anti-slip rubberized scroll

## How to connect :

In order to use your "iGear Hawk" Mouse, first plug the USB cable into your computer's USB port. Once the cable is plugged in, the Mouse's RCB light will turn on and you are ready to use the mouse