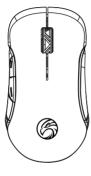

## **Product Specification:**

 DPI: 1000-2000-3400-4200-6400-12800
Buttons: Left Key, Middle Key, Right Key, Forward, Backward, Bottom DPI Button, Bottom Polling Rate Button, Bottom Color ON/OFF button

•Cable: 1.6 meters cable

• Ips: 60 inch per sec

- Acceleration: 20g
- Anti-slip rubberized scroll