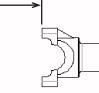

## CUSTOM DRIVESHAFT ORDER FORM

If you are buying a driveshaft compete with a new transmission slip yoke, you must supply us with the measurement

Make mine \_\_\_\_\_inches

from the rear of the transmission housing to the centerline of the rear universal joint or forward edge of the pinion yoke. As shown in figure 1.