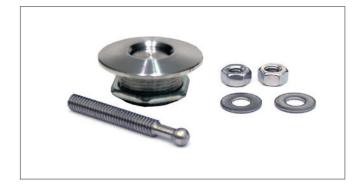

# **SPUN ALUMINUM**

QL-25-S: 1.25" diameter; multi-purpose quick release latch that is versatile and works anywhere a latch is needed.

### **BLACK ANODIZED**

QL-25-SB: 1.25" diameter; multi-purpose quick release latch that is versatile and works anywhere a latch is needed.

# **POLISHED**

QL-25-SP: 1.25" diameter; multi-purpose quick release latch that is versatile and works anywhere a latch is needed.