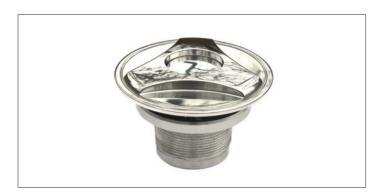

# POLISHED ALUMINUM AIR CLEANER WINGNUT REPLACEMENT KIT

QL-25-ACP: Billet push button quick release for the air cleaner. Air cleaner top must be modified. The hole in the air cleaner top must be enlarged to 3/4" to accept the Quik Latch.