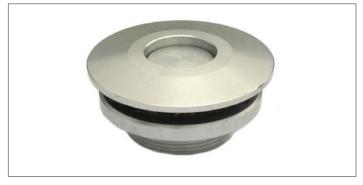

# **SPUN ALUMINUM** AIR CLEANER WINGNUT REPLACEMENT KIT

QL-25-AC: Billet push button quick release for the air cleaner. Air cleaner top must be modified. The hole in the air cleaner top must be enlarged to 3/4" to accept the Quik Latch.

\*Air Cleaner not included.