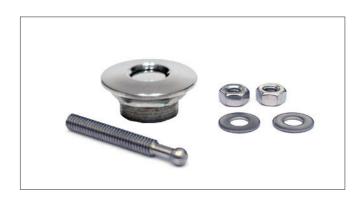

# POLISHED ALUMINUM AIR CLEANER WINGNUT REPLACEMENT KIT

QL-25-ACP: Billet push button quick release for the air cleaner. Air cleaner top must be modified. The hole in the air cleaner top must be enlarged to 3/4" to accept the Quik Latch.

\*Air Cleaner not included.