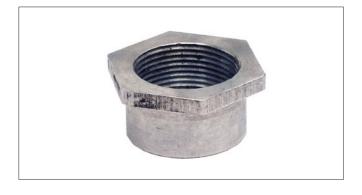

# MINI EXTENSION NUT

QL-25-N: Used in conjunction with the mini to allow mounting latch on material up to 3/4" thick.