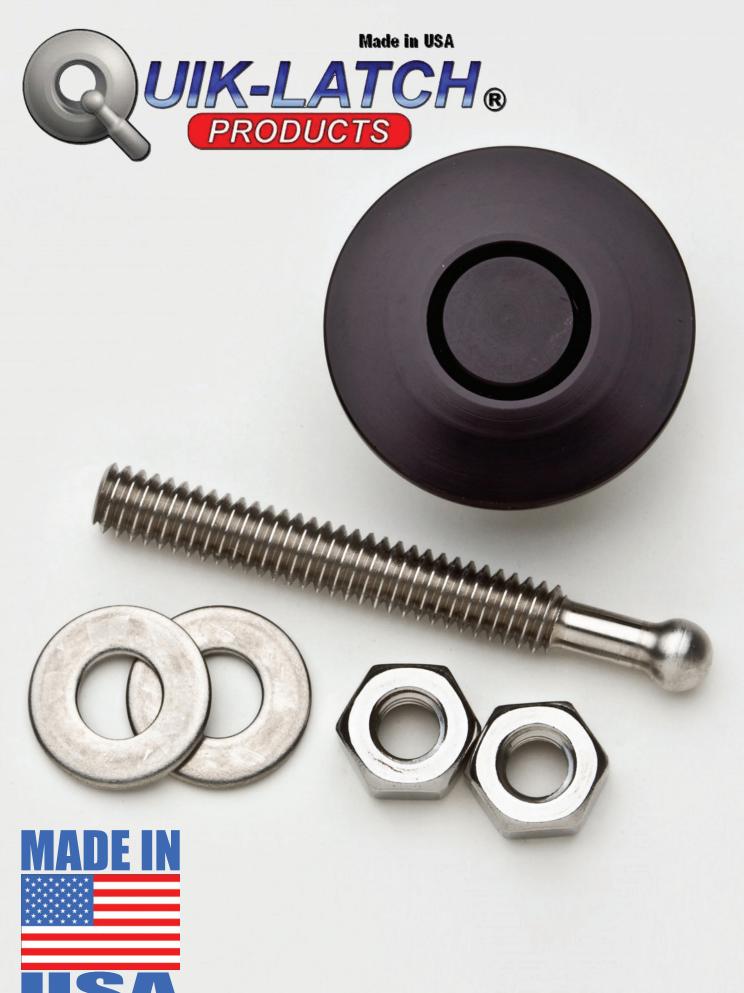

# **SPUN ALUMINUM**

QL-25-S: 1.25" diameter; multi-purpose quick release latch that is versatile and works anywhere a latch is needed.

### **BLACK ANODIZED**

QL-25-SB: 1.25" diameter; multi-purpose quick release latch that is versatile and works anywhere a latch is needed.

# **POLISHED**

QL-25-SP: 1.25" diameter; multi-purpose quick release latch that is versatile and works anywhere a latch is needed.