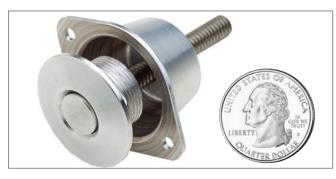

# **SPUN ALUMINUM**

QL-25-S: 1.25" diameter; multi-purpose quick release latch that is versatile and works anywhere a latch is needed.

### **BLACK ANODIZED**

QL-25-SB: 1.25" diameter; multi-purpose quick release latch that is versatile and works anywhere a latch is needed.

# **POLISHED**

QL-25-SP: 1.25" diameter; multi-purpose quick release latch that is versatile and works anywhere a latch is needed.

# WORKS ANYWHERE A LATCH IS NEEDED! ACCEPTED FOR COMPETITION.