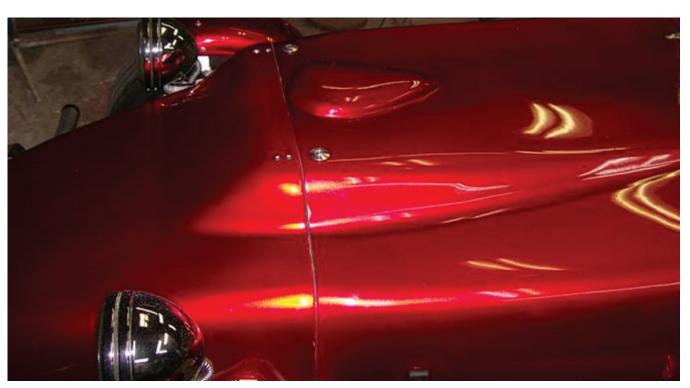

Quik-Latch Products has developed a new generation of hood fastening technology that far surpasses traditional hood pins in both style and functionality. Automotive enthusiasts often experience problems with: 1) losing hood pins or even forgetting to reinstall them; 2) rust, scratches, and corrosion:3) lanyards that scratch expensive paint jobs.

Quik-Latch hood fasteners solve these problems with a sleek, and simple yet elegant snap shut and quick release action. Quik-Latch hood fasteners mount to the hood, and line up with studs placed on the core support, or other bracket. Once the hood is closed, Quik-Latch fasteners automatically latch to the studs mounted on the core support, and will not release the hood until the center button on the top of the mechanism is depressed. Quik-Latch products will not rust, can be painted to match your car, and are manufactured in the United States. Customers who utilize Quik-Latch hood fasteners can rest assured knowing that they are adding style, function, and exclusivity to their custom cars. Any reputable custom auto shop should be able to install Quik-Latch products for you, or you can choose to self-install.