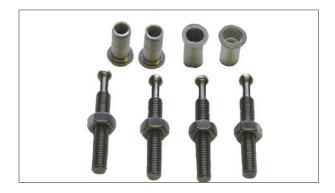

# TRAILER MOUNTING KIT

**QL-25-TMK**: Easy way to attach panels to your trailer for safe storage.

2012 | WWW.Q-LATCH.COM