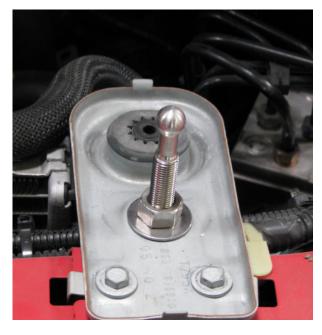

# **SPUN ALUMINUM** AIR CLEANER WINGNUT REPLACEMENT KIT

QL-25-AC: Billet push button quick release for the air cleaner. Air cleaner top must be modified. The hole in the air cleaner top must be enlarged to 3/4" to accept the Quik Latch.

\*Air Cleaner not included.