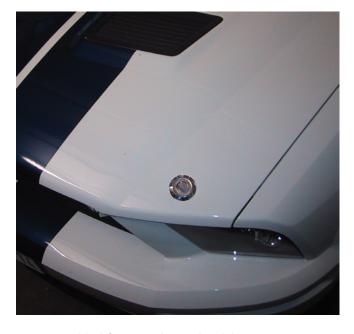

Quik-Latch hood fasteners solve these problems with a sleek, and simple yet elegant snap shut and quick release action. Quik-Latch hood fasteners mount to the hood, and line up with studs placed on the core support, or other bracket. Once the hood is closed, Quik-Latch fasteners automatically latch to the studs mounted on the core support, and will not release the hood until the center button on the top of the mechanism is depressed. Quik-Latch products will not rust, can be painted to match your car, and are manufactured in the United States. Customers who utilize Quik-Latch hood fasteners can rest assured knowing that they are adding style, function, and exclusivity to their custom cars. Any reputable custom auto shop should be able to install Quik-Latch products for you, or you can choose to self-install.

# **HOOD PINS**