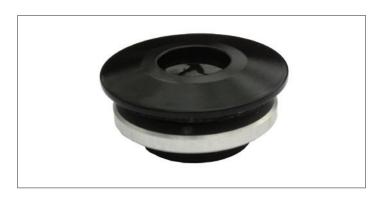

# **BLACK ALUMINUM**

AIR CLEANER WINGNUT REPLACEMENT KIT

QL-25-ACB: Billet push button quick release for the air cleaner. Air cleaner top must be modified. The hole in the air cleaner top must be enlarged to 3/4" to accept the Quik Latch.