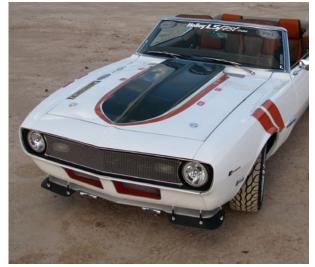

PATENT PENDING

**(** 

INTRODUCING QUIK-LATCH PRODUCTS: Tired of the traditional style of hood pins that rust, or lanyards that scratch the paint? Have you lost your hood pins due to removing the lanyard in hopes of protecting the paint finish?

Quik-Latch Products has developed a new generation of hood fastening technology that far surpasses traditional hood pins in both style and functionality. Automotive enthusiasts often experience problems with: 1) losing hood pins or even forgetting to reinstall them; 2) rust, scratches, and corrosion:3) lanyards that scratch expensive paint jobs.

Quik-Latch hood fasteners solve these problems with a sleek, and simple yet elegant snap shut and quick release action. Quik-Latch hood fasteners mount to the hood, and line up with studs placed on the core support, or other bracket. Once the hood is closed, Quik-Latch fasteners automatically latch to the studs mounted on the core support, and will not release the hood until the center button on the top of the mechanism is depressed. Quik-Latch products will not rust, can be painted to match your car, and are manufactured in the United States. Customers who utilize Quik-Latch hood fasteners can rest assured knowing that they are adding style, function, and exclusivity to their custom cars. Any reputable custom auto shop should be able to install Quik-Latch products for you, or you can choose to self-install.