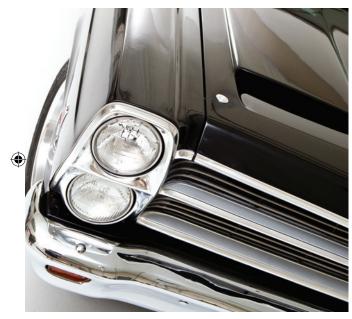

# **HOOD PINS**

### **GT STYLE**

**QL-50-GT**: 2.5" style is designed to compliment the look of the 2005-2010 Mustang Rear Emblem. Add that "Retro" look, yet maintain the style of your Mustang with the "GT" Hood Pin system.

### TWIST-LOCK STYLES

**QL-50-TW**: 2.90" style is designed to have the look of original Hood Pins. Go "Retro" with the "Twist-Lock" Hood Pin system.