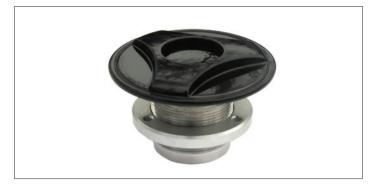

# **BLACK ALUMINUM**

AIR CLEANER WINGNUT REPLACEMENT KIT

QL-25-ACB: Billet push button quick release for the air cleaner. Air cleaner top must be modified. The hole in the air cleaner top must be enlarged to 3/4" to accept the Quik Latch.