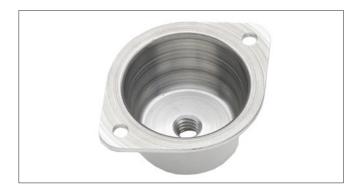

# MOUNTING BUCKET

**QL-25-B**: Used in conjunction with the mini to enable mounting panels flush with each other.