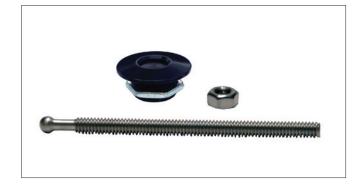

### **BLACK ANODIZED**

QL-25-SB: 1.25" diameter; multi-purpose quick release latch that is versatile and works anywhere a latch is needed.