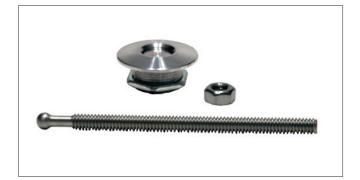

# **SPUN ALUMINUM**

QL-25-S: 1.25" diameter; multi-purpose quick release latch that is versatile and works anywhere a latch is needed.

# **POLISHED**

QL-25-SP: 1.25" diameter; multi-purpose quick release latch that is versatile and works anywhere a latch is needed.