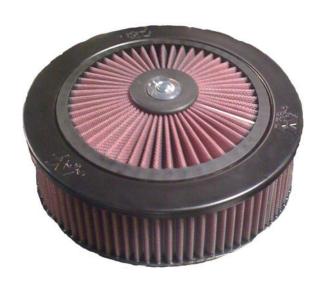

# POLISHED ALUMINUM AIR CLEANER WINGNUT REPLACEMENT KIT

QL-25-ACP: Billet push button quick release for the air cleaner. Air cleaner top must be modified. The hole in the air cleaner top must be enlarged to 3/4" to accept the Quik Latch.

\*Air Cleaner not included.