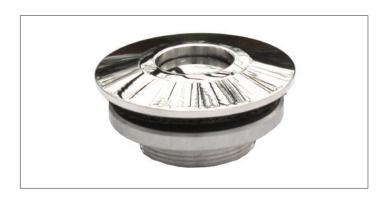

# POLISHED ALUMINUM AIR CLEANER WINGNUT REPLACEMENT KIT

QL-25-ACP: Billet push button quick release for the air cleaner. Air cleaner top must be modified. The hole in the air cleaner top must be enlarged to 3/4" to accept the Quik Latch.

\*Air Cleaner not included.