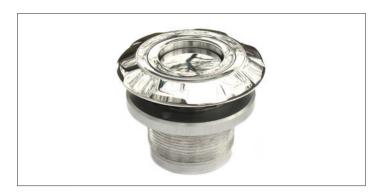

# **BLACK ALUMINUM**

AIR CLEANER WINGNUT REPLACEMENT KIT

QL-25-ACB: Billet push button quick release for the air cleaner. Air cleaner top must be modified. The hole in the air cleaner top must be enlarged to 3/4" to accept the Quik Latch.

# **NO MORE WINGNUTS!** PUSH BUTTON LATCH FOR **EASY REMOVAL OF AIR CLEANER ASSEMBLY.**

WWW.Q-LATCH.COM | 2012