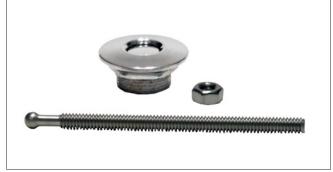

# **SPUN ALUMINUM**

QL-25-S: 1.25" diameter; multi-purpose quick release latch that is versatile and works anywhere a latch is needed.

# **POLISHED**

QL-25-SP: 1.25" diameter; multi-purpose quick release latch that is versatile and works anywhere a latch is needed.