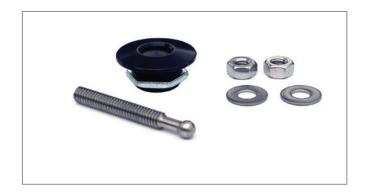

# **SPUN ALUMINUM** AIR CLEANER WINGNUT REPLACEMENT KIT

QL-25-AC: Billet push button quick release for the air cleaner. Air cleaner top must be modified. The hole in the air cleaner top must be enlarged to 3/4" to accept the Quik Latch.

\*Air Cleaner not included.