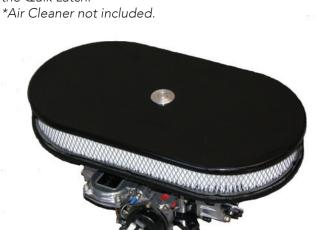

# **BLACK ALUMINUM**

AIR CLEANER WINGNUT REPLACEMENT KIT

QL-25-ACB: Billet push button quick release for the air cleaner. Air cleaner top must be modified. The hole in the air cleaner top must be enlarged to 3/4" to accept the Quik Latch.

# **NO MORE WINGNUTS!** PUSH BUTTON LATCH FOR **EASY REMOVAL OF AIR CLEANER ASSEMBLY.**

WWW.Q-LATCH.COM | 2012

\*Air Cleaner not included.