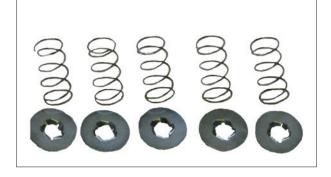

# **BLACK COATED**

 $\mbox{QL-50-TW/BP:}\ 2.90"$  outer diameter style is designed to have the look of original Hood Pins. Go "Retro" with the "Twist-Lock" Hood Pin system.

PAINTABLE!
SOLD IN PAIRS
MOUNTING HARDWARE
INCLUDED.

2012 | WWW.Q-LATCH.COM







CLEAR ANODIZED

QL-50-LP: 2.5" diameter, low profile design, aerodynamic \*Sold in pairs. Mounting hardware included.





POLISHED
QL-50-LP-P: 2.5" diameter, low profile design, aerodynamic
\*Sold in pairs. Mounting hardware included.

MECHANICALLY
GUARANTEED FOR LIFE!





BLACK COATED

QL-50-LP-BP: 2.5" diameter, low profile design, aerodynamic

\*Sold in pairs. Mounting hardware included.



# **MINI ACCESSORIES**



# MOUNTING BUCKET

**QL-25-B**: Used in conjunction with the mini to enable mounting panels flush with each other.



# **ASSIST SPRING KIT**

QL-25-AS: Installed over stud for added lift.



# MINI EXTENSION NUT

QL-25-N: Used in conjunction with the mini to allow mounting latch on material up to 3/4" thick.



# TRAILER MOUNTING KIT

**QL-25-TMK**: Easy way to attach panels to your trailer for safe storage.



2012 | WWW.Q-LATCH.COM

# **AIR CLEANER KITS**



# **SPUN ALUMINUM** AIR CLEANER WINGNUT REPLACEMENT KIT

QL-25-AC: Billet push button quick release for the air cleaner. Air cleaner top must be modified. The hole in the air cleaner top must be enlarged to 3/4" to accept the Quik Latch.

\*Air Cleaner not included.



# POLISHED ALUMINUM AIR CLEANER WINGNUT REPLACEMENT KIT

QL-25-ACP: Billet push button quick release for the air cleaner. Air cleaner top must be modified. The hole in the air clea