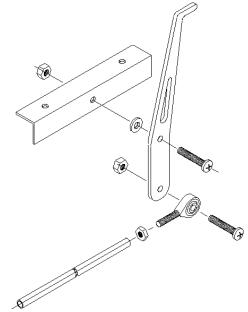

## Please read complete instructions thoroughly before beginning! Installation Instructions for Inner Door Handle Kit #95-552

- 1) Assemble the handle to the door frame bracket, **as shown in the drawing,** with the hardware provide.
- 2) Place the assembled handle in the desired location, from inside the door mark the door for a slot (approx. 1-1/2" long) for the handle.
- 3) Remove the handle assembly and cut a slot in your door, where you marked the door in step 2.
- 4) Place the handle assembly in position and mark the door for the screw holes on the door bracket.
- 5) Drill the holes in the door for the bracket and secure the door handle assembly to the door with two 10-32 x 3/4" screws and 10-32 nylock nuts, using the 10-32 flat washers between the door and the nut.
- 6) Move the handle through it's travel checking the clearance, if the slot needs to be trimmed, remove the handle assembly and trim slot, then reinstall the door handle assembly & recheck the clearance.
- 7) Install the 3/16" rod end and the 10-32 hex nut to each end of the threaded inner door handle rod.
- 8) Secure the rod end of the door handle rod to the bottom hole in the handle with one 10-32 x 1" screw and nylock 10-32 nut as shown in the drawing. **Note: The door handle rod may have to be cut to length for some applications.**
- 9) Repeat steps 1-8 for other side handle.