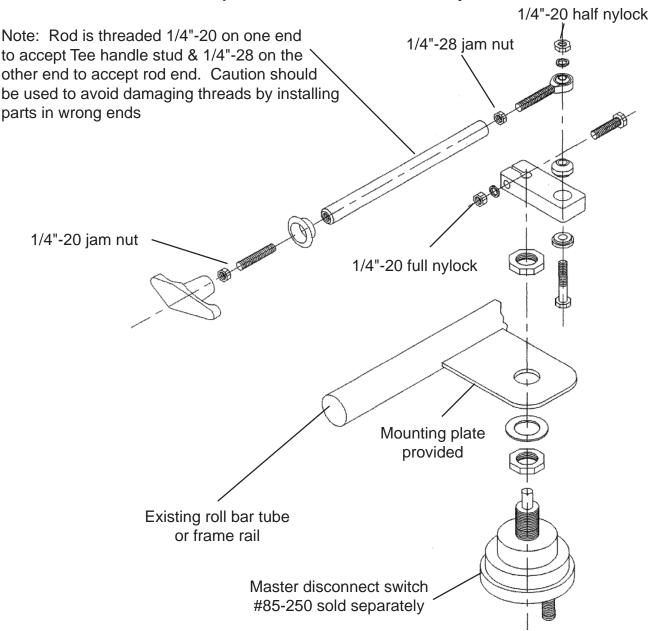

## Please read complete instructions thoroughly before beginning!

Installation Instructions for part # 85-249 Push/Pull Battery Disconnect Mount Kit