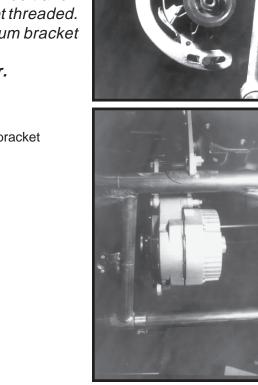

## Please read complete instructions thoroughly before beginning! Installation Instructions for 85-235 Big Block Chevy, Mini Alternator Mount when used with Powermaster Alternator

- 1) Position the rear bracket on the lower left hand front of the block, aligning the holes.
- 2) Place the front bracket up to the rear bracket with the two spacer tubes between them.
- 3) Secure the brackets in place with two 7/16" x 3 3/4" bolts and washers.
- 4) Install the alternator mounting boss in the bracket aligning the threaded mounting hole with the bottom adjuster slot,
  - as shown in the photos.

5) Install the  $3/8" \times 3"$  bolt though the front bracket, alternator mounting boss and rear bracket, securing it in place with the 3/8" nylock nut.

6) Install the 5/16" x 3/4" bolt with the lock washer and flat washer, through the adjusting slot and into the threaded mounting hole, don't tighten until you install the alternator belt. Note, a 5/16" bolt and nylock nut are included for use with alternators that are not threaded. Be sure to use the 5/16" flat washer between thet aluminum bracket and the bolt or nut!!