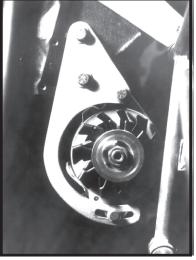

## Please read complete instructions thoroughly before beginning! Installation Instructions for 85-235 Big Block Chevy, Mini Alternator Mount when used with Powermaster Alternator

- 1) Position the rear bracket on the lower left hand front of the block, aligning the holes.
- 2) Place the front bracket up to the rear bracket with the two spacer tubes between them.
- 3) Secure the brackets in place with two 7/16" x 3 3/4" bolts and washers.
- 4) Install the alternator mounting boss in the bracket aligning the threaded mounting hole with the bottom adjuster slot,
  - as shown in the photos.

5) Install the  $3/8" \times 3"$  bolt though the front bracket, alternator mounting boss and rear bracket, securing it in place with the 3/8" nylock nut.

6) Install the 5/16" x 3/4" bolt with the lock washer and flat washer, through the adjusting slot and into the threaded mounting hole, don't tighten until you install the alternator belt. Note, a 5/16" bolt and nylock nut are included for use with alternators that are not threaded. Be sure to use the 5/16" flat washer between thet aluminum bracket and the bolt or nut!!