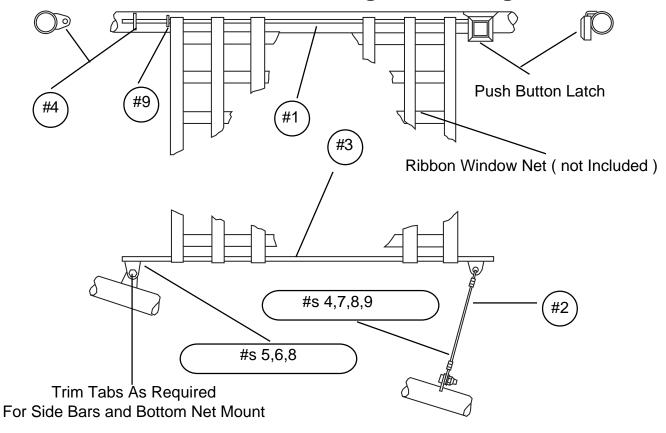

- 1) Slide your window net over the upper and lower mount tubes of the mounting kit.
- 2) Locate the mounting points on your roll cage and the upper and lower mounting tubes.
  Note: see your sanctioning bodies rule book for rules on window nets and mounting locations, before installing this kit in to your car.
- 3) Tack weld a small mounting tab (#4) to the top tube of your roll cage, mounting it as close to the main hoop as possible. See drawing.
- 4) Slide a 3/8" flat washer (#9) over the back end of the upper mounting tube to secure the net in place. See drawing for location of washer. **Note: do not weld it in place as this time.**
- 5) Slide the upper mounting tube in to the tab you mounted in step #3. Tack Weld the top side of the male half of the latch to the top tube of your roll cage. See drawing. **Note: when welding move the net to the opposite side of the mounting tubes to keep from damaging it.**
- 6) Trim a large mounting tab (#5) to mount at the rear of the lower mounting tube.
- 7) Tack weld the mounting tab you trimmed in step #6 to rear of the lower mounting tube. See drawing. Note: when welding move the net to the opposite side of the mounting tubes to keep from damaging it.
- 8) Trim a large mounting tab (#5) to mount onto your side bar of your roll cage. See drawing.
- 9) Bolt the mounting tab that you trimmed in step #8 to the mounting tab on the lower mounting tube with a 3/8" x 3/4" bolt and nylock nut (#6 and #8). Then tack weld the mounting tab to the side bar of your roll cage. See drawing.
- 10) Tack weld the tab on the cable assembly to the front of the lower mounting tube, with the cable hanging down as shown in the drawing. **Note: when welding move the net to the opposite side of the mounting tubes to keep from damaging it.**
- 11) Bolt a small mounting tab (#4) to the bottom of the cable with a 3/8" x 1" bolt 3/8" washer and nylock nut. Then with the cable pulled tight tack weld the tab to the side bar as shown the drawing.

- 12) With the window net pulled tight from side to side locate were the washer in step #4 will be tack welded on the upper mounting tube. Slide the window net to the opposite side of the upper tube and tack weld the washer to the tube.
- 13) Pull the window net tight from side to side, if the net fits tight at all corners remove thewindow net from the car and finish welding all mounting tabs. Remembering to move the window net away from any hot welded points to keep from damaging the net.

#### Parts List for Part Number 75-370

| ltem # | Qty. | Part #  | Description                      |
|--------|------|---------|----------------------------------|
| 1      | 1    | 75-3701 | Upper Net Mount & Latch Assembly |
| 2      | 1    | 75-3702 | Cable & Bracket Assembly         |
| 3      | 1    | 75-3703 | Bottom Net Mounting Tube         |
| 4      | 2    | 60-308  | Mounting Tab (small)             |
| 5      | 2    | 60-314  | Mounting Tab (large)             |
| 6      | 1    | 65-023  | 3/8"x 3/4" Bolt Fine             |
| 7      | 1    | 65-024  | 3/8"x 1" Bolt Fine               |
| 8      | 2    | 65-132  | 3/8" Nylock Nut Fine             |
| 9      | 2    | 65-202  | 3/8" Flat Washer                 |

### **Window Net Mounting Kit Drawing**