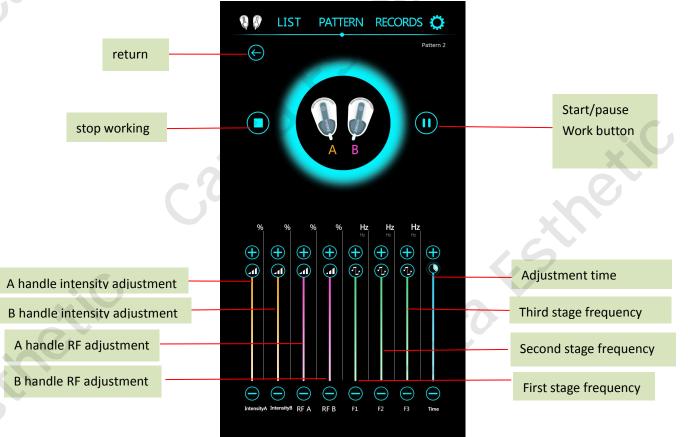

**1.** Mode **2** operation interface is as follows (please take out the handle from the handle holder before operation, and fix the handle on the part required by the customer with a belt)

2. Adjust the corresponding intensity/phase frequency/time according to different customer needs. Click the start/pause button to enter the operation work. If the customer requests to pause, you can click the start/pause button to pause the work. After the work is completed, you can directly click the return button to return.