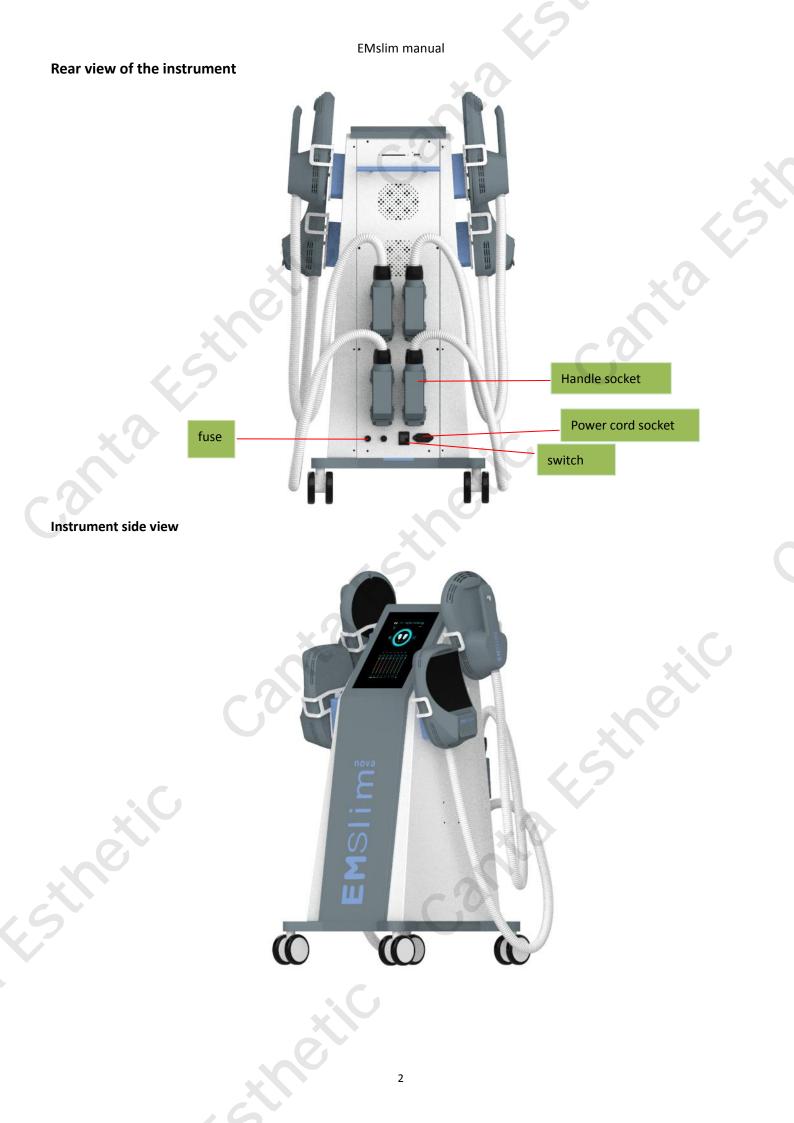

#### 1.3Instrument appearance Front of instrument

Note: The handle can only be used by the original machine and cannot be cross-used.