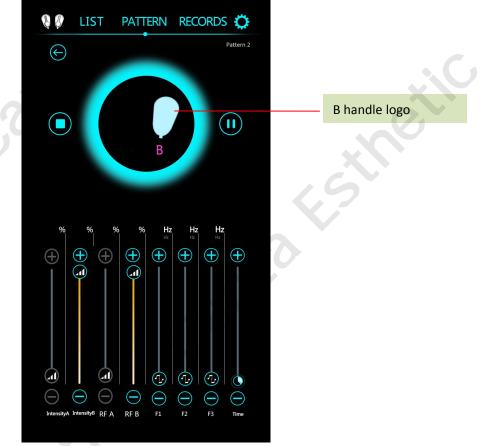

### **3.2Handle independent working interface operation**

**1.** The A/B handle can work alone. If you need to stop the B handle when the handle is working, you can click the B handle on the screen (as shown in the figure above, the B handle has stopped working, and the A handle is working again) if you need the B handle Restart work, just light up the B handle logo.

3. The picture above shows that the B handle is working, and the A handle stops working.

**Note:** 1. Align the handle with the operating part and tie it, then press the start button on the screen to start the operation;