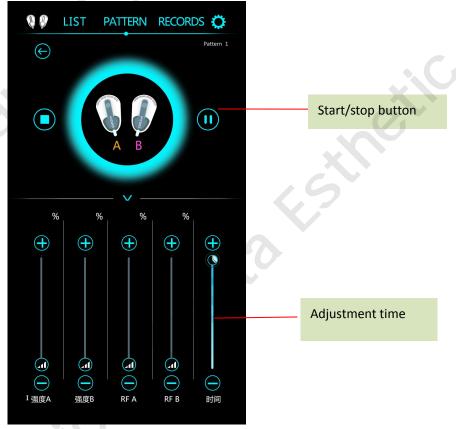

2. Enter the program 1 interface to adjust the handle operation time according to customer needs, and then click the start/stop button to proceed to the next step.

| _  |              | ΕN           | 1slim man                                  | ual              |         |  |
|----|--------------|--------------|--------------------------------------------|------------------|---------|--|
|    | 00           | LIST         | PATTERN                                    | RECORDS          | 0       |  |
|    | $\bigotimes$ |              |                                            | Pa               | ttern 1 |  |
|    |              |              | TYPE                                       | (                |         |  |
|    | New to p     | )<br>ractice | Existing to practic                        | e Ongoing trea   | tment   |  |
|    |              |              | New treatment                              |                  | _       |  |
|    |              | $\bigcirc$   | GENDER                                     | $\bigcirc$       |         |  |
|    |              | Female       |                                            | Male             |         |  |
| ×  |              |              | AGE GROUP                                  | $\sim$           | $\sim$  |  |
|    | <30          | 30-39        | 40-49                                      | $\bigcirc$       | 60+     |  |
|    |              |              | REGION                                     |                  |         |  |
|    | Abdor        | )<br>Den     | Buttocks                                   | Other            | (       |  |
|    | In order     | to record ti | he best results, ple<br>ation has been sel | ase confirm that | he      |  |
| ok |              |              |                                            | etter training   |         |  |
| XO |              |              |                                            |                  | r<br>1  |  |

3. Choose according to different genders, ages, and parts (are recommended to choose the buttocks) after the selection is complete, click OK to proceed to the next step.

4. Adjust the corresponding intensity according to different customer needs to start the operation. If the customer requests to pause, you can click the start/pause button to pause the work. After the work is completed, you can directly click the return button to return.