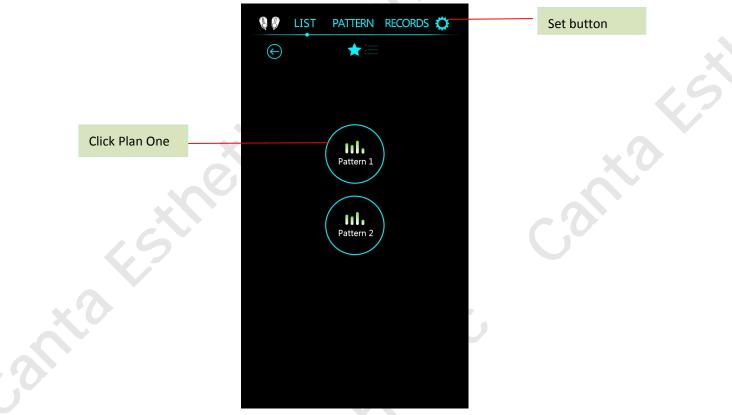

## 3、Operation process of the instrument interface

 $3.\ 1 \ \ \text{Start interface}$ 

Note: 1. The operation interface of Scheme 1 is as follows (Before operation, please take out the handle from the handle frame, and fix the handle on the part required by the customer with a belt)

2. Enter the program 1 interface to adjust the handle operation time according to customer needs, and then click the start/stop button to proceed to the next step.

| _  |              | ΕN           | 1slim man                                  | ual              |         |  |
|----|--------------|--------------|--------------------------------------------|------------------|---------|--|
|    | 00           | LIST         | PATTERN                                    | RECORDS          | 0       |  |
|    | $\bigotimes$ |              |                                            | Pa               | ttern 1 |  |
|    |              |              | TYPE                                       | (                |         |  |
|    | New to p     | )<br>ractice | Existing to practic                        | e Ongoing trea   | tment   |  |
|    |              |              | New treatment                              |                  | _       |  |
|    |              | $\bigcirc$   | GENDER                                     | $\bigcirc$       |         |  |
|    |              | Female       |                                            | Male             |         |  |
| ×  |              |              | AGE GROUP                                  | $\sim$           | $\sim$  |  |
|    | <30          | 30-39        | 40-49                                      | $\bigcirc$       | 60+     |  |
|    |              |              | REGION                                     |                  |         |  |
|    | Abdor        | )<br>Den     | Buttocks                                   | Other            | (       |  |
|    | In order     | to record ti | he best results, ple<br>ation has been sel | ase confirm that | he      |  |
| ok |              |              |                                            | etter training   |         |  |
| XO |              |              |                                            |                  | r<br>1  |  |