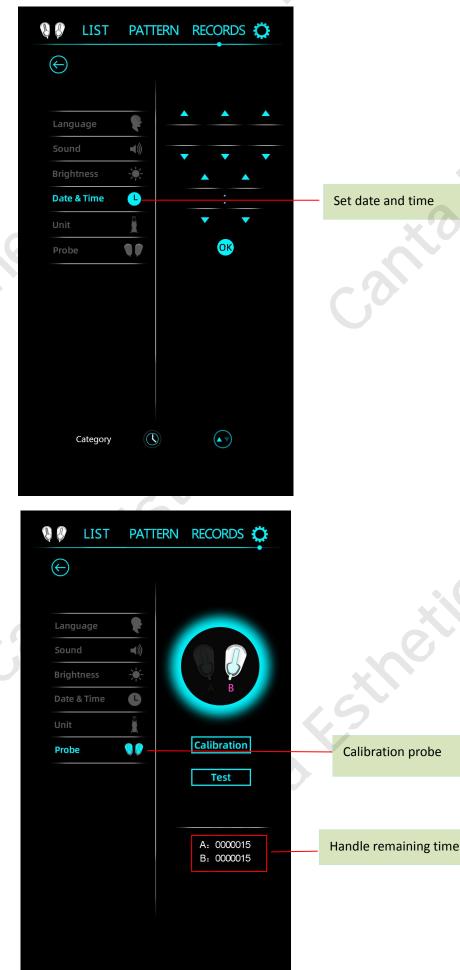

he work is completed, you can directly click the return button to return.

### **3.2Handle independent working interface operation**



**1.** The A/B handle can work alone. If you need to stop the B handle when the handle is working, you can click the B handle on the screen (as shown in the figure above, the B handle has stopped working, and the A handle is working again) if you need the B handle Restart work, just light up the B handle logo.



3. The picture above shows that the B handle is working, and the A handle stops working.

**Note:** 1. Align the handle with the operating part and tie it, then press the start button on the screen to start the operation;

2. Lightly place the handle on the handle holder after use;

## 3.3 Setting interface



5



t strette

antate

f stheil

5



5

10



#### Error code:

- 1 The handle is not inserted,
- 2 The service life is exhausted,
- 3 The output voltage is too low,
- 4 Output voltage is too high,
- 5 Input AC voltage is too low,
- 6 Input AC voltage is too high,
- 7 IC card is not inserted, or IC card is damaged,
- 8 IC card module communication error,
- 9 The IC card is wrong with the handle,
- 10 The available time of the IC card is exhausted,
- 11 The IC card is damaged
- 13 The two handles are not matched
- 14 The handle is not paired with the host
- 15 Error in the host program
- 16 The controller is not paired with the host
- 17 The controller version is incorrect

## Maintenance and repair

4.1 maintenance

4.1.1daily inspection

Management personnel must regularly inspect instruments and components.

Are power out