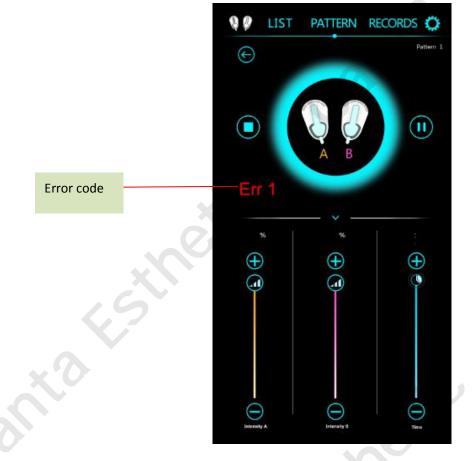

#### Error code:

- 1 The handle is not inserted,
- 2 The service life is exhausted,
- 3 The output voltage is too low,
- 4 Output voltage is too high,
- 5 Input AC voltage is too low,
- 6 Input AC voltage is too high,
- 7 IC card is not inserted, or IC card is damaged,
- 8 IC card module communication error,
- 9 The IC card is wrong with the handle,
- 10 The available time of the IC card is exhausted,
- 11 The IC card is damaged
- 13 The two handles are not matched
- 14 The handle is not paired with the host
- 15 Error in the host program
- 16 The controller is not paired with the host
- 17 The controller version is incorrect