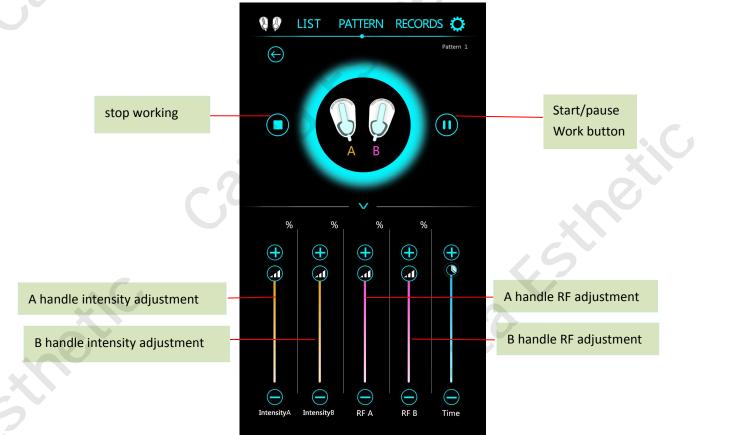

**1.** Mode **2** operation interface is as follows (please take out the handle from the handle holder before operation, and fix the handle on the part required by the customer with a belt)

2. Adjust the corresponding intensity/phase frequency/time according to different customer needs. Click the start/pause button to enter the operation work. If the customer requests to pause, you can click the start/pause button to pause the work. After the work is completed, you can directly click the return button to return.

### **3.2Handle independent working interface operation**

**1.** The A/B handle can work alone. If you need to stop the B handle when the handle is working, you can click the B handle on the screen (as shown in the figure above, the B handle has stopped working, and the A handle is working again) if you need the B handle Restart work, just light up the B handle logo.

3. The picture above shows that the B handle is working, and the A handle stops working.

**Note:** 1. Align the handle with the operating part and tie it, then press the start button on the screen to start the operation;