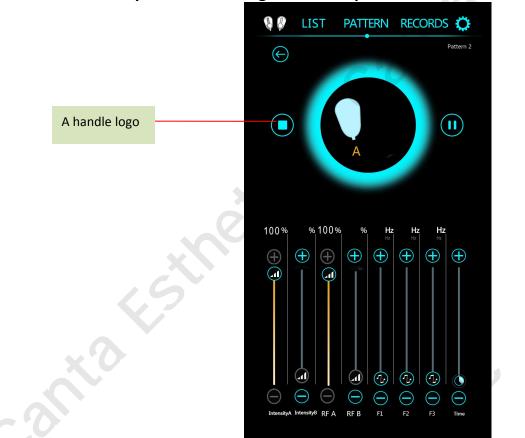

### **3.2Handle independent working interface operation**

**1.** The A/B handle can work alone. If you need to stop the B handle when the handle is working, you can click the B handle on the screen (as shown in the figure above, the B handle has stopped working, and the A handle is working again) if you need the B handle Restart work, just light up the B handle logo.

3. The picture above shows that the B handle is working, and the A handle stops working.

**Note:** 1. Align the handle with the operating part and tie it, then press the start button on the screen to start the operation;