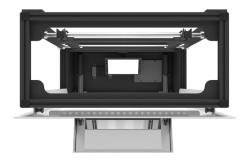

### MOTORISED MIRROR DROP [DT-MMD]

In ceiling mirror drop for projector mounting and concealing using a compact folding mirror system

DT Motorised Mirror Drop is an in-ceiling projector mount featuring dual high performance optical mirrors, custom projector interface and flexible alignment adjustment. It is intended for applications where it is aesthetically advantageous to hide the projector in the ceiling — only dropping the compact mirror system when the projector is in use.

## **Motorised Mirror Drop**

[DT-MMD]

In ceiling mirror drop for projector mounting and concealing using a compact folding mirror system

The custom projector interface is a result of the in-house fabrication capabilities of DT mounts and enables the projector to be fixed directly to the MMD quickly, easily and accurately straight out of the box.

The two-part system allows the basic frame to be installed during first fix of the project and if required plastered in. The Mirror module contains all the lift mechanism and controls and is simply fitted on simple location slots for final installation and commissioning.