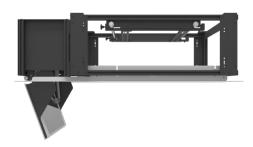

The two-part system allows the basic frame to be installed during first fix of the project and if required plastered in. The Mirror module contains all the lift mechanism and controls and is simply fitted on simple location slots for final installation and commissioning.