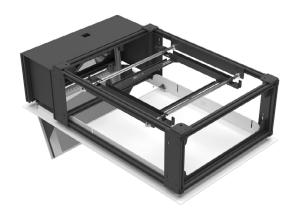

The two-part system allows the basic frame to be installed during first fix of the project and if required plastered in. The Mirror module contains all the lift mechanism and controls and is simply fitted on simple location slots for final installation and commissioning.