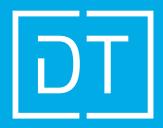

### MOTORISED MIRROR DROP [DT-MMD]

In ceiling mirror drop for projector mounting and concealing using a compact folding mirror system

DT Motorised Mirror Drop is an in-ceiling projector mount featuring dual high performance optical mirrors, custom projector interface and flexible alignment adjustment. It is intended for applications where it is aesthetically advantageous to hide the projector in the ceiling — only dropping the compact mirror system when the projector is in use.

The two-part system allows the basic frame to be installed during first fix of the project and if required plastered in. The Mirror module contains all the lift mechanism and controls and is simply fitted on simple location slots for final installation and commissioning.