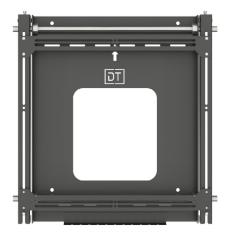

# **Ceiling Mount**

[DT-CM]

On ceiling adjustable projector mounting bracket

**The Ceiling Mount is a two part solution** with a fixed ceiling plate and a universal fitting projector mount plate. This makes it extremely easy to mount even very large projectors to the ceiling.

**The integrated adjustment** makes it straightforward to align the projector on the DT-CM with the projector screen. Adjustable locking nuts enable 10mm of rotation in either direction.

#### **TECHNICAL SPECIFICATION:**

- Overall weight= 10.3kg [22.7lbs]
- Height from ceiling = 48mm [1.89"]
- Projector Specification:
  - Weight (inc. lens) Up to 50kg
  - Maximum fixing hole spacing
  - 440mm wide x 453mm M8 Max
- RAL colour options available