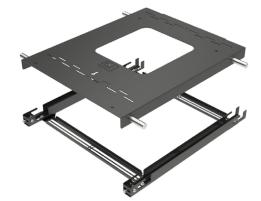

#### CEILING MOUNT [DT-CM]

On ceiling adjustable projector mounting bracket

DT Ceiling Mount is a two part on ceiling projector mounting bracket featuring very low installation profile for medium sized projectors.

# **Ceiling Mount**

[DT-CM]

On ceiling adjustable projector mounting bracket

**The Ceiling Mount is a two part solution** with a fixed ceiling plate and a universal fitting projector mount plate. This makes it extremely easy to mount even very large projectors to the ceiling.

**The integrated adjustment** makes it straightforward to align the projector on the DT-CM with the projector screen. Adjustable locking nuts enable 10mm of rotation in either direction.