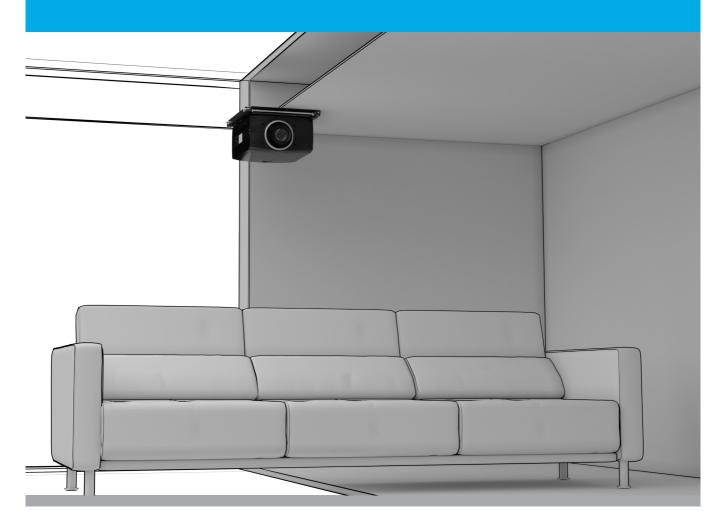

#### CEILING MOUNT [DT-CM]

On ceiling adjustable projector mounting bracket

DT Ceiling Mount is a two part on ceiling projector mounting bracket featuring very low installation profile for medium sized projectors.

# **Ceiling Mount**

[DT-CM]

On ceiling adjustable projector mounting bracket

**The Ceiling Mount is a two part solution** with a fixed ceiling plate and a universal fitting projector mount plate. This makes it extremely easy to mount even very large projectors to the ceiling.

**The integrated adjustment** makes it straightforward to align the projector on the DT-CM with the projector screen. Adjustable locking nuts enable 10mm of rotation in either direction.