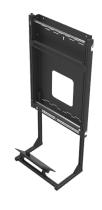

# Vertical Mirror Mount-XL

[DT-VMM-XL]

On wall projector mirror mount with universal projector mounting and orientation for large projectors

**DT Vertical Mirror Mount-XL** is an on wall projector mirror mount for large projectors featuring high performance optical mirrors, universal projector interface and flexible configuration to handle all install scenarios.

The Vertical Mirror Mount-XL features high performance optical mirrors which have a reflectivity of over 97% and which preserve optical performance without impacting colour or contrast.

The universal projector interface allows the VMM-XL to be used with the vast majority of projectors up to a maximum weight of 75kg.