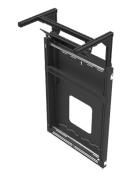

#### VERTICAL MIRROR MOUNT-XL [DT-VMM-XL]

On wall projector mirror mount with universal projector mounting and orientation for large projectors

DT Vertical Mirror Mount-XL is an on wall projector mirror mount for large projectors featuring high performance optical mirrors, universal projector interface and flexible configuration to handle all install scenarios.

#### **PRODUCT HIGHLIGHTS:**

- Allows Vertical Projector Mounting
- Reduces Projection Install Depth
- High Performance Optical Mirrors
- In or Outside Room Configuration

The Vertical Mirror Mount-XL features high performance optical mirrors which have a reflectivity of over 97% and which preserve optical performance without impacting colour or contrast.

The universal projector interface allows the VMM-XL to be used with the vast majority of projectors up to a maximum weight of 75kg.