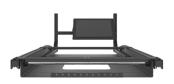

#### VERTICAL MIRROR MOUNT-XL [DT-VMM-XL]

On wall projector mirror mount with universal projector mounting and orientation for large projectors

DT Vertical Mirror Mount-XL is an on wall projector mirror mount for large projectors featuring high performance optical mirrors, universal projector interface and flexible configuration to handle all install scenarios.

# Vertical Mirror Mount-XL

[DT-VMM-XL]

On wall projector mirror mount with universal projector mounting and orientation for large projectors

**DT Vertical Mirror Mount-XL** is an on wall projector mirror mount for large projectors featuring high performance optical mirrors, universal projector interface and flexible configuration to handle all install scenarios.

The Vertical Mirror Mount-XL features high performance optical mirrors which have a reflectivity of over 97% and which preserve optical performance without impacting colour or contrast.

The universal projector interface allows the VMM-XL to be used with the vast majority of projectors up to a maximum weight of 75kg.

#### **TECHNICAL SPECIFICATION:**

- Overall weight= 28.7kg [63.27lbs]
- Projector specification:
  - Weight (inc. lens) up to 75kg
  - Maximum fixing hole spacing 577mm wide x 700mm - M12 Max

Scan the QR code or follow the link <a href="info.displaytechnologies.co.uk/DT-VMM-XL">info.displaytechnologies.co.uk/DT-VMM-XL</a> for full product information.