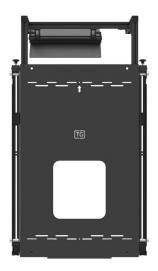

#### VERTICAL MIRROR MOUNT-XL [DT-VMM-XL]

On wall projector mirror mount with universal projector mounting and orientation for large projectors

DT Vertical Mirror Mount-XL is an on wall projector mirror mount for large projectors featuring high performance optical mirrors, universal projector interface and flexible configuration to handle all install scenarios.

# Vertical Mirror Mount-XL

[DT-VMM-XL]

On wall projector mirror mount with universal projector mounting and orientation for large projectors

**DT Vertical Mirror Mount-XL** is an on wall projector mirror mount for large projectors featuring high performance optical mirrors, universal projector interface and flexible configuration to handle all install scenarios.

The Vertical Mirror Mount-XL features high performance optical mirrors which have a reflectivity of over 97% and which preserve optical performance without impacting colour or contrast.

The universal projector interface allows the VMM-XL to be used with the vast majority of projectors up to a maximum weight of 75kg.

#### **TECHNICAL SPECIFICATION:**

- Overall weight= 28.7kg [63.27lbs]
- Projector specification:
  - Weight (inc. lens) up to 75kg
  - Maximum fixing hole spacing 577mm wide x 700mm - M12 Max

Scan the QR code or follow the link <a href="info.displaytechnologies.co.uk/DT-VMM-XL">info.displaytechnologies.co.uk/DT-VMM-XL</a> for full product information.