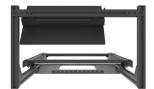

#### VERTICAL MIRROR MOUNT-XL [DT-VMM-XL]

On wall projector mirror mount with universal projector mounting and orientation for large projectors

DT Vertical Mirror Mount-XL is an on wall projector mirror mount for large projectors featuring high performance optical mirrors, universal projector interface and flexible configuration to handle all install scenarios.

# Vertical Mirror Mount-XL

[DT-VMM-XL]

On wall projector mirror mount with universal projector mounting and orientation for large projectors

**DT Vertical Mirror Mount-XL** is an on wall projector mirror mount for large projectors featuring high performance optical mirrors, universal projector interface and flexible configuration to handle all install scenarios.

The Vertical Mirror Mount-XL features high performance optical mirrors which have a reflectivity of over 97% and which preserve optical performance without impacting colour or contrast.

The universal projector interface allows the VMM-XL to be used with the vast majority of projectors up to a maximum weight of 75kg.

#### **TECHNICAL SPECIFICATION:**

- Overall weight= 28.7kg [63.27lbs]
- Projector specification:
  - Weight (inc. lens) up to 75kg
  - Maximum fixing hole spacing 577mm wide x 700mm - M12 Max

Scan the QR code or follow the link <a href="info.displaytechnologies.co.uk/DT-VMM-XL">info.displaytechnologies.co.uk/DT-VMM-XL</a> for full product information.