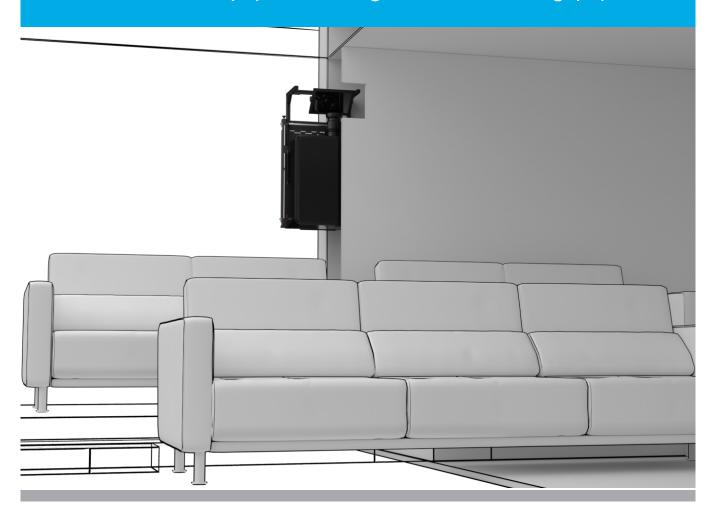

#### VERTICAL MIRROR MOUNT-XL [DT-VMM-XL]

On wall projector mirror mount with universal projector mounting and orientation for large projectors

DT Vertical Mirror Mount-XL is an on wall projector mirror mount for large projectors featuring high performance optical mirrors, universal projector interface and flexible configuration to handle all install scenarios.

# Vertical Mirror Mount-XL

[DT-VMM-XL]

On wall projector mirror mount with universal projector mounting and orientation for large projectors

**DT Vertical Mirror Mount-XL** is an on wall projector mirror mount for large projectors featuring high performance optical mirrors, universal projector interface and flexible configuration to handle all install scenarios.

The Vertical Mirror Mount-XL features high performance optical mirrors which have a reflectivity of over 97% and which preserve optical performance without impacting colour or contrast.

The universal projector interface allows the VMM-XL to be used with the vast majority of projectors up to a maximum weight of 75kg.