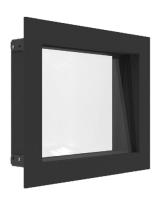

The PHG-1 is a sealed unit which is mounted with steel brackets that are fixed to the projector opening with a magnetic cover plate to finish and for an acoustic seal. This allows the PHG-1 to be easily removed for cleaning or to provide service access to the projector. This also enables the PHG-1 to be easily adjusted for perfect alignment with the finished lines within the room itself.

PHG-1 is supplied as standard in a black paint finish but can be specified in specific RAL colours to enable the best possible match with the room decor.