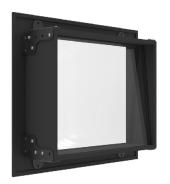

The PHG-1 is a sealed unit which is mounted with steel brackets that are fixed to the projector opening with a magnetic cover plate to finish and for an acoustic seal. This allows the PHG-1 to be easily removed for cleaning or to provide service access to the projector. This also enables the PHG-1 to be easily adjusted for perfect alignment with the finished lines within the room itself.

PHG-1 is supplied as standard in a black paint finish but can be specified in specific RAL colours to enable the best possible match with the room decor.