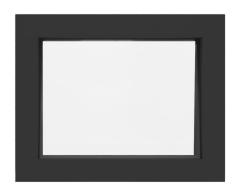

# PORT HOLE GLASS SINGLE GLAZED [DT-PHG-1]

Single glazed projector porthole with magnetic faceplate

DT Port Hole Glass Single Glazed is a single glazed projector porthole featuring high performance dual anti reflection coated glass, magnetic flange and RAL colour finish options.

## Port Hole Glass Single Glazed

[DT-PHG-1]

Single glazed projector porthole with magnetic faceplate

Port Hole Glass Single Glazed features a single sheet of high performance optical glass which has been anti reflective coated on both faces to deliver light transmission of over 98% across Rec2020 wavelengths without impacting colour or contrast.

PHG-1 is supplied as standard in a black paint finish but can be specified in specific RAL colours to enable the best possible match with the room decor.