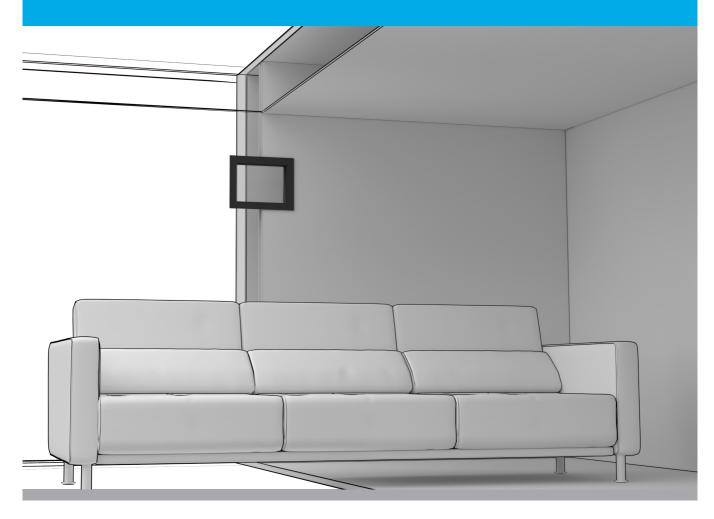

# PORT HOLE GLASS SINGLE GLAZED [DT-PHG-1]

Single glazed projector porthole with magnetic faceplate

DT Port Hole Glass Single Glazed is a single glazed projector porthole featuring high performance dual anti reflection coated glass, magnetic flange and RAL colour finish options.

## Port Hole Glass Single Glazed

[DT-PHG-1]

Single glazed projector porthole with magnetic faceplate

Port Hole Glass Single Glazed features a single sheet of high performance optical glass which has been anti reflective coated on both faces to deliver light transmission of over 98% across Rec2020 wavelengths without impacting colour or contrast.

The PHG-1 is a sealed unit which is mounted with steel brackets that are fixed to the projector opening with a magnetic cover plate to finish and for an acoustic seal. This allows the PHG-1 to be easily removed for cleaning or to provide service access to the projector. This also enables the PHG-1 to be easily adjusted for perfect alignment with the finished lines within the room itself.