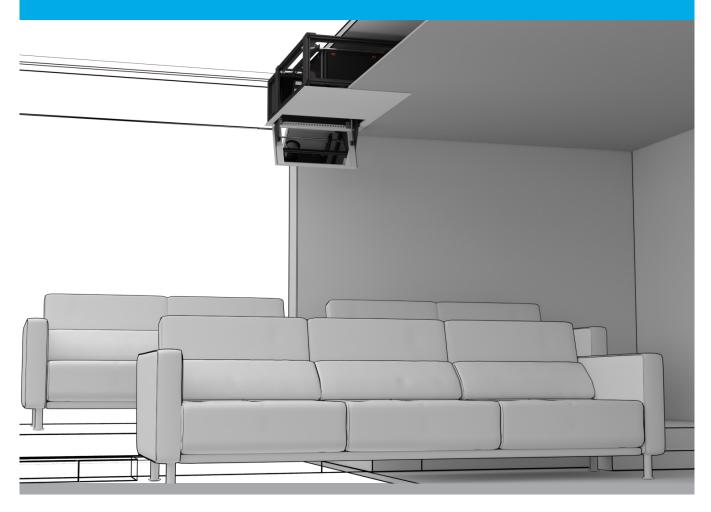

# **Motorised Mirror Drop-L**

[DT-MMD-L]

In ceiling mirror drop for projector mounting of large projectors and concealing using a compact folding mirror system

## MOTORISED MIRROR DROP-L [DT-MMD-L]

In ceiling mirror drop for projector mounting of large projectors and concealing using a compact folding mirror system

DT Motorised Mirror Drop-L is an in-ceiling projector mount for large projectors featuring dual high performance optical mirrors, custom projector interface and flexible alignment adjustment. It is intended for applications where it is aesthetically advantageous to hide the projector in the ceiling — only dropping the compact mirror system when the projector is in use.