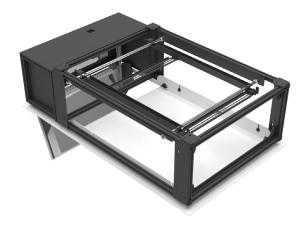

## MOTORISED MIRROR DROP-L [DT-MMD-L]

In ceiling mirror drop for projector mounting of large projectors and concealing using a compact folding mirror system

DT Motorised Mirror Drop-L is an in-ceiling projector mount for large projectors featuring dual high performance optical mirrors, custom projector interface and flexible alignment adjustment. It is intended for applications where it is aesthetically advantageous to hide the projector in the ceiling — only dropping the compact mirror system when the projector is in use.

The two-part system allows the basic frame to be installed during first fix of the project. The Mirror module contains all the lift mechanism and controls and is simply fitted on simple location slots for final installation and commissioning.