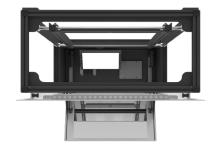

## MOTORISED MIRROR DROP-L [DT-MMD-L]

In ceiling mirror drop for projector mounting of large projectors and concealing using a compact folding mirror system

DT Motorised Mirror Drop-L is an in-ceiling projector mount for large projectors featuring dual high performance optical mirrors, custom projector interface and flexible alignment adjustment. It is intended for applications where it is aesthetically advantageous to hide the projector in the ceiling — only dropping the compact mirror system when the projector is in use.

# **Motorised Mirror Drop-L**

[DT-MMD-L]

In ceiling mirror drop for projector mounting of large projectors and concealing using a compact folding mirror system

The custom projector interface is a result of the in-house fabrication capabilities of DT mounts and enables a large projector to be fixed directly to the MMD-L quickly, easily and accurately straight out of the box.