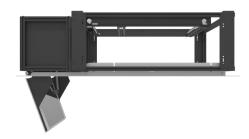

## MOTORISED MIRROR DROP-L [DT-MMD-L]

In ceiling mirror drop for projector mounting of large projectors and concealing using a compact folding mirror system

DT Motorised Mirror Drop-L is an in-ceiling projector mount for large projectors featuring dual high performance optical mirrors, custom projector interface and flexible alignment adjustment. It is intended for applications where it is aesthetically advantageous to hide the projector in the ceiling — only dropping the compact mirror system when the projector is in use.

The two-part system allows the basic frame to be installed during first fix of the project. The Mirror module contains all the lift mechanism and controls and is simply fitted on simple location slots for final installation and commissioning.