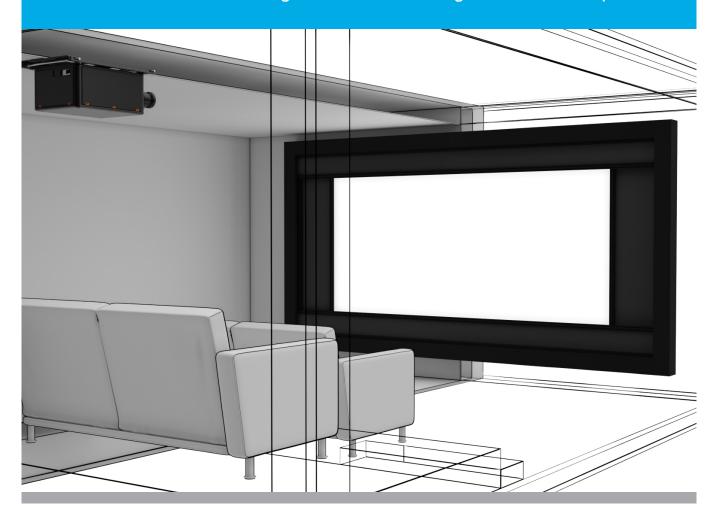

#### DYNAMIC-4-L [DT-DYN-4-L]

On wall projector screen with 4-way motorised top and bottom masking for visible screen width greater than 420cm up to 570cm

The DT Dynamic-4-L is an on wall projector screen optimised for large sizes, featuring 4-way motorised masking and Mask Position Logic based control.

## Dynamic-4-L

[DT-DYN-4-L]

On wall projector screen with 4-way motorised top and bottom masking for visible screen width greater than 420cm up to 570cm

The Dynamic-4-L supports 4-way motorised masking allowing perfect framing of all aspect ratios in the range 1.33 to 2.70:1. This variable width and variable height masking maximises the impact of all types of content.