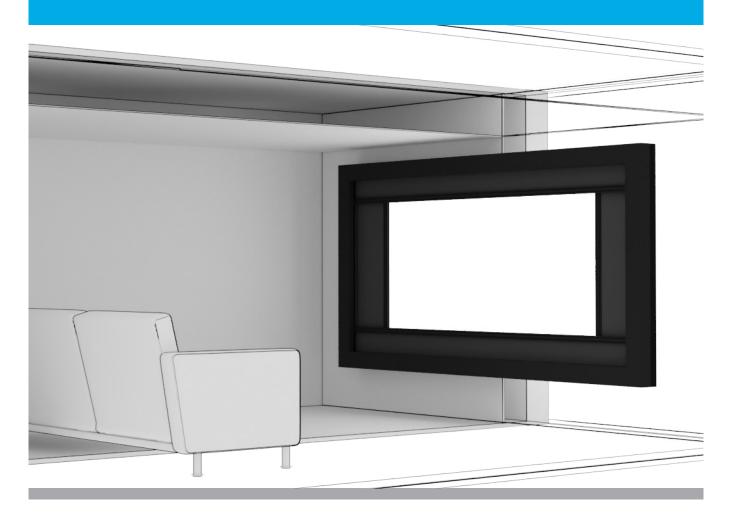

### DYNAMIC-4 [DT-DYN-4]

On wall projector screen with 4-way motorised masking

The DT Dynamic-4 is an on wall projector screen featuring 4-way motorised masking, Mask Position Logic based control and Whispertec motor technology.

# Dynamic-4

[DT-DYN-4]

On wall projector screen with 4-way motorised masking

The Dynamic-4 supports 4-way motorised masking allowing perfect framing of all aspect ratios in the range 1.33 to 2.40:1. This variable width and variable height masking maximises the impact of all types of content.