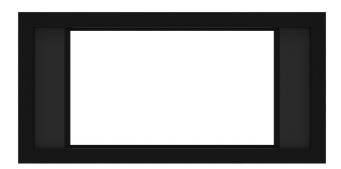

#### **PRODUCT HIGHLIGHTS:**

- Motorised Variable Width Masking 1.33 to 2.40:1
- Mask Position Logic Preset free mask position selection
- RS232 and IP control as standard
- Front image surface fitting fit the frame to the wall then install the image surface
- Whispertec quiet motors

## Dynamic-2S

[DT-DYN-2S]

On wall projector screen with 2-way motorised side masking

The Dynamic-2S supports 2-way motorised side masking allowing perfect framing of aspect ratios in the range 1.33 to 2.40:1. This variable width and constant height masking maximises the impact of movie content.