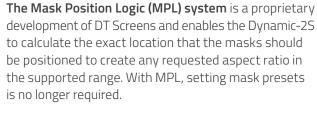

### DYNAMIC-2S [DT-DYN-2S]

On wall projector screen with 2-way motorised side masking

The DT Dynamic-2S is an on wall projector screen featuring 2-way motorised side masking, Mask Position Logic based control and Whispertec motor technology.

#### **PRODUCT HIGHLIGHTS:**

- Motorised Variable Width Masking 1.33 to 2.40:1
- Mask Position Logic Preset free mask position selection
- RS232 and IP control as standard
- Front image surface fitting fit the frame to the wall then install the image surface
- Whispertec quiet motors