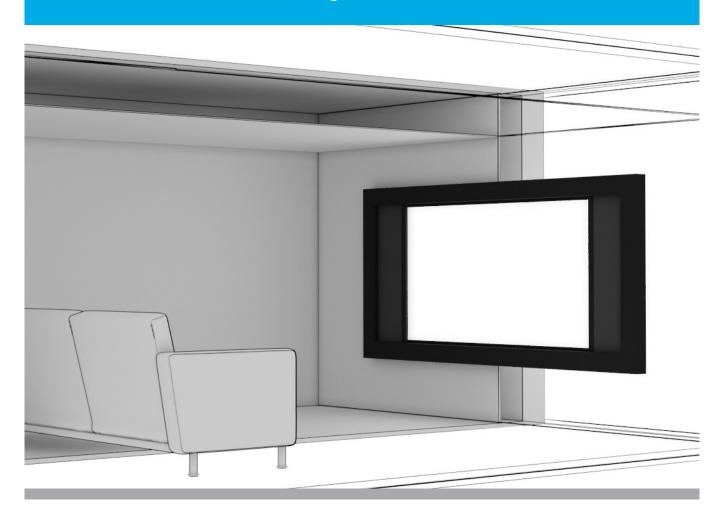

### DYNAMIC-2S [DT-DYN-2S]

On wall projector screen with 2-way motorised side masking

The DT Dynamic-2S is an on wall projector screen featuring 2-way motorised side masking, Mask Position Logic based control and Whispertec motor technology.

## Dynamic-2S

[DT-DYN-2S]

On wall projector screen with 2-way motorised side masking

The Dynamic-2S supports 2-way motorised side masking allowing perfect framing of aspect ratios in the range 1.33 to 2.40:1. This variable width and constant height masking maximises the impact of movie content.

The proprietary Whispertec motor system runs at just 30dB which makes the Dynamic-2S the quietest masking screen in operation.