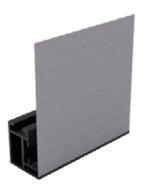

## Contempo

[DT-CNTP]

On wall projector screen with fixed micro bezel surround

The Contempo supports the simple install mounting system where all mounting points are located through the frame itself. The first point locates the install height of the screen whilst the second sets the rotation angle of the screen. Simple, fast and reliable.

The micro bezel aluminium frame comes as standard in black powder coat finish but is available in any RAL colour. This enables the Contempo to blend seamlessly into any decor.

Overall size =

Image Width + 4mm Image Height + 4mm Depth = 33mm