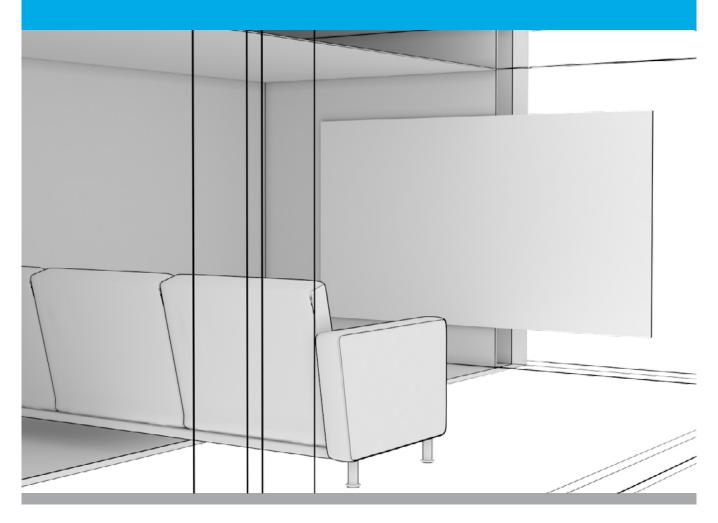

### CONTEMPO [DT-CNTP]

On wall projector screen with fixed micro bezel surround

The DT Contempo is an on wall projector screen with fixed micro bezel surround featuring simple install mounting system, front loading image surfaces and custom colour options.

## Contempo

[DT-CNTP]

On wall projector screen with fixed micro bezel surround

The Contempo supports the simple install mounting system where all mounting points are located through the frame itself. The first point locates the install height of the screen whilst the second sets the rotation angle of the screen. Simple, fast and reliable.

The micro bezel aluminium frame comes as standard in black powder coat finish but is available in any RAL colour. This enables the Contempo to blend seamlessly into any decor.

Overall size =

Image Width + 4mm Image Height + 4mm Depth = 33mm