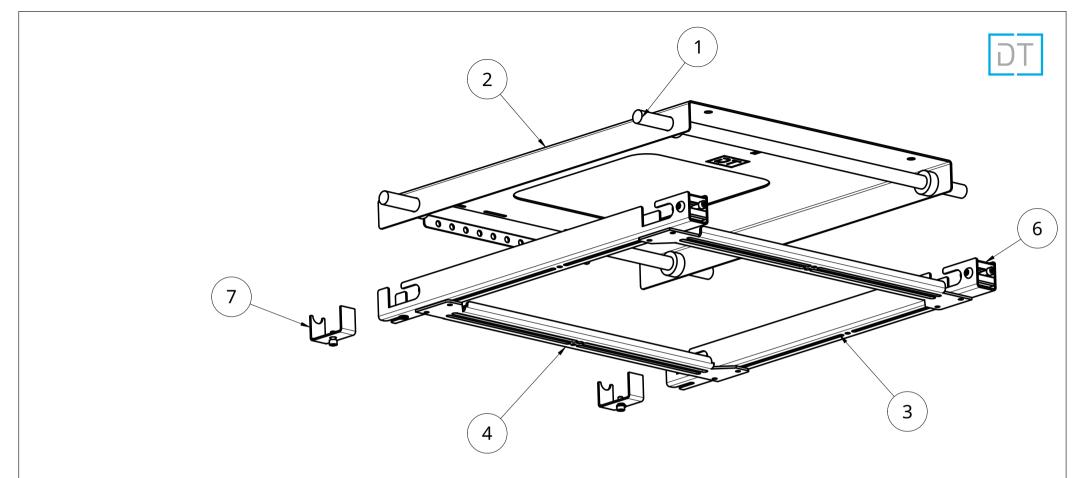

|      | <u> </u>          |  |
|------|-------------------|--|
| Item | Description       |  |
| 1    | Hanging Shaft     |  |
| 2    | Back Fixing Plate |  |
| 3    | Hanger            |  |
| 4    | Projector Mount   |  |
| 5    | Hanger            |  |
| 6    | 30x30 - 30mm      |  |
| 7    | Lock Plate        |  |