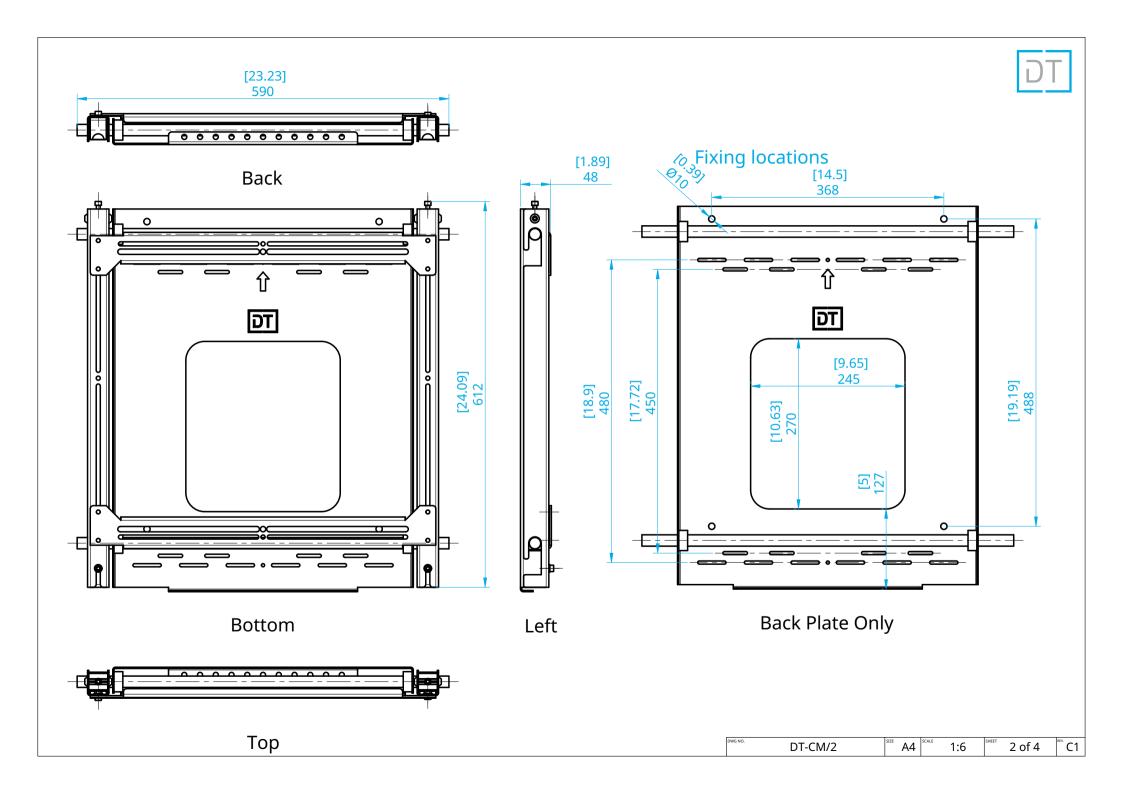

---------------------------------------------------------------------|-----------|-------------------------------------|--|--------------|
|                    |               | info@displaytechhnologies.co.uk  UNLESS OTHERWISE SPECIFIED, DIMENSIONS ARE IN MILLI                                                                                                                                         | SCALE 1:4 | QUOTE REF.                          |  |              |
| APPROVAL SIGNATURE | Approval Date | ALL DRAWINGS ARE SUBJECT TO CHANGE AS WE CONTINULY DEVELOP OUR PRODUCTS WHICH FROM TIME TO TIME WE WILL RELEASE AS PART OF OUR CONTINUAL IMPROVEMENT PROCESS, DRAWINGS ARE SUBJECT TO OUR NORMAL MANUFACTURING TO LULEBANCE. |           | DT-CM  DATE 2022-05-20              |  | SHEET 1 of 4 |





|      | <u> </u>          |  |
|------|-------------------|--|
| Item | Description       |  |
| 1    | Hanging Shaft     |  |
| 2    | Back Fixing Plate |  |
| 3    | Hanger            |  |
| 4    | Projector Mount   |  |
| 5    | Hanger            |  |
| 6    | 30x30 - 30mm      |  |
| 7    | Lock Plate        |  |

| Notes                              |        |                                    |             |       |        |    |
|------------------------------------|--------|------------------------------------|-------------|-------|--------|----|
| Max Projector Weight               |        | 50                                 | 0kg [110lb: | s]    |        |    |
| Max Projector Fixing<br>Dimensions |        | 454mm x 454mm [17.87" x 17.87"] M8 |             |       |