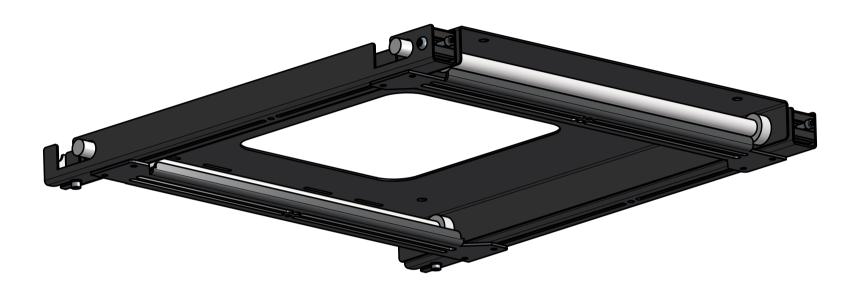

|      | <u> </u>          |  |
|------|-------------------|--|
| Item | Description       |  |
| 1    | Hanging Shaft     |  |
| 2    | Back Fixing Plate |  |
| 3    | Hanger            |  |
| 4    | Projector Mount   |  |
| 5    | Hanger            |  |
| 6    | 30x30 - 30mm      |  |
| 7    | Lock Plate        |  |