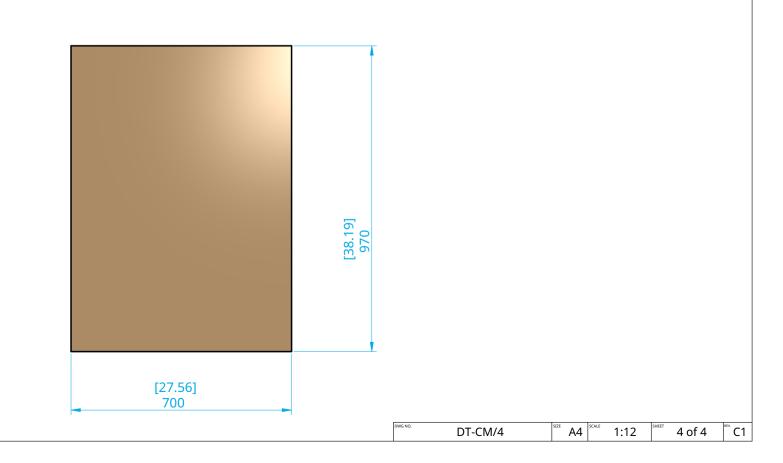

|      | 7                 |                        |                              |
|------|-------------------|------------------------|------------------------------|
| Item | Description       |                        |                              |
| 1    | Hanging Shaft     |                        |                              |
| 2    | Back Fixing Plate | N                      | lotes                        |
| 3    | Hanger            | Max Projector Weight   | 75kg [165lbs]                |
| 4    | Projector Mount   | Max Projector Fixing   | 529mm x 700mm [20.83" x      |
| 5    | Hanger            | Dimensions             | 27.56"] M12 (Max)            |
| 6    | 30x30 - 30mm      | <br>Rotation Ajustment | +/- 5 degrees                |
| 7    | Lock Plate        | DWG NO. DT-CM/3        | A4 SCALE 1:8 SHEET 3 of 4 C1 |