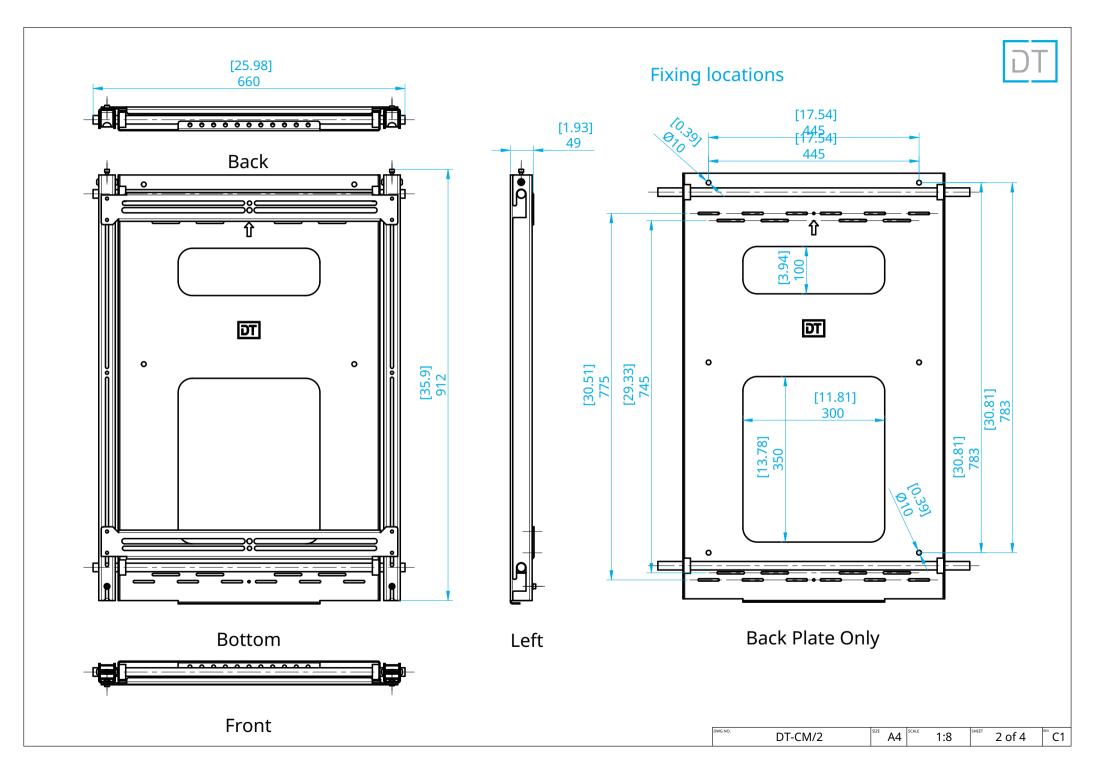

|            | DT-CM-XL<br>FIXED PROJECTOR CEILING | MOUNT        |
|                    |               | UNLESS OTHERWISE SPECIFIED, DIMENSIONS ARE IN MILLI                                                                                                                                            |                                                  | QUOTE REF. |                                     |              |
| APPROVAL SIGNATURE | Approval Date | ALL DRAWINGS ARE SUBJECT TO CHANGE AS WE CONTINUI<br>PRODUCTS WHICH FROM TIME TO TIME WE WILL RELEASE .<br>CONTINUAL IMPROVEMENT PROCESS. DRAWINGS ARE SUB<br>NORMAL MANUFACTURING TOLLERANCE. | LY DEVELOP OUR<br>AS PART OF OUR<br>BJECT TO OUR | DT-CM      |                                     | SHEET 1 of 4 |



|      | 7                 |                        |                              |
|------|-------------------|------------------------|------------------------------|
| Item | Description       |                        |                              |
| 1    | Hanging Shaft     |                        |                              |
| 2    | Back Fixing Plate | N                      | lotes                        |
| 3    | Hanger            | Max Projector Weight   | 75kg [165lbs]                |
| 4    | Projector Mount   | Max Projector Fixing   | 529mm x 700mm [20.83" x      |
| 5    | Hanger            | Dimensions             | 27.56"] M12 (Max)            |
| 6    | 30x30 - 30mm      | <br>Rotation Ajustment | +/- 5 degrees                |
| 7    | Lock Plate        | DWG