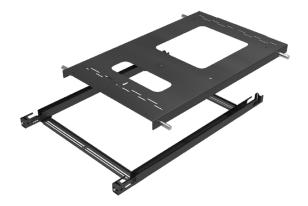

## **Ceiling Mount-XL**

[DT-CM-XL]

Large on ceiling adjustable projector mounting bracket

The DT Ceiling Mount-XL has an extremely low installation profile which allows the projector to be mounted close to the ceiling which minimises lost height and aesthetic impact.

The Ceiling Mount-XL is a two part solution with a fixed ceiling plate and a universal fitting projector mount plate. This makes it extremely easy to mount even very large projectors to the ceiling.

The integrated adjustment makes it straightforward to align the projector on the DT-CM-XL with the projector screen. Adjustable locking nuts enable 10mm of rotation in either direction.