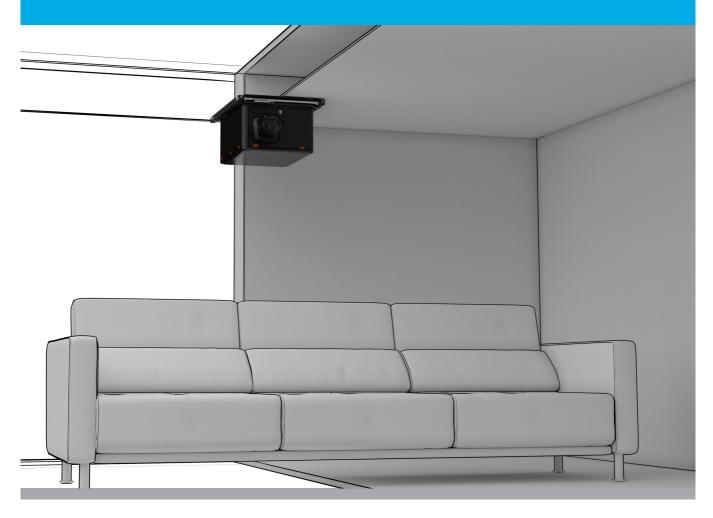

#### CEILING MOUNT-XL [DT-CM-XL]

Large on ceiling adjustable projector mounting bracket

DT Ceiling Mount-XL is a two part on ceiling projector mounting bracket featuring very low installation profile for large projectors.

## **Ceiling Mount-XL**

[DT-CM-XL]

Large on ceiling adjustable projector mounting bracket

The DT Ceiling Mount-XL has an extremely low installation profile which allows the projector to be mounted close to the ceiling which minimises lost height and aesthetic impact.

The Ceiling Mount-XL is a two part solution with a fixed ceiling plate and a universal fitting projector mount plate. This makes it extremely easy to mount even very large projectors to the ceiling.

The integrated adjustment makes it straightforward to align the projector on the DT-CM-XL with the projector screen. Adjustable locking nuts enable 10mm of rotation in either direction.