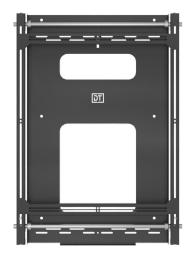

The Ceiling Mount-XL is a two part solution with a fixed ceiling plate and a universal fitting projector mount plate. This makes it extremely easy to mount even very large projectors to the ceiling.

The integrated adjustment makes it straightforward to align the projector on the DT-CM-XL with the projector screen. Adjustable locking nuts enable 10mm of rotation in either direction.