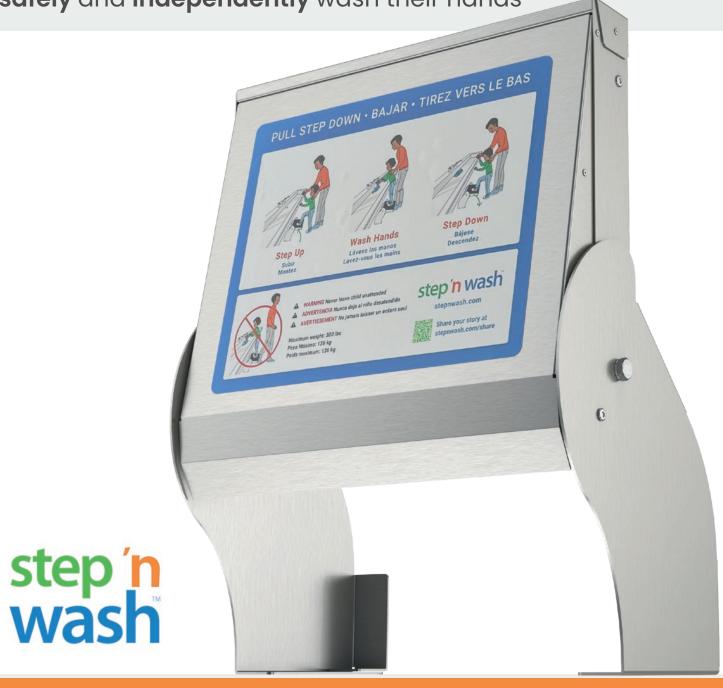

### **PRODUCT LABEL**

contains ANSI compliant graphics in **English, Spanish, and French** and includes a warning not to allow children to use the step unattended