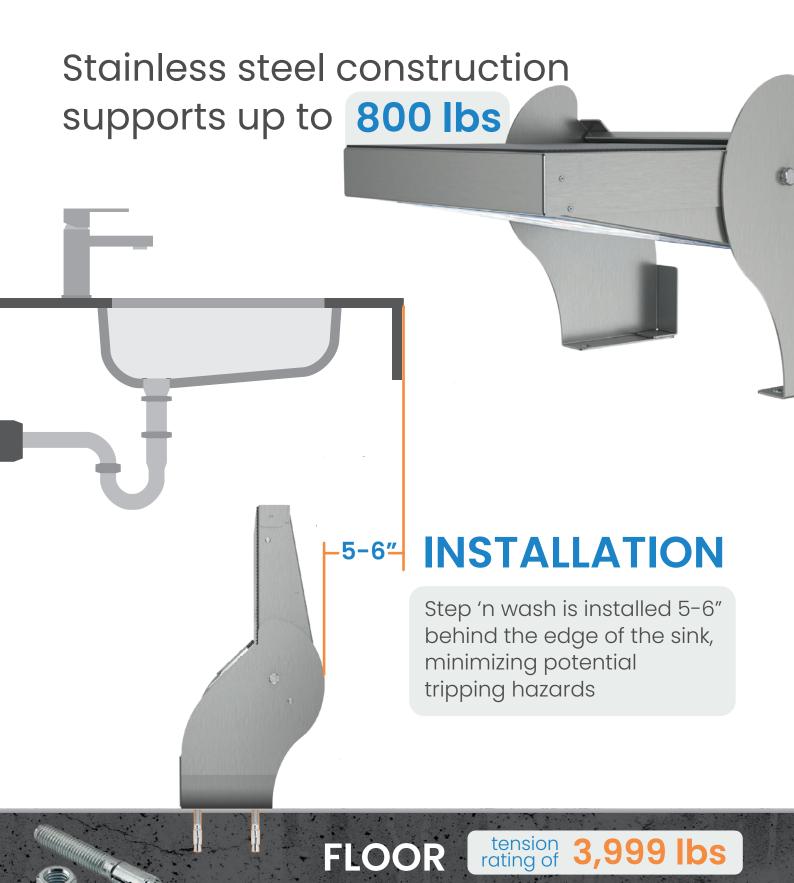

## **Safety Features**

**ANCHORS** 

shear rating of

3,031 lbs

**GAS CYLINDER** 

provides **controlled lowering** and **automatic retraction**, so Step 'n Wash stays out of the way when not in use

### **PRODUCT LABEL**

contains ANSI compliant graphics in **English, Spanish, and French** and includes a warning not to allow children to use the step unattended