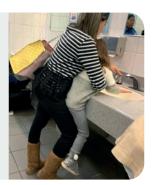

## The Alternatives

Parents hoisting a child to the sink is unsafe for the parent and the child, and results in wet floors and countertops

Setting a child on the countertop is dangerous for the child, unsanitary, and results in wet floors and countertops