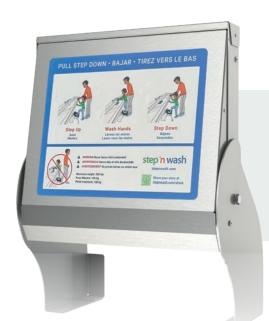

### **PRODUCT LABEL**

contains ANSI compliant graphics in **English, Spanish, and French** and includes a warning not to allow children to use the step unattended